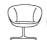

## Love Armchair By Calligaris

VOYAGER

Love is part of the new range of padded chairs with a softly sculpted silhouette and vaguely vintage vibe. One distinctive detail that unites all the components in the collection is the feature on the backrest which is an elegant extension of the metal legs. This strikingly stylish element bespeaks the unconventional design relationship between the fabric seat and the weight-bearing frame. Its yielding padding and the exquisite detailing on the metal frame make this Love chair into a piece of everyday luxury.

**Dimensions:** W: 85cm D: 78cm H: 84cm, Seat H: 42cm

Prices, availability, lead times, dimensions and product information listed are subject to change without notice. This document was created on 09/Sep/2021 at 11:25 AM.