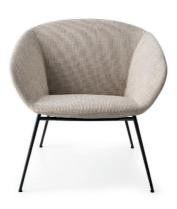

## Love Armchair By Calligaris

VOYAGER

Love is part of the new range of padded chairs with a softly sculpted silhouette and vaguely vintage vibe. One distinctive detail that unites all the components in the collection is the feature on the backrest which is an elegant extension of the metal legs. This strikingly stylish element bespeaks the unconventional design relationship between the fabric seat and the weight-bearing frame. Its yielding padding and the exquisite detailing on the metal frame make this Love chair into a piece of everyday luxury.