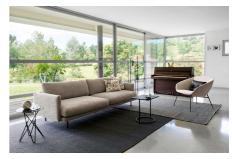

## Love Armchair By Calligaris

VOYAGER

Love is part of the new range of padded chairs with a softly sculpted silhouette and vaguely vintage vibe. One distinctive detail that unites all the components in the collection is the feature on the backrest which is an elegant extension of the metal legs. This strikingly stylish element bespeaks the unconventional design relationship between the fabric seat and the weight-bearing frame. Its yielding padding and the exquisite detailing on the metal frame make this Love chair into a piece of everyday luxury.