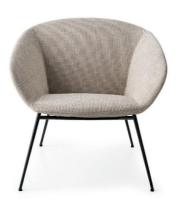

## Love Armchair By Calligaris

VOYAGER

Love is part of the new range of padded chairs with a softly sculpted silhouette and vaguely vintage vibe. One distinctive detail that unites all the components in the collection is the feature on the backrest which is an elegant extension of the metal legs. This strikingly stylish element bespeaks the unconventional design relationship between the fabric seat and the weight-bearing frame. Its yielding padding and the exquisite detailing on the metal frame make this Love chair into a piece of everyday luxury.

**Dimensions:** W: 85cm D: 78cm H: 84cm, Seat H: 42cm

Prices, availability, lead times, dimensions and product information listed are subject to change without notice. This document was created on 09/Sep/2021 at 11:25 AM.