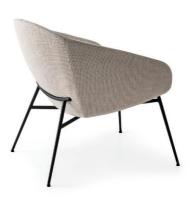

## Love Armchair By Calligaris

VOYAGER

Love is part of the new range of padded chairs with a softly sculpted silhouette and vaguely vintage vibe. One distinctive detail that unites all the components in the collection is the feature on the backrest which is an elegant extension of the metal legs. This strikingly stylish element bespeaks the unconventional design relationship between the fabric seat and the weight-bearing frame. Its yielding padding and the exquisite detailing on the metal frame make this Love chair into a piece of everyday luxury.