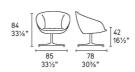

**Dimensions:** W: 85cm D: 78cm H: 84cm, Seat H: 42cm

Prices, availability, lead times, dimensions and product information listed are subject to change without notice. This document was created on 09/Sep/2021 at 11:25 AM.