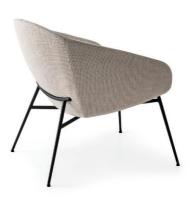

## Love Armchair By Calligaris

VOYAGER

Love is part of the new range of padded chairs with a softly sculpted silhouette and vaguely vintage vibe. One distinctive detail that unites all the components in the collection is the feature on the backrest which is an elegant extension of the metal legs. This strikingly stylish element bespeaks the unconventional design relationship between the fabric seat and the weight-bearing frame. Its yielding padding and the exquisite detailing on the metal frame make this Love chair into a piece of everyday luxury.

**Dimensions:** W: 85cm D: 78cm H: 84cm, Seat H: 42cm

Prices, availability, lead times, dimensions and product information listed are subject to change without notice. This document was created on 09/Sep/2021 at 11:25 AM.