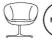

## Love Armchair By Calligaris

VOYAGER

Love is part of the new range of padded chairs with a softly sculpted silhouette and vaguely vintage vibe. One distinctive detail that unites all the components in the collection is the feature on the backrest which is an elegant extension of the metal legs. This strikingly stylish element bespeaks the unconventional design relationship between the fabric seat and the weight-bearing frame. Its yielding padding and the exquisite detailing on the metal frame make this Love chair into a piece of everyday luxury.