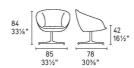

**Dimensions:** W: 85cm D: 78cm H: 84cm, Seat H: 42cm

Prices, availability, lead times, dimensions and product information listed are subject to change without notice. This document was created on 09/Sep/2021 at 11:25 AM.