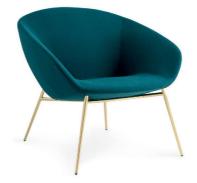

## Love Armchair By Calligaris

VOYAGER

Love is part of the new range of padded chairs with a softly sculpted silhouette and vaguely vintage vibe. One distinctive detail that unites all the components in the collection is the feature on the backrest which is an elegant extension of the metal legs. This strikingly stylish element bespeaks the unconventional design relationship between the fabric seat and the weight-bearing frame. Its yielding padding and the exquisite detailing on the metal frame make this Love chair into a piece of everyday luxury.