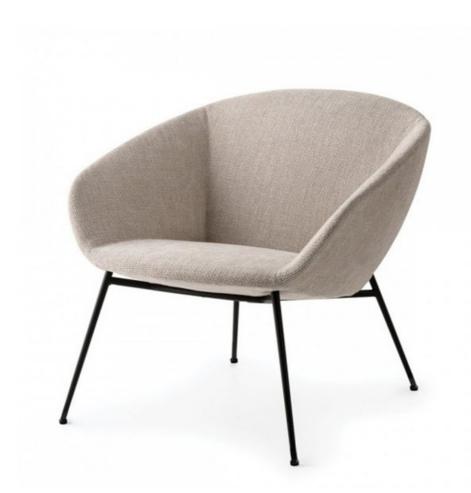

## Love Armchair By Calligaris

VOYAGER

Love is part of the new range of padded chairs with a softly sculpted silhouette and vaguely vintage vibe. One distinctive detail that unites all the components in the collection is the feature on the backrest which is an elegant extension of the metal legs. This strikingly stylish element bespeaks the unconventional design relationship between the fabric seat and the weight-bearing frame. Its yielding padding and the exquisite detailing on the metal frame make this Love chair into a piece of everyday luxury.

**Dimensions:** W: 85cm D: 78cm H: 84cm, Seat H: 42cm

Prices, availability, lead times, dimensions and product information listed are subject to change without notice. This document was created on 09/Sep/2021 at 11:25 AM.