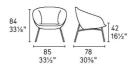

**Dimensions:** W: 85cm D: 78cm H: 84cm, Seat H: 42cm

Prices, availability, lead times, dimensions and product information listed are subject to change without notice. This document was created on 09/Sep/2021 at 11:25 AM.