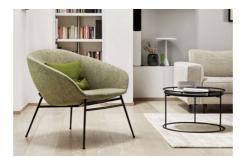

## Love Armchair By Calligaris

VOYAGER

Love is part of the new range of padded chairs with a softly sculpted silhouette and vaguely vintage vibe. One distinctive detail that unites all the components in the collection is the feature on the backrest which is an elegant extension of the metal legs. This strikingly stylish element bespeaks the unconventional design relationship between the fabric seat and the weight-bearing frame. Its yielding padding and the exquisite detailing on the metal frame make this Love chair into a piece of everyday luxury.