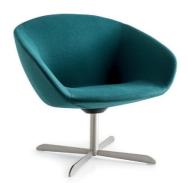

## Love Armchair By Calligaris

VOYAGER

Love is part of the new range of padded chairs with a softly sculpted silhouette and vaguely vintage vibe. One distinctive detail that unites all the components in the collection is the feature on the backrest which is an elegant extension of the metal legs. This strikingly stylish element bespeaks the unconventional design relationship between the fabric seat and the weight-bearing frame. Its yielding padding and the exquisite detailing on the metal frame make this Love chair into a piece of everyday luxury.