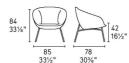

**Dimensions:** W: 85cm D: 78cm H: 84cm, Seat H: 42cm

Prices, availability, lead times, dimensions and product information listed are subject to change without notice. This document was created on 09/Sep/2021 at 11:25 AM.