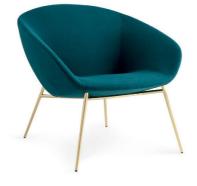

## Love Armchair By Calligaris

VOYAGER

Love is part of the new range of padded chairs with a softly sculpted silhouette and vaguely vintage vibe. One distinctive detail that unites all the components in the collection is the feature on the backrest which is an elegant extension of the metal legs. This strikingly stylish element bespeaks the unconventional design relationship between the fabric seat and the weight-bearing frame. Its yielding padding and the exquisite detailing on the metal frame make this Love chair into a piece of everyday luxury.

**Dimensions:** W: 85cm D: 78cm H: 84cm, Seat H: 42cm

Prices, availability, lead times, dimensions and product information listed are subject to change without notice. This document was created on 09/Sep/2021 at 11:25 AM.