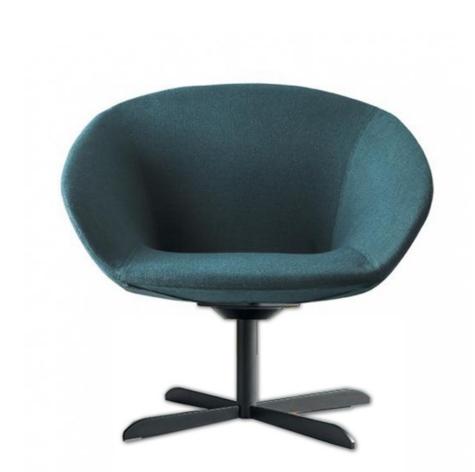

## Love Armchair (Swivel) By Calligaris

VOYAGER

Love is part of the new range of padded chairs with a softly sculpted silhouette and vaguely vintage vibe. One distinctive detail that unites all the components in the collection is the feature on the backrest which is an elegant extension of the metal legs. This strikingly stylish element bespeaks the unconventional design relationship between the fabric seat and the weight-bearing frame. Its yielding padding and the exquisite detailing on the metal frame make this Love chair into a piece of everyday luxury.

## Dimensions:

W: 85cm D: 78cm H: 84cm, Seat H: 42cm

Prices, availability, lead times, dimensions and product information listed are subject to change without notice. This document was created on 09/Sep/2021 at 11:29 AM.