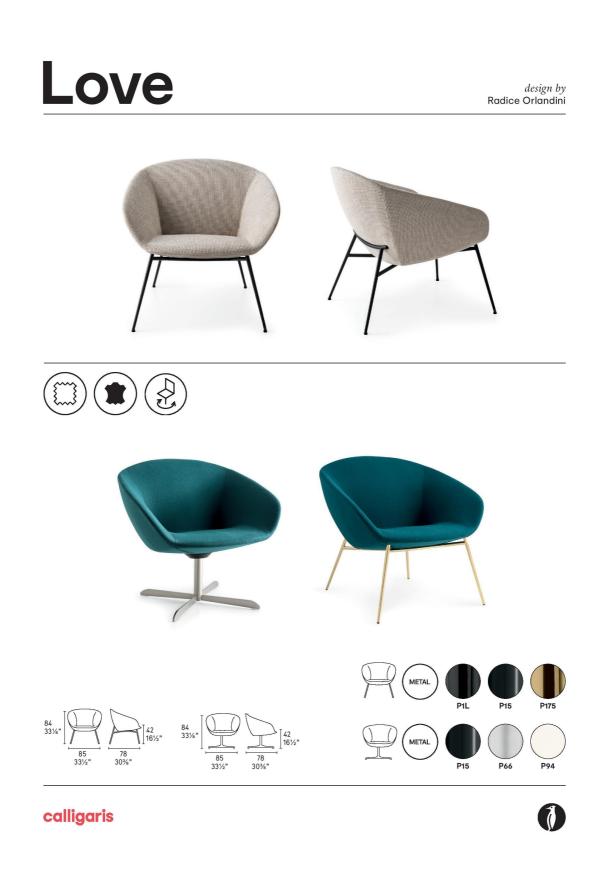

## Love Armchair (Swivel) By Calligaris

VOYAGER

Love is part of the new range of padded chairs with a softly sculpted silhouette and vaguely vintage vibe. One distinctive detail that unites all the components in the collection is the feature on the backrest which is an elegant extension of the metal legs. This strikingly stylish element bespeaks the unconventional design relationship between the fabric seat and the weight-bearing frame. Its yielding padding and the exquisite detailing on the metal frame make this Love chair into a piece of everyday luxury.

## Dimensions:

W: 85cm D: 78cm H: 84cm, Seat H: 42cm

Prices, availability, lead times, dimensions and product information listed are subject to change without notice. This document was created on 09/Sep/2021 at 11:29 AM.