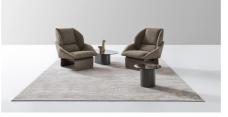

## Loto Armchair By Ditre Italia

## VOYAGER

"Rounding the edges to provide surprising comfort levels"

Rounding the edges to provide surprising comfort levels. Loto is designed like a comfortable and sculptural shell, consisting of a solid wooden base teamed with a seat featuring soft and concurrently sturdy padding.