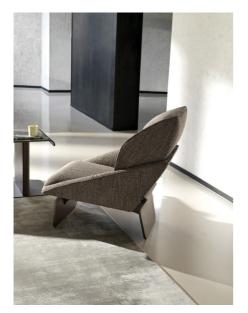

## Loto Armchair By Ditre Italia

## VOYAGER

"Rounding the edges to provide surprising comfort levels"

Rounding the edges to provide surprising comfort levels. Loto is designed like a comfortable and sculptural shell, consisting of a solid wooden base teamed with a seat featuring soft and concurrently sturdy padding.