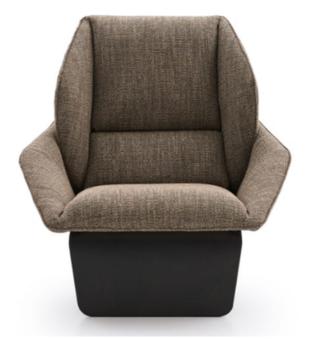

## Loto Armchair By Ditre Italia

## VOYAGER

"Rounding the edges to provide surprising comfort levels"

Rounding the edges to provide surprising comfort levels. Loto is designed like a comfortable and sculptural shell, consisting of a solid wooden base teamed with a seat featuring soft and concurrently sturdy padding.

Designer: Stefano Spessottp

Dimensions (cm): H 94 | W 95 | D 97

Seat height: 42 cm

Arm height: 35-55 cm

Prices, availability, lead times, dimensions and product information listed are subject to change without notice. This document was created on 18/Feb/2025 at 02:46 PM.