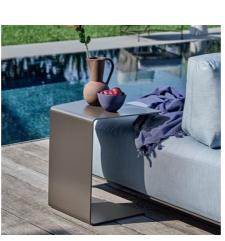

## Loman Side Table By Ditre Italia

## "Clip's soft lines add a sculptural appeal to any space"

Perfect for a sofa, armchair or free standing side table. The slim metal profile, allows the side table to fit seamlessly into many spaces and sofas.

This Side Table is apart of a line of accessories made up of bookcases, shelves and a painted metal side table designed for the Loman and Bijoux sofas.

Finishes: Variety of fabric and leather options

Lead time: Approximately 20-24 weeks from Italy.