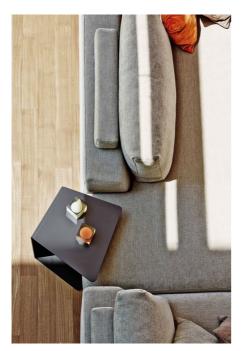

## Loman Side Table By Ditre Italia

## "Clip's soft lines add a sculptural appeal to any space"

Perfect for a sofa, armchair or free standing side table. The slim metal profile, allows the side table to fit seamlessly into many spaces and sofas.

This Side Table is apart of a line of accessories made up of bookcases, shelves and a painted metal side table designed for the Loman and Bijoux sofas.

Finishes: Variety of fabric and leather options

Lead time: Approximately 20-24 weeks from Italy.