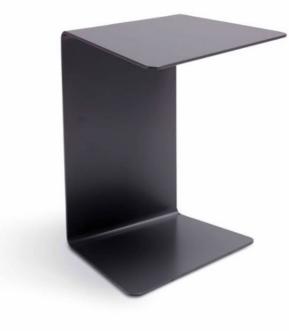

## Loman Side Table By Ditre Italia

## "Clip's soft lines add a sculptural appeal to any space"

Perfect for a sofa, armchair or free standing side table. The slim metal profile, allows the side table to fit seamlessly into many spaces and sofas.

This Side Table is apart of a line of accessories made up of bookcases, shelves and a painted metal side table designed for the Loman and Bijoux sofas.

Finishes: Variety of fabric and leather options

Lead time: Approximately 20-24 weeks from Italy.