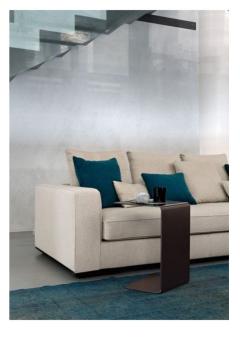

## Loman Side Table By Ditre Italia

## "Clip's soft lines add a sculptural appeal to any space"

Perfect for a sofa, armchair or free standing side table. The slim metal profile, allows the side table to fit seamlessly into many spaces and sofas.

This Side Table is apart of a line of accessories made up of bookcases, shelves and a painted metal side table designed for the Loman and Bijoux sofas.

Finishes: Variety of fabric and leather options

Lead time: Approximately 20-24 weeks from Italy.