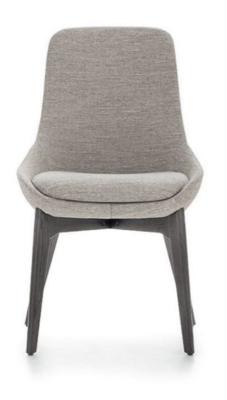

## "A bold yet minimalist presence"

A bold yet minimalist presence: presenting Linear, an inviting chair courtesy of its elegant yet rounded shape that expresses superlative ergonomic contents. It embraces the body while leaving ample freedom of movement thus providing wellness and comfort. Made from polyurethane foam on a metal, loadbearing frame, it sits on a wood base.

Finishes: Legs in Grey Wood

**Dimensions (cm): H** 91 | **W** 53 | **D** 59

Seat height: 49 cm

Lead time: Approximately 20-24 weeks from Italy.