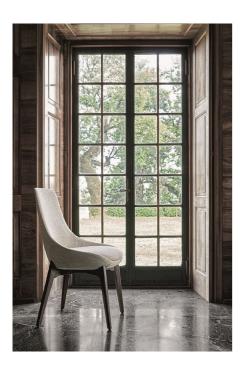

## "A bold yet minimalist presence"

A bold yet minimalist presence: presenting Linear, an inviting chair courtesy of its elegant yet rounded shape that expresses superlative ergonomic contents. It embraces the body while leaving ample freedom of movement thus providing wellness and comfort. Made from polyurethane foam on a metal, loadbearing frame, it sits on a wood base.