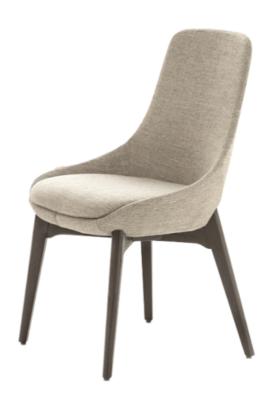

## "A bold yet minimalist presence"

A bold yet minimalist presence: presenting Linear, an inviting chair courtesy of its elegant yet rounded shape that expresses superlative ergonomic contents. It embraces the body while leaving ample freedom of movement thus providing wellness and comfort. Made from polyurethane foam on a metal, loadbearing frame, it sits on a wood base.

Finishes: Legs in Grey Wood

**Dimensions (cm): H** 91 | **W** 53 | **D** 59

Seat height: 49 cm

Lead time: Approximately 20-24 weeks from Italy.