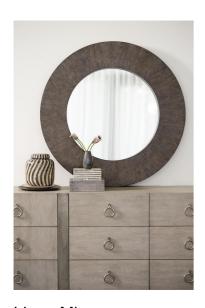

Linea Mirror By Bernhardt

VOYAGER

"With its flawless artistry and understated elegance, Linea sets a new standard for rustic modern collections"

, Georgia, serif; font-size: 20px; text-align: center;">The Linea round mirror features a fancy face frame crafted from wire-brushed oak veneers in a Cerused Charcoal finish. Inset non-beveled mirrored glass provides a smooth counterpart to the striking visual impact of the textured frame.

Georgia, serif; text-transform: capitalize;">Description

- Fancy face frame with inset non-beveled mirrored glass
- Due to weight, must be hung on stud
- Part of the Linea collection, winner of an ISFD Pinnacle Award for product design.
- Specifications subject to change without notice