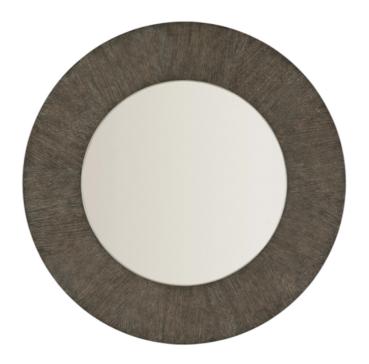

Linea Mirror By Bernhardt

VOYAGER

"With its flawless artistry and understated elegance, Linea sets a new standard for rustic modern collections"

, Georgia, serif; font-size: 20px; text-align: center;">The Linea round mirror features a fancy face frame crafted from wire-brushed oak veneers in a Cerused Charcoal finish. Inset non-beveled mirrored glass provides a smooth counterpart to the striking visual impact of the textured frame.

Georgia, serif; text-transform: capitalize;">Description

- Fancy face frame with inset non-beveled mirrored glass
- Due to weight, must be hung on stud
- Part of the Linea collection, winner of an ISFD Pinnacle Award for product design.
- Specifications subject to change without notice

Colours: Cerused Charcoal (384)

**Dimensions (cm): H** 112 | **W** 112 | **D** 5.7

Lead time: Approximately 1-2 weeks if in stock.

Prices, availability, lead times, dimensions and product information listed are subject to change without notice. This document was created on 25/Jan/2025 at 11:08 AM.