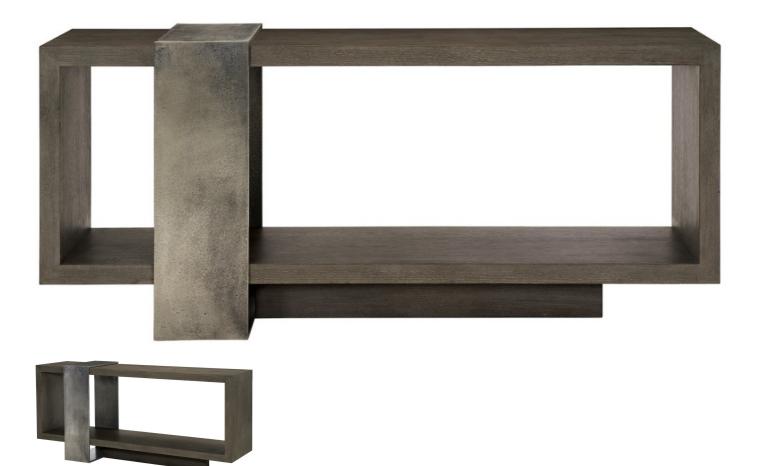

## Linea Console Table By Bernhardt

## "Clean lines and luxurious finishes."

Form and function come together in this new-age console table. With an open front-to-back case and a beautifully-designed aluminum wrap across the top and down the front and back, it will make a bold statement in your entranceway, creating an unbeatable first impression.

## Dimensions (cm): H 84 | W 183 | D 48

Lead time: 1-2 weeks if in stock. New orders approximately 20-24 weeks from the USA.

Prices, availability, lead times, dimensions and product information listed are subject to change without notice. This document was created on 11/Oct/2022 at 11:00 AM.