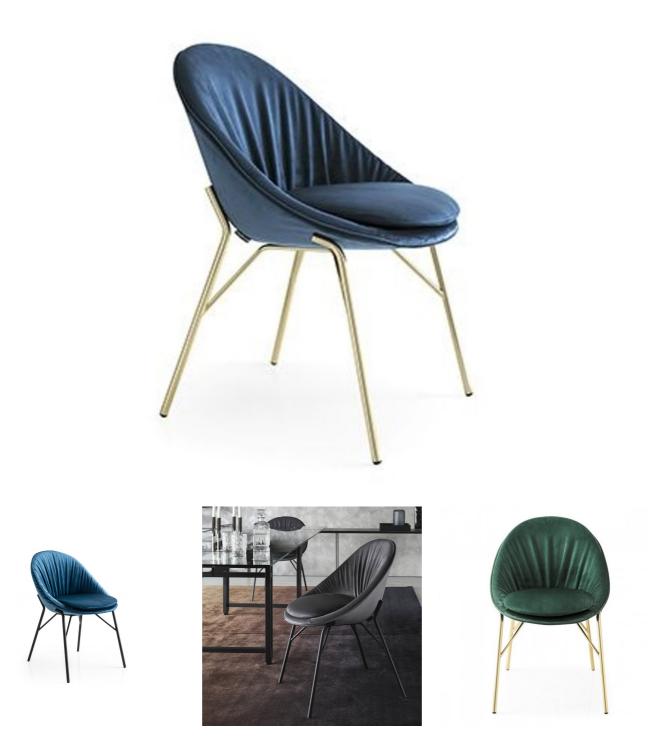

## Lilly Chair By Calligaris

VOYAGER

Lilly features enveloping, flowing and soft lines and gives the feeling of softness and style. The thin metal frame maximises the seat shell elegance, which features a rich and soft patting, expression of comfort in line with the trend.

Metal frame: polished brass - matt black - matt bronze - black nickel

Seat shell: cold foam polyurethane, padded and upholstered with fabric ppholstery: · "Venice" velvet – Colours: sand, pink, forest green, brick red, ocean blue, ash grey (100% Polyester) · "Vintage" faux leather – Colours: desert, tobacco, ebony, ash grey (Cotton-Polyester mix) **Dimensions (cm): L** 55 | H 82 W 61 |