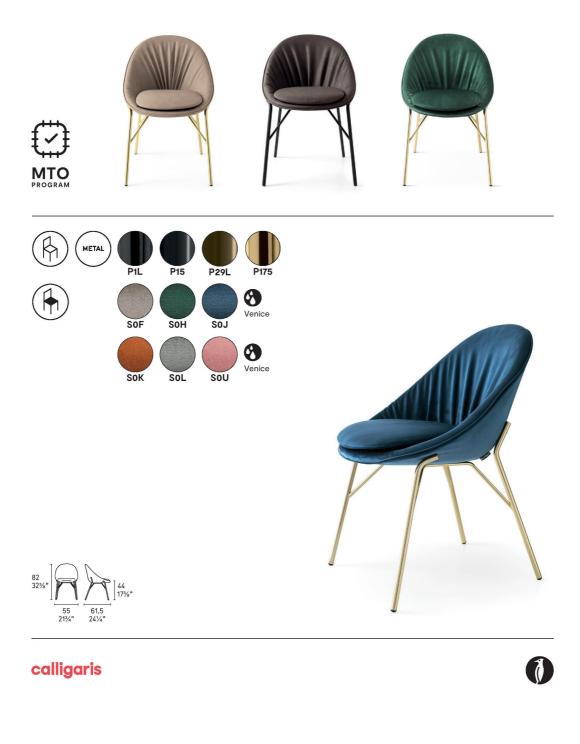

## Lilly Chair By Calligaris

VOYAGER

Lilly features enveloping, flowing and soft lines and gives the feeling of softness and style. The thin metal frame maximises the seat shell elegance, which features a rich and soft patting, expression of comfort in line with the trend.

Metal frame: polished brass - matt black - matt bronze - black nickel

Seat shell: cold foam polyurethane, padded and upholstered with fabric ppholstery: · "Venice" velvet – Colours: sand, pink, forest green, brick red, ocean blue, ash grey (100% Polyester) · "Vintage" faux leather – Colours: desert, tobacco, ebony, ash grey (Cotton-Polyester mix) **Dimensions (cm): L** 55 | H 82 W 61 |

Seat height: 47 cm

Prices, availability, lead times, dimensions and product information listed are subject to change without notice. This document was created on 09/Sep/2021 at 11:15 AM.