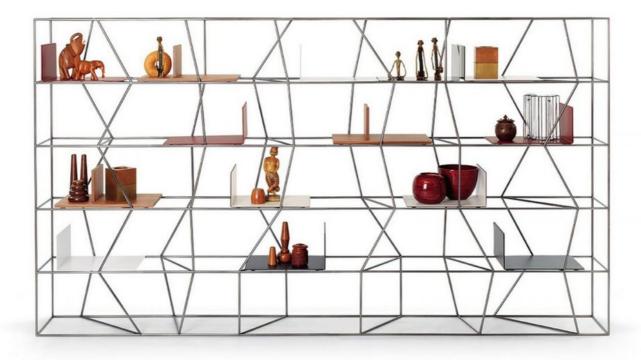

## VOYAGER

"Contemporary and elegant industrial style, the Lexington has a staggering array of material options and size options. This is the perfect way to add design and materiality to your space."

A contemporary bookcase composed of decorative geometric lines. Available in a range of metal finishes in four possible frame compositions. Please note that the lacquered wood base is available for Lexington frame compositions A, B and C only. It is recommended that selections without the wooden base are secured to a wall for stability. Wall brackets and fixings included.

Dimensions: Lexington A: W: 125cm D: 38cm H: 182cm Lexington B: W: 225cm D: 38cm H: 182cm Lexington C: W: 325cm D: 38cm H: 182cm (two central modules combined with a pair of end modules). Lexington D: W: 425cm D: 38cm H: 182cm (three central modules combined with a pair of end modules).