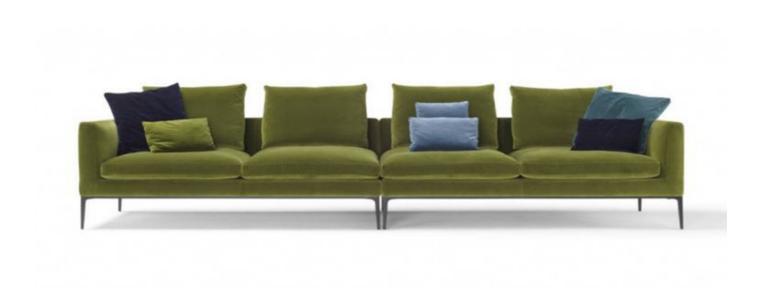

## Leonard Sofa Range By Amura

VOYAGER

Made in Italy.

Designer: Emanuel Gargano

Colours: Available to order in large range of fabrics and leathers.

Lead time: Approximately 20-24 weeks from Italy

Prices, availability, lead times, dimensions and product information listed are subject to change without notice. This document was created on 01/Jun/2022 at 04:50 PM.