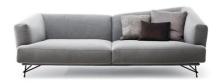

As well as with a dual-height backrest, Lennox is also available with a singleheight back. The informal version of the back comes with scatter cushions while the more tradition one has uninterrupted, plain backrest cushions. A detail of the tubular metal leg with its delicate, airy design that is reminiscent of the traditional oriental game of Shanghai. Available with an elegant matt black finish.