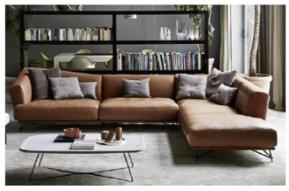

## "Lennox uses a lack of symmetry as a way of expressing style and comfort."

Lennox offers elements in which the height of the dorsal supporting surface varies depending on the position of the seat. Furthermore, exclusive modules such as islands lend themselves to the creation of original lines by simply placing one island next to the other to suit one's own taste.

As well as with a dual-height backrest, Lennox is also available with a singleheight back. The informal version of the back comes with scatter cushions while the more tradition one has uninterrupted, plain backrest cushions. A detail of the tubular metal leg with its delicate, airy design that is reminiscent of the traditional oriental game of Shanghai. Available with an elegant matt black finish.