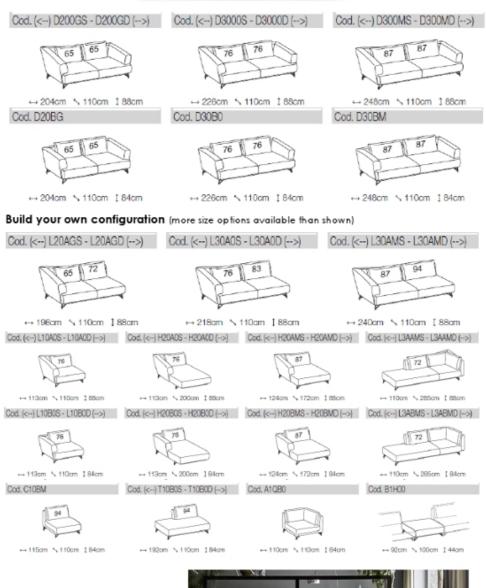

## "Lennox uses a lack of symmetry as a way of expressing style and comfort."

Lennox offers elements in which the height of the dorsal supporting surface varies depending on the position of the seat. Furthermore, exclusive modules such as islands lend themselves to the creation of original lines by simply placing one island next to the other to suit one's own taste.

As well as with a dual-height backrest, Lennox is also available with a singleheight back. The informal version of the back comes with scatter cushions while the more tradition one has uninterrupted, plain backrest cushions. A detail of the tubular metal leg with its delicate, airy design that is reminiscent of the traditional oriental game of Shanghai. Available with an elegant matt black finish.