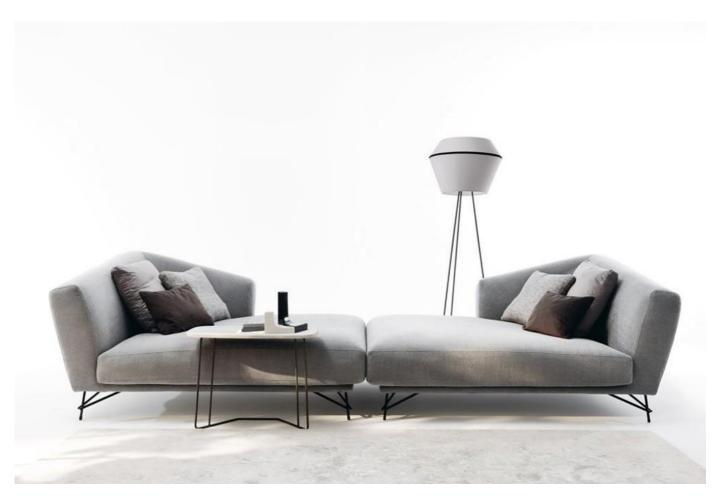

## "Lennox uses a lack of symmetry as a way of expressing style and comfort."

Lennox offers elements in which the height of the dorsal supporting surface varies depending on the position of the seat. Furthermore, exclusive modules such as islands lend themselves to the creation of original lines by simply placing one island next to the other to suit one's own taste.

As well as with a dual-height backrest, Lennox is also available with a singleheight back. The informal version of the back comes with scatter cushions while the more tradition one has uninterrupted, plain backrest cushions. A detail of the tubular metal leg with its delicate, airy design that is reminiscent of the traditional oriental game of Shanghai. Available with an elegant matt black finish.