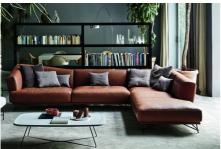

## "Lennox uses a lack of symmetry as a way of expressing style and comfort."

Lennox offers elements in which the height of the dorsal supporting surface varies depending on the position of the seat. Furthermore, exclusive modules such as islands lend themselves to the creation of original lines by simply placing one island next to the other to suit one's own taste.