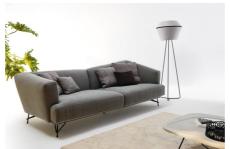

## "Lennox uses a lack of symmetry as a way of expressing style and comfort."

Lennox offers elements in which the height of the dorsal supporting surface varies depending on the position of the seat. Furthermore, exclusive modules such as islands lend themselves to the creation of original lines by simply placing one island next to the other to suit one's own taste.

As well as with a dual-height backrest, Lennox is also available with a singleheight back. The informal version of the back comes with scatter cushions while the more tradition one has uninterrupted, plain backrest cushions. A detail of the tubular metal leg with its delicate, airy design that is reminiscent of the traditional oriental game of Shanghai. Available with an elegant matt black finish.