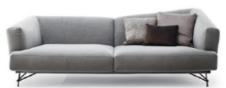

## "Lennox uses a lack of symmetry as a way of expressing style and comfort."

Lennox offers elements in which the height of the dorsal supporting surface varies depending on the position of the seat. Furthermore, exclusive modules such as islands lend themselves to the creation of original lines by simply placing one island next to the other to suit one's own taste.

As well as with a dual-height backrest, Lennox is also available with a singleheight back. The informal version of the back comes with scatter cushions while the more tradition one has uninterrupted, plain backrest cushions. A detail of the tubular metal leg with its delicate, airy design that is reminiscent of the traditional oriental game of Shanghai. Available with an elegant matt black finish.