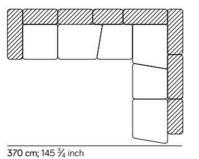

370 cm; 145 3/4 inch

Composizione angolare / Corner composition

E015

296 cm; 116 1/2 inch

E008

284cm; 111 % inch

296 cm;

116 ½ inch

370 cm; 145 3/4 inch

Composizione angolare terminale / Corner terminal composition