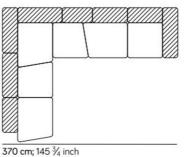

370 cm; 145 3/4 inch

Composizione angolare / Corner composition

E015

296 cm; 116 1/2 inch

E008

284cm; 111 % inch

296 cm;

116 ½ inch

370 cm; 145 3/4 inch

Composizione angolare terminale / Corner terminal composition