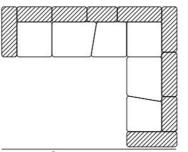

Seats, armrests and backrests are filled with memory-foam, to give the maxium flexibility, resiliance and stability of shape. Lead time: Approximately 20-24 weeks from Italy.

338 cm; 133 1/8 inch

Composizione angolare / Corner composition E005