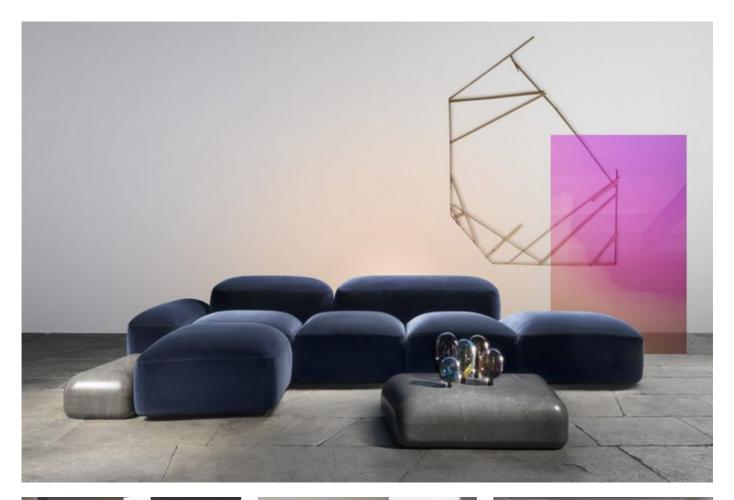

#### "A new take on the relaxing experience"

Designed by: Anton Cristell & Emanuel Gargano

A design that's simple and refined at the same time, it manages to give a new prospective to the living and to regain a temporal dimension as the main element for man's well-being.

Seats, armrests and backrests are filled with memory-foam, to give the maxium flexibility, resiliance and stability of shape. Lead time: Approximately 20-24 weeks from Italy.

338 cm; 133 1/8 inch

Composizione angolare / Corner composition E005