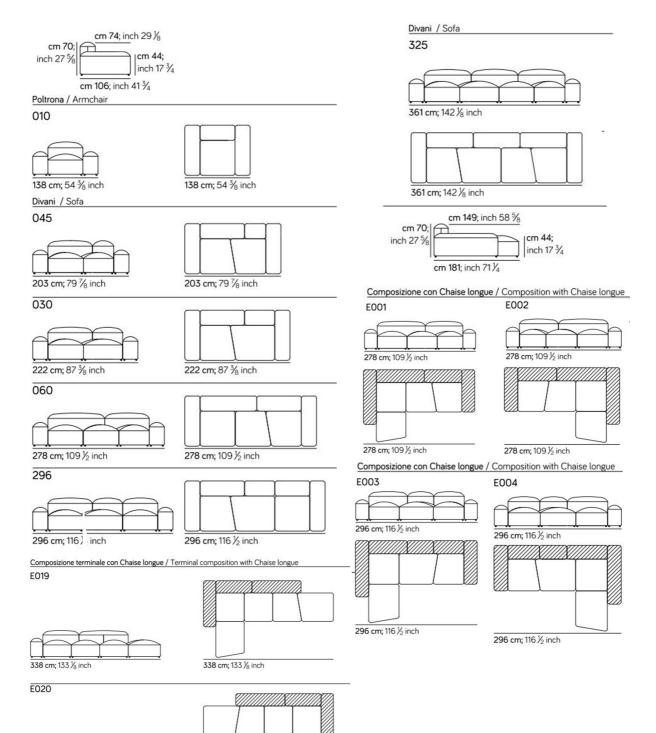

Seats, armrests and backrests are filled with memory-foam, to give the maxium flexibility, resiliance and stability of shape. Lead time: Approximately 20-24 weeks from Italy.

338 cm; 133 1/8 inch

Composizione angolare / Corner composition E005

370 cm; 145 3/4 inch

Composizione angolare / Corner composition

E015

296 cm; 116 1/2 inch

E008

284cm; 111 % inch

296 cm;

116 ½ inch

370 cm; 145 3/4 inch

Composizione angolare terminale / Corner terminal composition

## E007

284cm;

111 % inch

296 cm;

116 1/2 inch

Composizione angolare terminale / Corner terminal composition

### E017

296 cm; 116 1/2 inch

E018