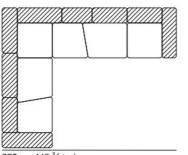

Seats, armrests and backrests are filled with memory-foam, to give the maxium flexibility, resiliance and stability of shape. Lead time: Approximately 20-24 weeks from Italy.

338 cm; 133 1/8 inch

Composizione angolare / Corner composition E005