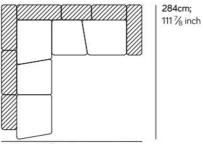

370 cm; 145 3/4 inch

Composizione angolare / Corner composition

E015

296 cm; 116 1/2 inch

E008

284cm; 111 % inch

296 cm;

116 ½ inch

## E007

284cm;

111 % inch

296 cm;

116 1/2 inch

Composizione angolare terminale / Corner terminal composition