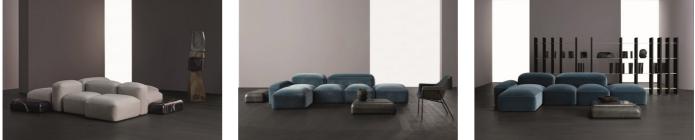

#### "A new take on the relaxing experience"

Designed by: Anton Cristell & Emanuel Gargano

A design that's simple and refined at the same time, it manages to give a new prospective to the living and to regain a temporal dimension as the main element for man's well-being.

Seats, armrests and backrests are filled with memory-foam, to give the maxium flexibility, resiliance and stability of shape. Lead time: Approximately 20-24 weeks from Italy.

338 cm; 133 1/8 inch

Composizione angolare / Corner composition E005