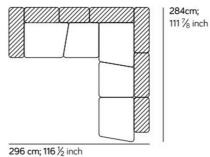

370 cm; 145 3/4 inch

Composizione angolare / Corner composition

E015

296 cm; 116 1/2 inch

E008

284cm; 111 % inch

296 cm;

116 ½ inch

### E017

296 cm; 116 1/2 inch

E018