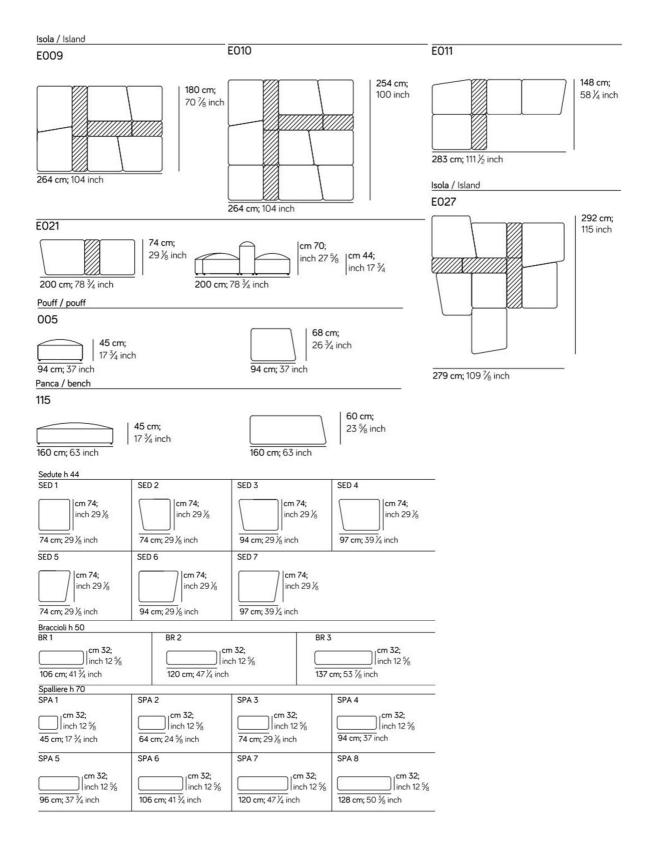

Seats, armrests and backrests are filled with memory-foam, to give the maxium flexibility, resiliance and stability of shape. Lead time: Approximately 20-24 weeks from Italy.

338 cm; 133 1/8 inch

Composizione angolare / Corner composition E005

370 cm; 145 3/4 inch

Composizione angolare / Corner composition

E015

296 cm; 116 1/2 inch

E008

284cm; 111 % inch

296 cm;

116 ½ inch

370 cm; 145 3/4 inch

Composizione angolare terminale / Corner terminal composition

## E007

284cm;

111 % inch

296 cm;

116 1/2 inch

Composizione angolare terminale / Corner terminal composition

### E017

296 cm; 116 1/2 inch

E018