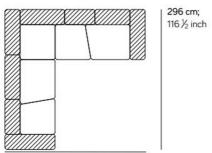

370 cm; 145 3/4 inch

Composizione angolare / Corner composition

E015

296 cm; 116 1/2 inch

E008

284cm; 111 % inch

296 cm;

116 ½ inch