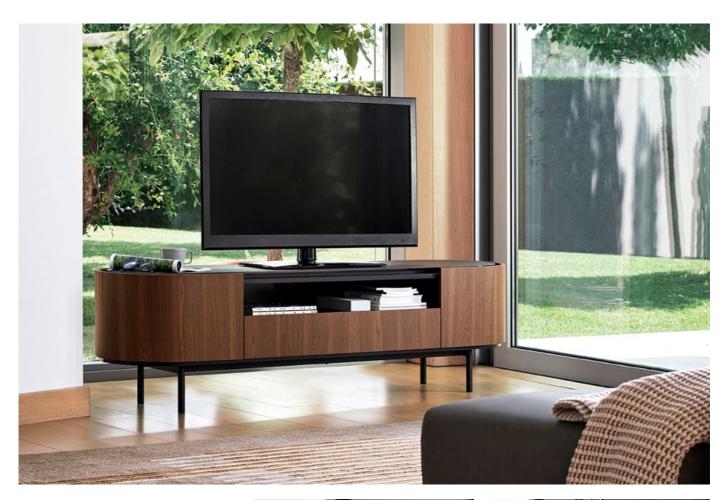

## Lake Entertainment By Calligaris

VOYAGER

"This entertainment unit stands apart for its sleek harmonious lines."

The oval shape and its beauty is enhanced by the ceramic top which is slightly set back from the edge. Allowing access for opening doors and drawers. Design by: Busetti Garuti Redaelli

Finishes: Available in variety of veneer and ceramic finishes.

Lead time: Approximately 12-16 weeks from Italy

Prices, availability, lead times, dimensions and product information listed are subject to change without notice. This document was created on 09/Sep/2021 at 10:36 AM.