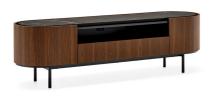

## Lake Entertainment By Calligaris

VOYAGER

"This entertainment unit stands apart for its sleek harmonious lines."

The oval shape and its beauty is enhanced by the ceramic top which is slightly set back from the edge. Allowing access for opening doors and drawers. Design by: Busetti Garuti Redaelli

Finishes: Available in variety of veneer and ceramic finishes.

Lead time: Approximately 12-16 weeks from Italy

Prices, availability, lead times, dimensions and product information listed are subject to change without notice. This document was created on 09/Sep/2021 at 10:36 AM.