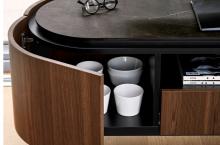

## Lake Entertainment By Calligaris

VOYAGER

"This entertainment unit stands apart for its sleek harmonious lines."

The oval shape and its beauty is enhanced by the ceramic top which is slightly set back from the edge. Allowing access for opening doors and drawers. Design by: Busetti Garuti Redaelli