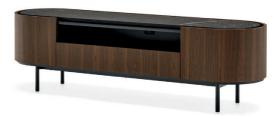

## Lake Entertainment By Calligaris

VOYAGER

"This entertainment unit stands apart for its sleek harmonious lines."

The oval shape and its beauty is enhanced by the ceramic top which is slightly set back from the edge. Allowing access for opening doors and drawers. Design by: Busetti Garuti Redaelli

Finishes: Available in variety of veneer and ceramic finishes.

Lead time: Approximately 12-16 weeks from Italy

Prices, availability, lead times, dimensions and product information listed are subject to change without notice. This document was created on 09/Sep/2021 at 10:36 AM.