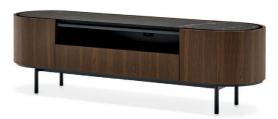

## Lake Entertainment By Calligaris

VOYAGER

"This entertainment unit stands apart for its sleek harmonious lines."

The oval shape and its beauty is enhanced by the ceramic top which is slightly set back from the edge. Allowing access for opening doors and drawers. Design by: Busetti Garuti Redaelli

Finishes: Available in variety of veneer and ceramic finishes.

Lead time: Approximately 12-16 weeks from Italy

Prices, availability, lead times, dimensions and product information listed are subject to change without notice. This document was created on 09/Sep/2021 at 10:36 AM.