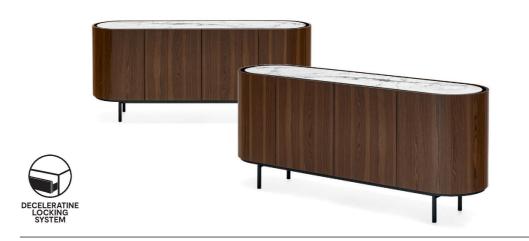

## Lake Entertainment By Calligaris

VOYAGER

"This entertainment unit stands apart for its sleek harmonious lines."

The oval shape and its beauty is enhanced by the ceramic top which is slightly set back from the edge. Allowing access for opening doors and drawers. Design by: Busetti Garuti Redaelli

Finishes: Available in variety of veneer and ceramic finishes.

Lead time: Approximately 12-16 weeks from Italy

Prices, availability, lead times, dimensions and product information listed are subject to change without notice. This document was created on 09/Sep/2021 at 10:36 AM.