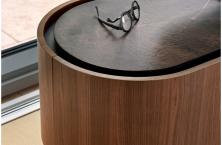

## Lake Entertainment By Calligaris

VOYAGER

"This entertainment unit stands apart for its sleek harmonious lines."

The oval shape and its beauty is enhanced by the ceramic top which is slightly set back from the edge. Allowing access for opening doors and drawers. Design by: Busetti Garuti Redaelli