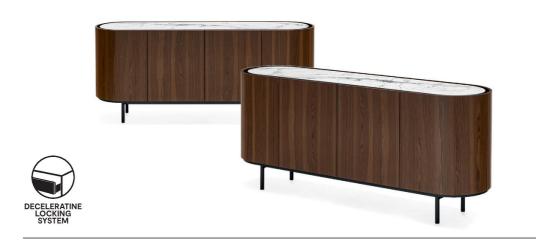

## Lake Entertainment By Calligaris

VOYAGER

"This entertainment unit stands apart for its sleek harmonious lines."

The oval shape and its beauty is enhanced by the ceramic top which is slightly set back from the edge. Allowing access for opening doors and drawers. Design by: Busetti Garuti Redaelli

Finishes: Available in variety of veneer and ceramic finishes.

Lead time: Approximately 12-16 weeks from Italy

Prices, availability, lead times, dimensions and product information listed are subject to change without notice. This document was created on 09/Sep/2021 at 10:36 AM.