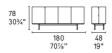

Finishes: Available in variety of veneer and ceramic finishes.

Lead time: Approximately 12-16 weeks from Italy

Prices, availability, lead times, dimensions and product information listed are subject to change without notice. This document was created on 09/Sep/2021 at 10:36 AM.