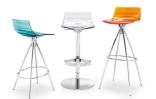

## L'Eau Fixed Stool By Calligaris

"Stunning rippled water design for a casual, colourful feature in the kitchen area with great comfortable seating."

Made in Europe.

Design by Archirivolto.

Brightly coloured modern stool suitable for a variety of uses both at home and in bars. L'Eau features a water-clear plastic seat (technopolymer) with an eye-catching ripple pattern resembling concentric waves. The conical metal frame of the 4 legs enclosed by the ring footrest guarantees maximum stability. The materials used are both sturdy and lightweight.

Colours: Available in 5 transparent colours: aquamarine, smoked grey, clear, orange or red

Finishes: Polished chrome or satin finished steel legs

Prices, availability, lead times, dimensions and product information listed are subject to change without notice. This document was created on 08/Oct/2020 at 03:48 PM.