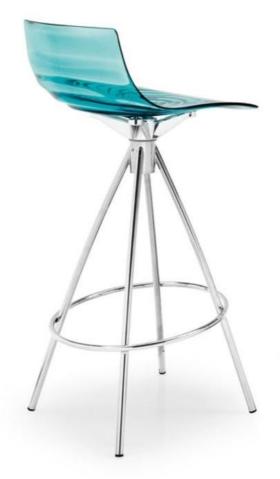

## L'Eau Fixed Stool By Calligaris

"Stunning rippled water design for a casual, colourful feature in the kitchen area with great comfortable seating."

Made in Europe.

Design by Archirivolto.

Brightly coloured modern stool suitable for a variety of uses both at home and in bars. L'Eau features a water-clear plastic seat (technopolymer) with an eye-catching ripple pattern resembling concentric waves. The conical metal frame of the 4 legs enclosed by the ring footrest guarantees maximum stability. The materials used are both sturdy and lightweight.

Colours: Available in 5 transparent colours: aquamarine, smoked grey, clear, orange or red

Finishes: Polished chrome or satin finished steel legs

Prices, availability, lead times, dimensions and product information listed are subject to change without notice. This document was created on 08/Oct/2020 at 03:48 PM.