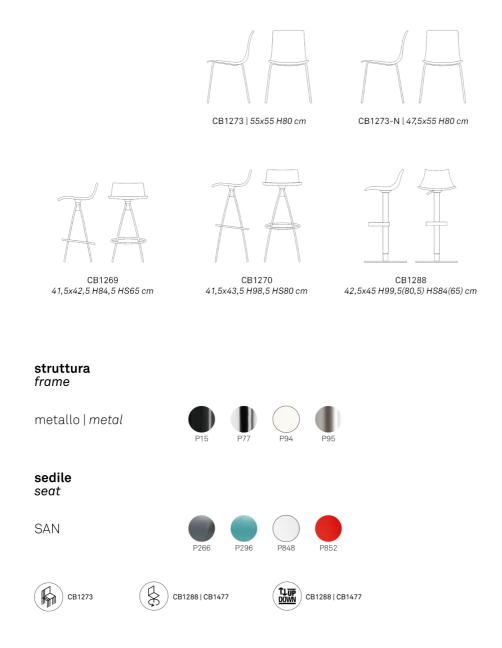

VOYAGER

Dimensions (cm): L 42.5 | H 84.5 | D 41.4

Seat height: 65 cm

Warranty: 2 years international warranty

Lead time: 1-2 weeks if in-stock locally. 12-16 weeks if local stocks are exhausted

Prices, availability, lead times, dimensions and product information listed are subject to change without notice. This document was created on 08/Oct/2020 at 03:48 PM.