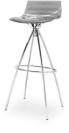

## L'Eau Fixed Stool By Calligaris

"Stunning rippled water design for a casual, colourful feature in the kitchen area with great comfortable seating."

Made in Europe.

Design by Archirivolto.

Brightly coloured modern stool suitable for a variety of uses both at home and in bars. L'Eau features a water-clear plastic seat (technopolymer) with an eye-catching ripple pattern resembling concentric waves. The conical metal frame of the 4 legs enclosed by the ring footrest guarantees maximum stability. The materials used are both sturdy and lightweight.

Colours: Available in 5 transparent colours: aquamarine, smoked grey, clear, orange or red

Finishes: Polished chrome or satin finished steel legs

Prices, availability, lead times, dimensions and product information listed are subject to change without notice. This document was created on 08/Oct/2020 at 03:48 PM.