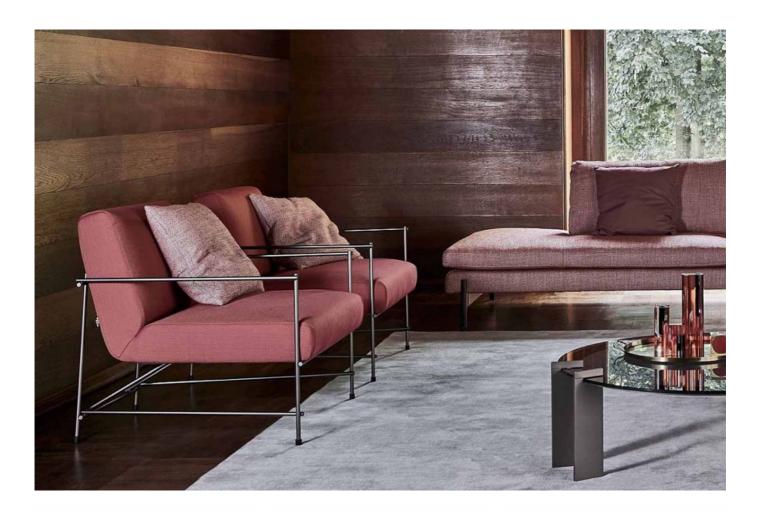

Kyo By Ditre Italia

VOYAGER

"Adding a unique touch to any setting, the seat and backrest of Kyo are practically suspended, supported by its slim frame."

Colours: Available to order in a range of covering options

**Dimensions (cm): H** 79 | **W** 77 | **D** 88

Seat height: 46 cm

Lead time: 16 - 20 weeks from Italy

Prices, availability, lead times, dimensions and product information listed are subject to change without notice. This document was created on 03/Oct/2020 at 09:47 AM.