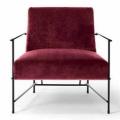

Fauteuil

Armchair mix

Fauteuil mix

Cod. P10M0

H3 soap-shaped down cushion 45x35

H3 coussin en plume en forme de savonnette 45x35

Cod. CUSCZC0H3

Cod. P1000

gold (ME10) or Light Brown (ME11) finish Pour finition gold (ME10) ou Light Brown (ME11)

Prices, availability, lead times, dimensions and product information listed are subject to change without notice. This document was created on 03/Oct/2020 at 09:47 AM.