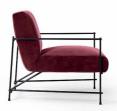

Fauteuil

Armchair mix

Fauteuil mix

Cod. P10M0

H3 soap-shaped down cushion 45x35

H3 coussin en plume en forme de savonnette 45x35

Cod. CUSCZC0H3

Cod. P1000

gold (ME10) or Light Brown (ME11) finish Pour finition gold (ME10) ou Light Brown (ME11)

Prices, availability, lead times, dimensions and product information listed are subject to change without notice. This document was created on 03/Oct/2020 at 09:47 AM.