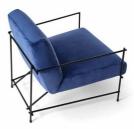

Fauteuil

Armchair mix

Fauteuil mix

Cod. P10M0

H3 soap-shaped down cushion 45x35

H3 coussin en plume en forme de savonnette 45x35

Cod. CUSCZC0H3

Cod. P1000

gold (ME10) or Light Brown (ME11) finish Pour finition gold (ME10) ou Light Brown (ME11)

Prices, availability, lead times, dimensions and product information listed are subject to change without notice. This document was created on 03/Oct/2020 at 09:47 AM.