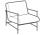

Kyo By Ditre Italia

VOYAGER

"Adding a unique touch to any setting, the seat and backrest of Kyo are practically suspended, supported by its slim frame."

Colours: Available to order in a range of covering options

**Dimensions (cm): H** 79 | **W** 77 | **D** 88

Seat height: 46 cm

Lead time: 16 - 20 weeks from Italy

Prices, availability, lead times, dimensions and product information listed are subject to change without notice. This document was created on 03/Oct/2020 at 09:47 AM.