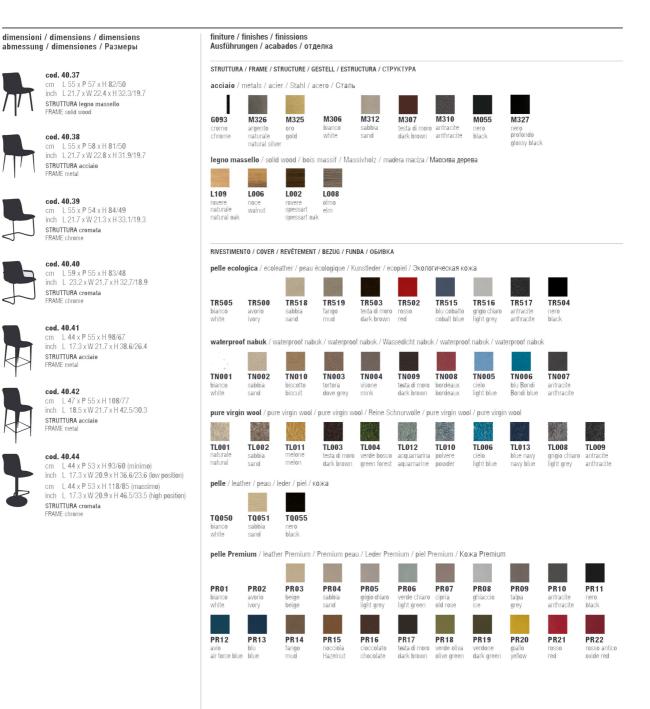

## KUGA

Sedia e sgabello con struttura in legno massello o acciaio. Monoscocca imbottita e trapuntata. Chair and stool with solid wood or metal frame. Shell upholstered and quilted.

Chaise et tabouret avec structure en bois massiv ou acier. Coque rembourré et matelassé.

Stuhl und Hocker mit Gestell aus massiv Holz oder Stahl. Schale gepolstert und gesteppt.

Silla y Taburete estructura en madera maciza o acero. Escoca embutida y acolchada. Стул и барный стул со структурой из массива дерева или стали. Мягкое и стеганое монолитное сидение.