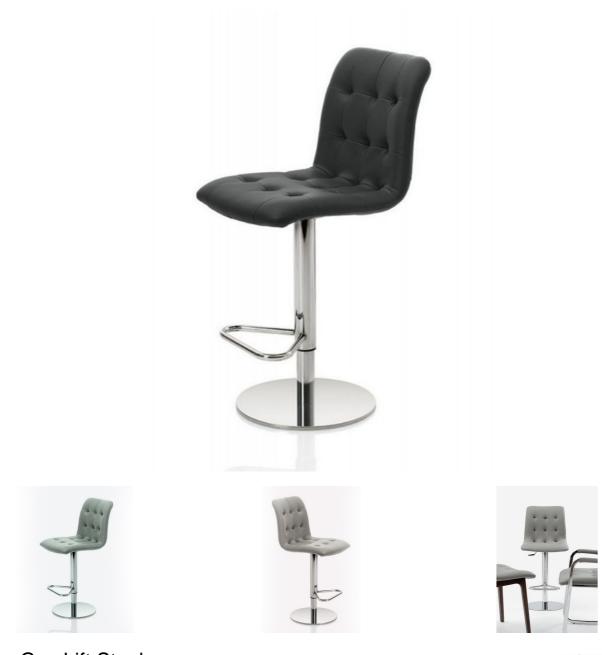

## Kuga Gas Lift Stool By Bontempi Casa

## VOYAGER

Swivel barstool with chrome Metal frame, gas lift piston and height adjustable shell upholstered and covered in Eco Leather, Mambo and Lulù fabric, Waterproof Nabuk, Pure Virgin Wool, Velvet and Premium Nappa Leather.