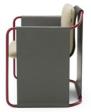

## Kimono Armchair By Amura

VOYAGER

Designed by Quaglio & Simonelli

KIMONO is an elegant armchair, made of two elements: a tubular metal structure and the cuoio coverage. The tubular metal gives shape to the structure, and the cuoio dresses it, hiding some parts, showing others: its defines the seat and backrest, leans on the arms and falls back, straight to the floor, as long kimono sleeves.