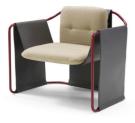

## Kimono Armchair By Amura

VOYAGER

Designed by Quaglio & Simonelli

KIMONO is an elegant armchair, made of two elements: a tubular metal structure and the cuoio coverage. The tubular metal gives shape to the structure, and the cuoio dresses it, hiding some parts, showing others: its defines the seat and backrest, leans on the arms and falls back, straight to the floor, as long kimono sleeves.

Soft fabric cushions allow for the necessary comfort.

Prices, availability, lead times, dimensions and product information listed are subject to change without notice. This document was created on 30/Dec/2019 at 04:38 PM.