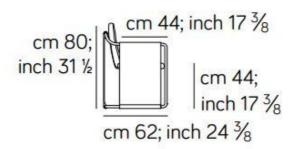

## Kimono Armchair By Amura

VOYAGER

Designed by Quaglio & Simonelli

KIMONO is an elegant armchair, made of two elements: a tubular metal structure and the cuoio coverage. The tubular metal gives shape to the structure, and the cuoio dresses it, hiding some parts, showing others: its defines the seat and backrest, leans on the arms and falls back, straight to the floor, as long kimono sleeves.

Soft fabric cushions allow for the necessary comfort.

Prices, availability, lead times, dimensions and product information listed are subject to change without notice. This document was created on 30/Dec/2019 at 04:38 PM.

## Kimono - AM010



## Poltrone / armchair

010