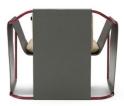

## Kimono Armchair By Amura

VOYAGER

Designed by Quaglio & Simonelli

KIMONO is an elegant armchair, made of two elements: a tubular metal structure and the cuoio coverage. The tubular metal gives shape to the structure, and the cuoio dresses it, hiding some parts, showing others: its defines the seat and backrest, leans on the arms and falls back, straight to the floor, as long kimono sleeves.

Soft fabric cushions allow for the necessary comfort.

Prices, availability, lead times, dimensions and product information listed are subject to change without notice. This document was created on 30/Dec/2019 at 04:38 PM.