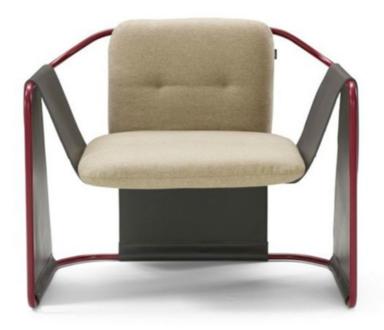

## Kimono Armchair By Amura

VOYAGER

Designed by Quaglio & Simonelli

KIMONO is an elegant armchair, made of two elements: a tubular metal structure and the cuoio coverage. The tubular metal gives shape to the structure, and the cuoio dresses it, hiding some parts, showing others: its defines the seat and backrest, leans on the arms and falls back, straight to the floor, as long kimono sleeves.

Soft fabric cushions allow for the necessary comfort.

Prices, availability, lead times, dimensions and product information listed are subject to change without notice. This document was created on 30/Dec/2019 at 04:38 PM.