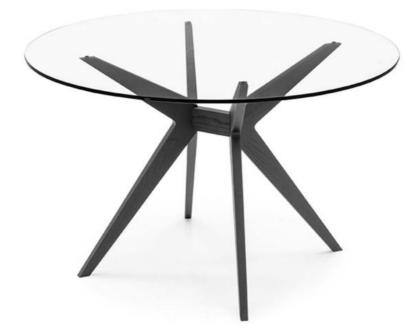

## "Striking and angular."

Designed by: Calligaris Studio

Kent round dining table features design elements referencing the furniture of the 60s and 70s. The striking, angular wooden frame features shaped legs supporting the top which is available in transparent glass.

## Dimensions:

120cm diameter x H75cm

Finishes: Transparent glass only for the table top. Matt Black, Dark Oak and Walnut colour options for base.

Lead time: 1-2 weeks if in stock. New orders approximately 12-16 weeks from Italy.