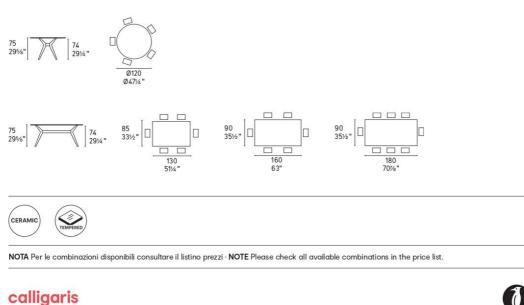

## Dimensions:

120cm diameter x H75cm

Finishes: Transparent glass only for the table top. Matt Black, Dark Oak and Walnut colour options for base.

Lead time: 1-2 weeks if in stock. New orders approximately 12-16 weeks from Italy.