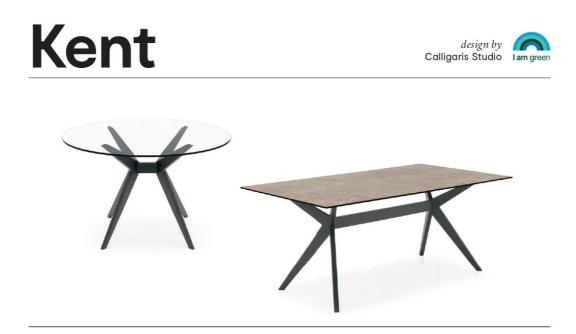

## Kent Round Dining Table By Califyaris

## "Striking and angular."

Designed by: Calligaris Studio

Kent round dining table features design elements referencing the furniture of the 60s and 70s. The striking, angular wooden frame features shaped legs supporting the top which is available in transparent glass.