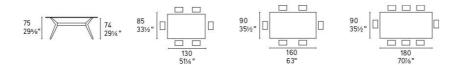

Kent is available in the following sizes:

- W130cm x D85cm x H75cm
- W160cm x D90cm x H75cm
- W180cm x D90cm x H75cm

Colours: Please refer to the product schematics for colour options and finishes.

Prices, availability, lead times, dimensions and product information listed are subject to change without notice. This document was created on 20/Jan/2025 at 03:53 PM.