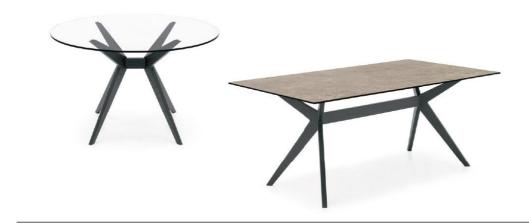

## "Striking and angular"

Designed by: Calligaris Studio

The Kent rectangular dining table features a design which evokes the furniture of the 60s and 70s. The rectangular top is available in transparent glass or ceramic finishes. The wooden frame features four angular legs and connecting wooden beam in a choice of finishes.