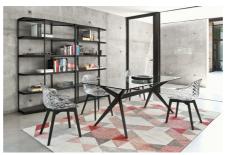

## "Striking and angular"

Designed by: Calligaris Studio

The Kent rectangular dining table features a design which evokes the furniture of the 60s and 70s. The rectangular top is available in transparent glass or ceramic finishes. The wooden frame features four angular legs and connecting wooden beam in a choice of finishes.