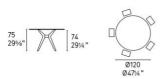

Kent is available in the following sizes:

- W130cm x D85cm x H75cm
- W160cm x D90cm x H75cm
- W180cm x D90cm x H75cm

Colours: Please refer to the product schematics for colour options and finishes.

Prices, availability, lead times, dimensions and product information listed are subject to change without notice. This document was created on 20/Jan/2025 at 03:53 PM.