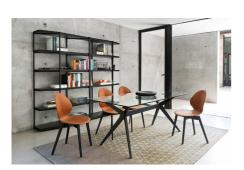

## "Striking and angular"

Designed by: Calligaris Studio

The Kent rectangular dining table features a design which evokes the furniture of the 60s and 70s. The rectangular top is available in transparent glass or ceramic finishes. The wooden frame features four angular legs and connecting wooden beam in a choice of finishes.