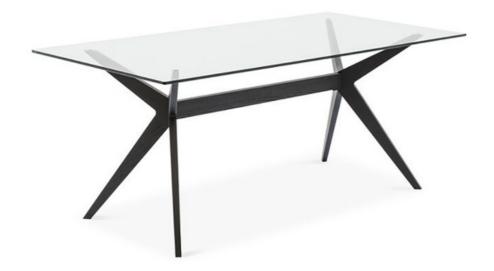

## "Striking and angular"

Designed by: Calligaris Studio

The Kent rectangular dining table features a design which evokes the furniture of the 60s and 70s. The rectangular top is available in transparent glass or ceramic finishes. The wooden frame features four angular legs and connecting wooden beam in a choice of finishes.

Kent is available in the following sizes:

- W130cm x D85cm x H75cm
- W160cm x D90cm x H75cm
- W180cm x D90cm x H75cm

Colours: Please refer to the product schematics for colour options and finishes.

Prices, availability, lead times, dimensions and product information listed are subject to change without notice. This document was created on 20/Jan/2025 at 03:53 PM.