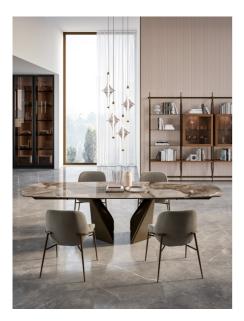

## "Majestic and enchanting, Bach is a table with a significant scenic vigor sign of the never-ending search for elegance"

The Kaleido table commands attention not merely for its imposing dimensions but for its visionary design. Its sculptural base, with a striking triangular section, evokes the mesmerizing symmetries of a kaleidoscope - a play of forms that shift and evolve from every perspective. This design achieves a flawless harmony between architecture and artistry, where the robustness of metal merges seamlessly with the elegance of precision- sculpted lines. Kaleido offers extensive customization, from the choice of two or three bases to the shape and dimensions of the top, enabling bespoke solutions that cater to diverse stylistic and functional needs. A masterpiece for those who appreciate beauty in proportional harmony and the contrast of strength and grace, Kaleido epitomizes the convergence of design, emotion, and grandeur.

Designed by Andrea Lucatello

Finishes: Lacquered metal frame. Top in solid wood, veneer with edge in solid wood, veneer, lacquered wood, gloss glass, velvet matt anti-scratch glass, Superceramic or SuperMarble