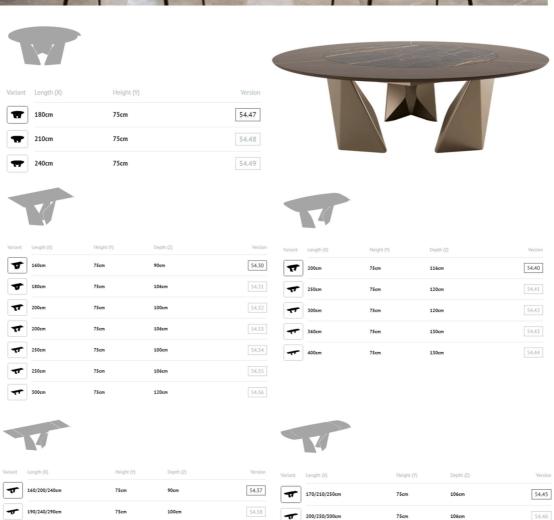

## "Majestic and enchanting, Bach is a table with a significant scenic vigor sign of the never-ending search for elegance"

The Kaleido table commands attention not merely for its imposing dimensions but for its visionary design. Its sculptural base, with a striking triangular section, evokes the mesmerizing symmetries of a kaleidoscope - a play of forms that shift and evolve from every perspective. This design achieves a flawless harmony between architecture and artistry, where the robustness of metal merges seamlessly with the elegance of precision- sculpted lines. Kaleido offers extensive customization, from the choice of two or three bases to the shape and dimensions of the top, enabling bespoke solutions that cater to diverse stylistic and functional needs. A masterpiece for those who appreciate beauty in proportional harmony and the contrast of strength and grace, Kaleido epitomizes the convergence of design, emotion, and grandeur.