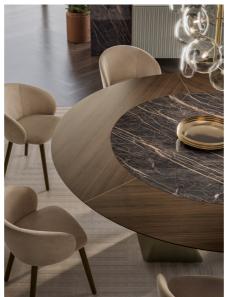

## "Majestic and enchanting, Bach is a table with a significant scenic vigor sign of the never-ending search for elegance"

The Kaleido table commands attention not merely for its imposing dimensions but for its visionary design. Its sculptural base, with a striking triangular section, evokes the mesmerizing symmetries of a kaleidoscope - a play of forms that shift and evolve from every perspective. This design achieves a flawless harmony between architecture and artistry, where the robustness of metal merges seamlessly with the elegance of precision- sculpted lines. Kaleido offers extensive customization, from the choice of two or three bases to the shape and dimensions of the top, enabling bespoke solutions that cater to diverse stylistic and functional needs. A masterpiece for those who appreciate beauty in proportional harmony and the contrast of strength and grace, Kaleido epitomizes the convergence of design, emotion, and grandeur.

Designed by Andrea Lucatello

Finishes: Lacquered metal frame. Top in solid wood, veneer with edge in solid wood, veneer, lacquered wood, gloss glass, velvet matt anti-scratch glass, Superceramic or SuperMarble