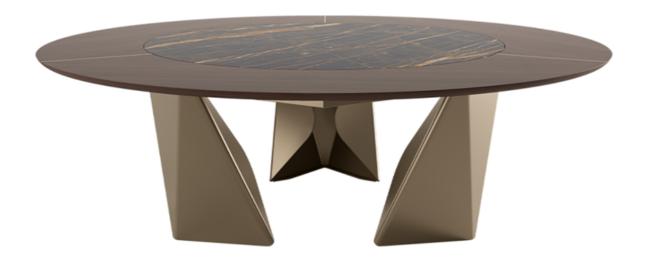

## "Majestic and enchanting, Bach is a table with a significant scenic vigor sign of the never-ending search for elegance"

The Kaleido table commands attention not merely for its imposing dimensions but for its visionary design. Its sculptural base, with a striking triangular section, evokes the mesmerizing symmetries of a kaleidoscope - a play of forms that shift and evolve from every perspective. This design achieves a flawless harmony between architecture and artistry, where the robustness of metal merges seamlessly with the elegance of precision- sculpted lines. Kaleido offers extensive customization, from the choice of two or three bases to the shape and dimensions of the top, enabling bespoke solutions that cater to diverse stylistic and functional needs. A masterpiece for those who appreciate beauty in proportional harmony and the contrast of strength and grace, Kaleido epitomizes the convergence of design, emotion, and grandeur.

Designed by Andrea Lucatello

Finishes: Lacquered metal frame. Top in solid wood, veneer with edge in solid wood, veneer, lacquered wood, gloss glass, velvet matt anti-scratch glass, Superceramic or SuperMarble