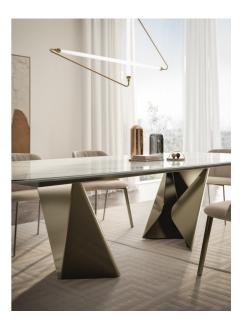

## "Majestic and enchanting, Bach is a table with a significant scenic vigor sign of the never-ending search for elegance"

The Kaleido table commands attention not merely for its imposing dimensions but for its visionary design. Its sculptural base, with a striking triangular section, evokes the mesmerizing symmetries of a kaleidoscope - a play of forms that shift and evolve from every perspective. This design achieves a flawless harmony between architecture and artistry, where the robustness of metal merges seamlessly with the elegance of precision- sculpted lines. Kaleido offers extensive customization, from the choice of two or three bases to the shape and dimensions of the top, enabling bespoke solutions that cater to diverse stylistic and functional needs. A masterpiece for those who appreciate beauty in proportional harmony and the contrast of strength and grace, Kaleido epitomizes the convergence of design, emotion, and grandeur.

Designed by Andrea Lucatello

Finishes: Lacquered metal frame. Top in solid wood, veneer with edge in solid wood, veneer, lacquered wood, gloss glass, velvet matt anti-scratch glass, Superceramic or SuperMarble