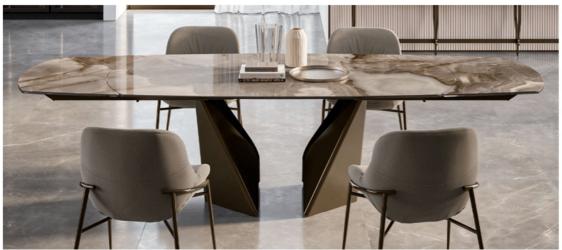

## "Majestic and enchanting, Bach is a table with a significant scenic vigor sign of the never-ending search for elegance"

The Kaleido table commands attention not merely for its imposing dimensions but for its visionary design. Its sculptural base, with a striking triangular section, evokes the mesmerizing symmetries of a kaleidoscope - a play of forms that shift and evolve from every perspective. This design achieves a flawless harmony between architecture and artistry, where the robustness of metal merges seamlessly with the elegance of precision- sculpted lines. Kaleido offers extensive customization, from the choice of two or three bases to the shape and dimensions of the top, enabling bespoke solutions that cater to diverse stylistic and functional needs. A masterpiece for those who appreciate beauty in proportional harmony and the contrast of strength and grace, Kaleido epitomizes the convergence of design, emotion, and grandeur.