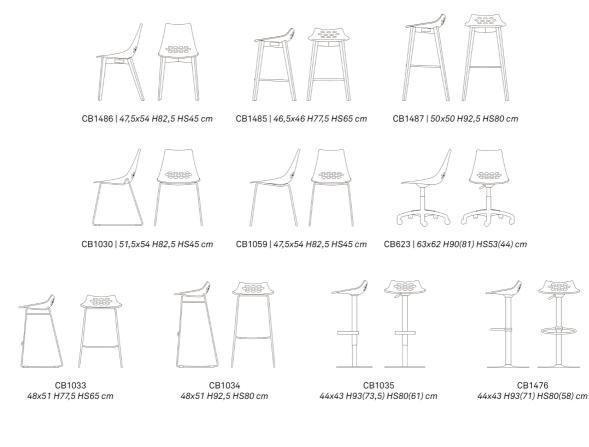

## struttura frame

metallo | metal

sedile seat

ABS/PC

 ${\tt CB1485\,|\,CB1487\,SGABELLi\,CON\,POGGIAPIEDI\,CROMATO\,|\,STOOLS\,WITH\,CHROMED\,FOOTREST}$