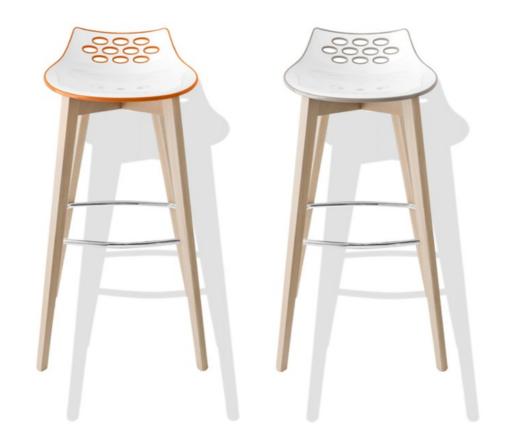

## Jam Wood Stool By Calligaris

VOYAGER

"An icon of the Calligaris collection, reinterpreted by adding a new wooden base."

Colours: White seat front with black, taupe, nougat, sky blue, mustard yellow, transparent, green, orange or red back. Base options: Bleached beech, matt optic white, smoke, natural, graphite.