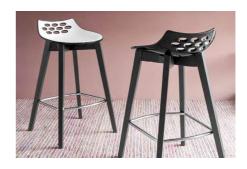

## Jam Wood Stool By Calligaris

VOYAGER

"An icon of the Calligaris collection, reinterpreted by adding a new wooden base."

Colours: White seat front with black, taupe, nougat, sky blue, mustard yellow, transparent, green, orange or red back. Base options: Bleached beech, matt optic white, smoke, natural, graphite.

## struttura frame

metallo | metal

sedile seat

ABS/PC

 ${\tt CB1485\,|\,CB1487\,SGABELLi\,CON\,POGGIAPIEDI\,CROMATO\,|\,STOOLS\,WITH\,CHROMED\,FOOTREST}$