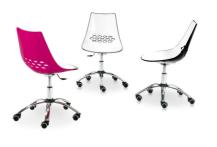

## Jam Office Chair By Calligaris

VOYAGER

"Office chair with a modern funky look suitable for both homes and studios."

Jam featurs a two-tone technopolymer shell, with a glossy white seat area and back available in a range of different colours. The oval holes in the backrest add to Jam's distinctive design. The chair has a height- adjustable metal frame, swivel base and soft rubber castors.

Colours: White/glossy black, white/glossy taupe, white/transparent, white/transparent green, white/transparent red and white/transparent orange.

Fabrics: Bi-coloured plastic seat with metal frame.

**Dimensions (cm): H** 90 (81) | **W** 63 | **D** 62