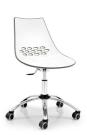

## Jam Office Chair By Calligaris

VOYAGER

"Office chair with a modern funky look suitable for both homes and studios."

Jam featurs a two-tone technopolymer shell, with a glossy white seat area and back available in a range of different colours. The oval holes in the backrest add to Jam's distinctive design. The chair has a height- adjustable metal frame, swivel base and soft rubber castors.

Colours: White/glossy black, white/glossy taupe, white/transparent, white/transparent green, white/transparent red and white/transparent orange.

Fabrics: Bi-coloured plastic seat with metal frame.

**Dimensions (cm): H** 90 (81) | **W** 63 | **D** 62