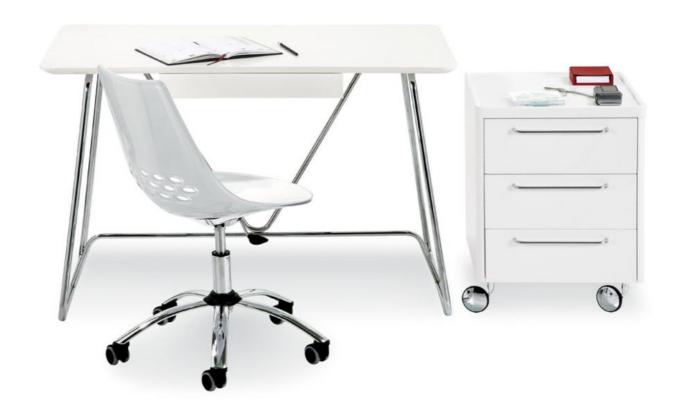

## Jam Office Chair By Calligaris

VOYAGER

"Office chair with a modern funky look suitable for both homes and studios."

Jam featurs a two-tone technopolymer shell, with a glossy white seat area and back available in a range of different colours. The oval holes in the backrest add to Jam's distinctive design. The chair has a height- adjustable metal frame, swivel base and soft rubber castors.

Colours: White/glossy black, white/glossy taupe, white/transparent, white/transparent green, white/transparent red and white/transparent orange.

Fabrics: Bi-coloured plastic seat with metal frame.

**Dimensions (cm): H** 90 (81) | **W** 63 | **D** 62

Seat height: 53 (44) cm

Warranty: 2 year international warranty.

Lead time: 1-2 weeks if stocked locally. 12-14 weeks when local stock is exhausted.

Prices, availability, lead times, dimensions and product information listed are subject to change without notice. This document was created on 01/Oct/2020 at 02:14 PM.