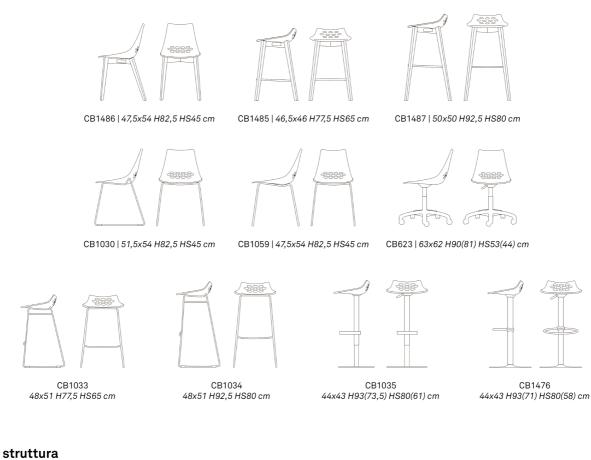

## frame

metallo | metal

sedile seat

ABS/PC

CB1035| CB1476 | CB623

 ${\tt CB1485\,|\,CB1487\,SGABELLi\,CON\,POGGIAPIEDI\,CROMATO\,|\,STOOLS\,WITH\,CHROMED\,FOOTREST}$ 

Prices, availability, lead times, dimensions and product information listed are subject to change without notice. This document was created on 01/Oct/2020 at 02:14 PM.