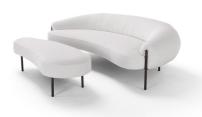

Isola Sofa By Amura

VOYAGER

"Isola: a future icon."

Designed by: Lucy Kurrein.

Isola is a statement-making, design-led collection consisting of a sofa, armchair and matching ottomans. The sweeping lines and elegant silhouette are reminiscent of the large stretches of sand you can find on a deserted beach. The voluptuous, sculptural form of Isola has a natural affinity with the body, and its organic form sits beautifully in large and small spaces. The Isola range uses a mixture of different foam fillings, including a luxury memory foam, offering supreme comfort and support. The backrest features subtle seam detailing to emphasize its curvaceous silhouette and its generous seat is supported by refined metal legs in gun metal black. The small and large ottoman echoes the shape of the armchair and sofa creating a beautiful synergy between the pieces.

## Isola - AM109

## Poltrone / armchair

007

Divani 3 posti / 3 seater

030

Pouff

005

001