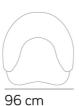

ural form of Isola has a natural affinity with the body, and its organic form sits beautifully in large and small spaces. The Isola range uses a mixture of different foam fillings, including a luxury memory foam, offering supreme comfort and support. The backrest features subtle seam detailing to emphasize its curvaceous silhouette and its generous seat is supported by refined metal legs in gun metal black. The small and large ottoman echoes the shape of the armchair and sofa creating a beautiful synergy between the pieces.

Lead time: Approximately 20-24 weeks from Italy

Prices, availability, lead times, dimensions and product information listed are subject to change without notice. This document was created on 01/Jun/2022 at 04:49 PM.

## Isola - AM109



## Poltrone / armchair

007





Divani 3 posti / 3 seater

030





Pouff

005





001