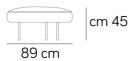

Isola Sofa By Amura

VOYAGER

"Isola: a future icon."

Designed by: Lucy Kurrein.

Isola is a statement-making, design-led collection consisting of a sofa, armchair and matching ottomans. The sweeping lines and elegant silhouette are reminiscent of the large stretches of sand you can find on a deserted beach. The voluptuous, sculptural form of Isola has a natural affinity with the body, and its organic form sits beautifully in large and small spaces. The Isola range uses a mixture of different foam fillings, including a luxury memory foam, offering supreme comfort and support. The backrest features subtle seam detailing to emphasize its curvaceous silhouette and its generous seat is supported by refined metal legs in gun metal black. The small and large ottoman echoes the shape of the armchair and sofa creating a beautiful synergy between the pieces.

## Isola - AM109

## Poltrone / armchair

007

Divani 3 posti / 3 seater

030

Pouff

005

001