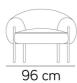

ptural form of Isola has a natural affinity with the body, and its organic form sits beautifully in large and small spaces. The Isola range uses a mixture of different foam fillings, including a luxury memory foam, offering supreme comfort and support. The backrest features subtle seam detailing to emphasize its curvaceous silhouette and its generous seat is supported by refined metal legs in gun metal black. The small and large ottoman echoes the shape of the armchair and sofa creating a beautiful synergy between the pieces.

Lead time: Approximately 20-24 weeks from Italy

Prices, availability, lead times, dimensions and product information listed are subject to change without notice. This document was created on 01/Jun/2022 at 04:49 PM.

## Isola - AM109



## Poltrone / armchair

007





Divani 3 posti / 3 seater

030





Pouff

005





001