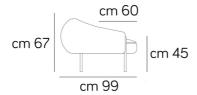

## Isola - AM109

## Poltrone / armchair

007

Divani 3 posti / 3 seater

030

Pouff

005

001