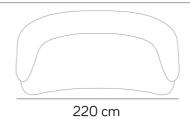

Isola Sofa By Amura

VOYAGER

"Isola: a future icon."

Designed by: Lucy Kurrein.

Isola is a statement-making, design-led collection consisting of a sofa, armchair and matching ottomans. The sweeping lines and elegant silhouette are reminiscent of the large stretches of sand you can find on a deserted beach. The voluptuous, sculptural form of Isola has a natural affinity with the body, and its organic form sits beautifully in large and small spaces. The Isola range uses a mixture of different foam fillings, including a luxury memory foam, offering supreme comfort and support. The backrest features subtle seam detailing to emphasize its curvaceous silhouette and its generous seat is supported by refined metal legs in gun metal black. The small and large ottoman echoes the shape of the armchair and sofa creating a beautiful synergy between the pieces.

## Isola - AM109

## Poltrone / armchair

007

Divani 3 posti / 3 seater

030

Pouff

005

001