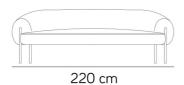

ffinity with the body, and its organic form sits beautifully in large and small spaces. The Isola range uses a mixture of different foam fillings, including a luxury memory foam, offering supreme comfort and support. The backrest features subtle seam detailing to emphasize its curvaceous silhouette and its generous seat is supported by refined metal legs in gun metal black. The small and large ottoman echoes the shape of the armchair and sofa creating a beautiful synergy between the pieces.

Lead time: Approximately 20-24 weeks from Italy

Prices, availability, lead times, dimensions and product information listed are subject to change without notice. This document was created on 01/Jun/2022 at 04:49 PM.

## Isola - AM109



## Poltrone / armchair

007





Divani 3 posti / 3 seater

030





Pouff

005





001