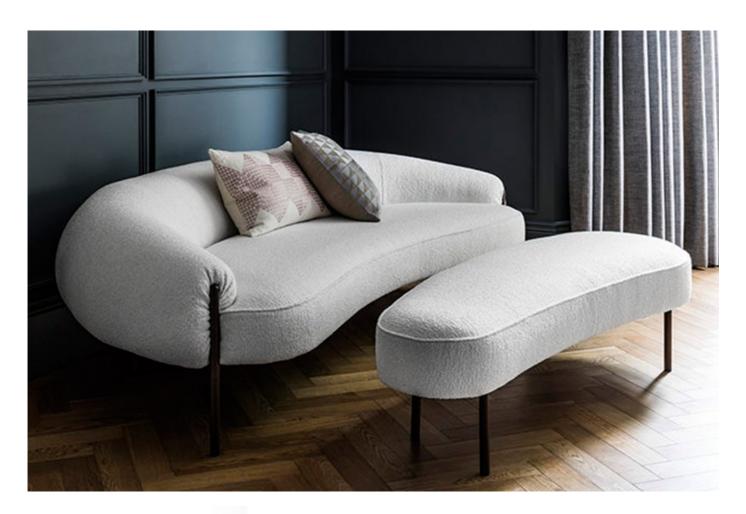

Isola Sofa By Amura

VOYAGER

"Isola: a future icon."

Designed by: Lucy Kurrein.

Isola is a statement-making, design-led collection consisting of a sofa, armchair and matching ottomans. The sweeping lines and elegant silhouette are reminiscent of the large stretches of sand you can find on a deserted beach. The voluptuous, sculptural form of Isola has a natural affinity with the body, and its organic form sits beautifully in large and small spaces. The Isola range uses a mixture of different foam fillings, including a luxury memory foam, offering supreme comfort and support. The backrest features subtle seam detailing to emphasize its curvaceous silhouette and its generous seat is supported by refined metal legs in gun metal black. The small and large ottoman echoes the shape of the armchair and sofa creating a beautiful synergy between the pieces.

## Isola - AM109

## Poltrone / armchair

007

Divani 3 posti / 3 seater

030

Pouff

005

001