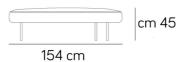

Isola Sofa By Amura

VOYAGER

"Isola: a future icon."

Designed by: Lucy Kurrein.

Isola is a statement-making, design-led collection consisting of a sofa, armchair and matching ottomans. The sweeping lines and elegant silhouette are reminiscent of the large stretches of sand you can find on a deserted beach. The voluptuous, sculptural form of Isola has a natural affinity with the body, and its organic form sits beautifully in large and small spaces. The Isola range uses a mixture of different foam fillings, including a luxury memory foam, offering supreme comfort and support. The backrest features subtle seam detailing to emphasize its curvaceous silhouette and its generous seat is supported by refined metal legs in gun metal black. The small and large ottoman echoes the shape of the armchair and sofa creating a beautiful synergy between the pieces.

## Isola - AM109

## Poltrone / armchair

007

Divani 3 posti / 3 seater

030

Pouff

005

001