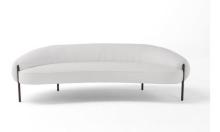

Isola Sofa By Amura

VOYAGER

"Isola: a future icon."

Designed by: Lucy Kurrein.

Isola is a statement-making, design-led collection consisting of a sofa, armchair and matching ottomans. The sweeping lines and elegant silhouette are reminiscent of the large stretches of sand you can find on a deserted beach. The voluptuous, sculptural form of Isola has a natural affinity with the body, and its organic form sits beautifully in large and small spaces. The Isola range uses a mixture of different foam fillings, including a luxury memory foam, offering supreme comfort and support. The backrest features subtle seam detailing to emphasize its curvaceous silhouette and its generous seat is supported by refined metal legs in gun metal black. The small and large ottoman echoes the shape of the armchair and sofa creating a beautiful synergy between the pieces.

## Isola - AM109

## Poltrone / armchair

007

Divani 3 posti / 3 seater

030

Pouff

005

001