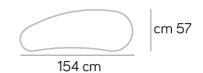

Isola Sofa By Amura

VOYAGER

"Isola: a future icon."

Designed by: Lucy Kurrein.

Isola is a statement-making, design-led collection consisting of a sofa, armchair and matching ottomans. The sweeping lines and elegant silhouette are reminiscent of the large stretches of sand you can find on a deserted beach. The voluptuous, sculptural form of Isola has a natural affinity with the body, and its organic form sits beautifully in large and small spaces. The Isola range uses a mixture of different foam fillings, including a luxury memory foam, offering supreme comfort and support. The backrest features subtle seam detailing to emphasize its curvaceous silhouette and its generous seat is supported by refined metal legs in gun metal black. The small and large ottoman echoes the shape of the armchair and sofa creating a beautiful synergy between the pieces.

## Isola - AM109

## Poltrone / armchair

007

Divani 3 posti / 3 seater

030

Pouff

005

001