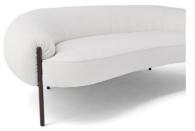

Isola Sofa By Amura

VOYAGER

"Isola: a future icon."

Designed by: Lucy Kurrein.

Isola is a statement-making, design-led collection consisting of a sofa, armchair and matching ottomans. The sweeping lines and elegant silhouette are reminiscent of the large stretches of sand you can find on a deserted beach. The voluptuous, sculptural form of Isola has a natural affinity with the body, and its organic form sits beautifully in large and small spaces. The Isola range uses a mixture of different foam fillings, including a luxury memory foam, offering supreme comfort and support. The backrest features subtle seam detailing to emphasize its curvaceous silhouette and its generous seat is supported by refined metal legs in gun metal black. The small and large ottoman echoes the shape of the armchair and sofa creating a beautiful synergy between the pieces.

## Isola - AM109

## Poltrone / armchair

007

Divani 3 posti / 3 seater

030

Pouff

005

001