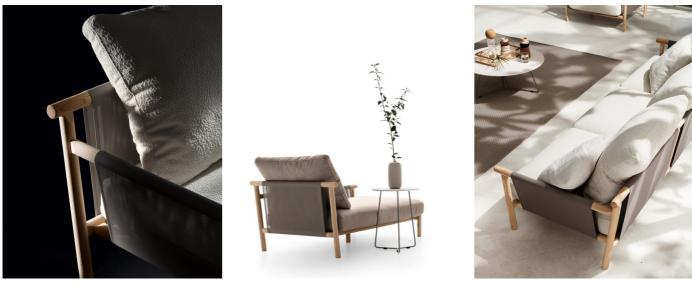

## "Perfect for outdoor spaces!"

Different sized sofas, armchairs and chaise longues for the living area, plus tables and chairs for the dining area, create a complete collection, suitable for any outdoor space. It is partially decorated with an outdoor mesh upholstery to create a mixture of materials, refined finishes and colours. Lead time: Approximately 20-24 weeks from Italy.