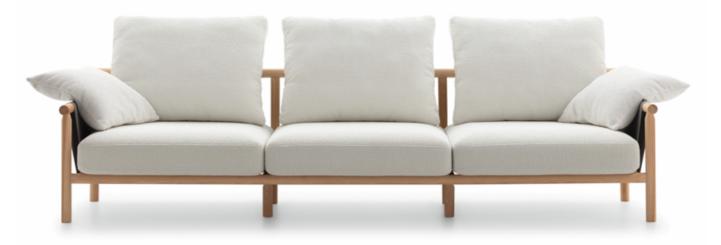

## Isamu Outdoor Sofa By Ditre Italia

## "Perfect for outdoor spaces!"

Different sized sofas, armchairs and chaise longues for the living area, plus tables and chairs for the dining area, create a complete collection, suitable for any outdoor space. It is partially decorated with an outdoor mesh upholstery to create a mixture of materials, refined finishes and colours. Lead time: Approximately 20-24 weeks from Italy.