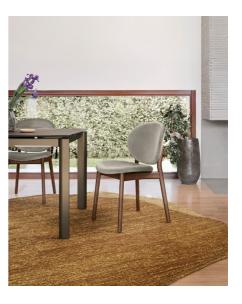

INÈS reinterprets the '50s style with soft and graceful shapes.

The metal frame supports the rounded and enveloping chair seat and backrest with elegance and lightness.

Comfortable and elegant, Ines is suited to people who cherish sobriety and the charm of classical materials.

Design by Busetti Garuti Redaelli

Fabrics: Can be upholstered in a wide range of different fabrics and leathers. Please enquire for specifics

Finishes: Available in metal legs: in Matt Pearl Beige, Matt Bronze, Matt black, Polished Brass or Painted Brass Available in timber legs in: Smoke, Matt Black or