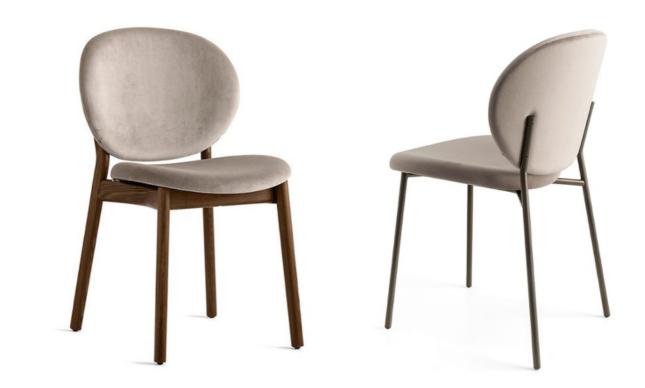

INÈS reinterprets the '50s style with soft and graceful shapes.

The metal frame supports the rounded and enveloping chair seat and backrest with elegance and lightness.

Comfortable and elegant, Ines is suited to people who cherish sobriety and the charm of classical materials.

Design by Busetti Garuti Redaelli

Fabrics: Can be upholstered in a wide range of different fabrics and leathers. Please enquire for specifics

Finishes: Available in metal legs: in Matt Pearl Beige, Matt Bronze, Matt black, Polished Brass or Painted Brass Available in timber legs in: Smoke, Matt Black or

Dimensions (cm): H 82 | W 48 | D 58

Seat height: 47 cm