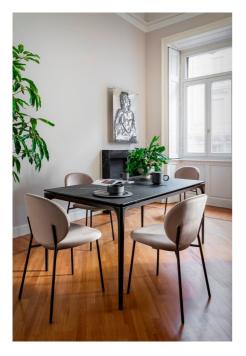

INÈS reinterprets the '50s style with soft and graceful shapes.

The metal frame supports the rounded and enveloping chair seat and backrest with elegance and lightness.

Comfortable and elegant, Ines is suited to people who cherish sobriety and the charm of classical materials.

Design by Busetti Garuti Redaelli

Fabrics: Can be upholstered in a wide range of different fabrics and leathers. Please enquire for specifics

Finishes: Available in metal legs: in Matt Pearl Beige, Matt Bronze, Matt black, Polished Brass or Painted Brass Available in timber legs in: Smoke, Matt Black or