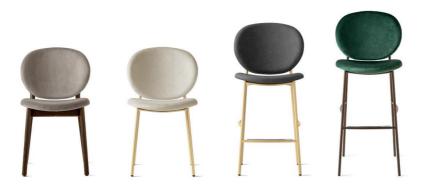

INÈS reinterprets the '50s style with soft and graceful shapes.

The metal frame supports the rounded and enveloping chair seat and backrest with elegance and lightness.

Comfortable and elegant, Ines is suited to people who cherish sobriety and the charm of classical materials.

Design by Busetti Garuti Redaelli

Fabrics: Can be upholstered in a wide range of different fabrics and leathers. Please enquire for specifics

Finishes: Available in metal legs: in Matt Pearl Beige, Matt Bronze, Matt black, Polished Brass or Painted Brass Available in timber legs in: Smoke, Matt Black or