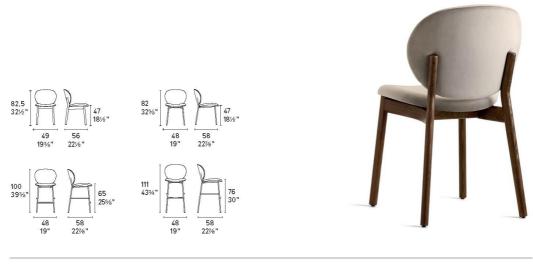

times, dimensions and product information listed are subject to change without notice. This document was created on 24/Jan/2025 at 01:21 PM.

INÈS reinterprets the '50s style with soft and graceful shapes.

The metal frame supports the rounded and enveloping chair seat and backrest with elegance and lightness.

Comfortable and elegant, Ines is suited to people who cherish sobriety and the charm of classical materials.

Design by Busetti Garuti Redaelli

Fabrics: Can be upholstered in a wide range of different fabrics and leathers. Please enquire for specifics

Finishes: Available in metal legs: in Matt Pearl Beige, Matt Bronze, Matt black, Polished Brass or Painted Brass Available in timber legs in: Smoke, Matt Black or

Dimensions (cm): H 82 | W 48 | D 58

Seat height: 47 cm

## Inès





MT PROGR

 $\textbf{NOTA} \ \mathsf{Per} \ \mathsf{le} \ \mathsf{combinazioni} \ \mathsf{disponibili} \ \mathsf{consultare} \ \mathsf{il} \ \mathsf{listino} \ \mathsf{prezzi} \cdot \mathsf{NOTE} \ \mathsf{Please} \ \mathsf{check} \ \mathsf{all} \ \mathsf{available} \ \mathsf{combinations} \ \mathsf{in} \ \mathsf{the} \ \mathsf{price} \ \mathsf{list}.$ 

## calligaris



Prices, availability, lead times, dimensions and product information listed are subject to change without notice. This document was created on 24/Jan/2025 at 01:21 PM.