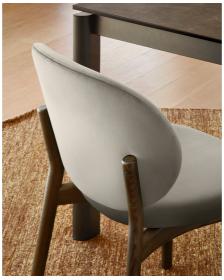

INÈS reinterprets the '50s style with soft and graceful shapes.

The metal frame supports the rounded and enveloping chair seat and backrest with elegance and lightness.

Comfortable and elegant, Ines is suited to people who cherish sobriety and the charm of classical materials.

Design by Busetti Garuti Redaelli

Fabrics: Can be upholstered in a wide range of different fabrics and leathers. Please enquire for specifics

Finishes: Available in metal legs: in Matt Pearl Beige, Matt Bronze, Matt black, Polished Brass or Painted Brass Available in timber legs in: Smoke, Matt Black or