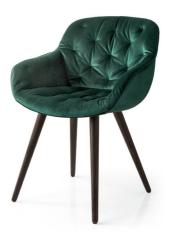

## Igloo Soft Chair By Calligaris

VOYAGER

"Perfect curves and soft tufted inside upholstery make this chair a natural show stopper for both luxury residential and commercial projects"

Dimensions (cm): H 80.5 | W 60.5 | D 59

Seat height: 47 cm

Lead time: Stocked versions, or 12-16 weeks from Italy

Prices, availability, lead times, dimensions and product information listed are subject to change without notice. This document was created on 26/Aug/2023 at 12:41 PM.