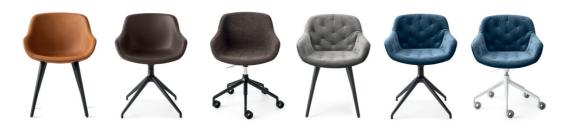

## Igloo Soft Chair By Calligaris

VOYAGER

"Perfect curves and soft tufted inside upholstery make this chair a natural show stopper for both luxury residential and commercial projects"

Dimensions (cm): H 80.5 | W 60.5 | D 59

Seat height: 47 cm

Lead time: Stocked versions, or 12-16 weeks from Italy

Prices, availability, lead times, dimensions and product information listed are subject to change without notice. This document was created on 26/Aug/2023 at 12:41 PM.