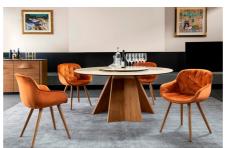

## Igloo Soft Chair By Calligaris

VOYAGER

"Perfect curves and soft tufted inside upholstery make this chair a natural show stopper for both luxury residential and commercial projects"

Dimensions (cm): H 80.5 | W 60.5 | D 59

Seat height: 47 cm

Lead time: Stocked versions, or 12-16 weeks from Italy

Prices, availability, lead times, dimensions and product information listed are subject to change without notice. This document was created on 26/Aug/2023 at 12:41 PM.