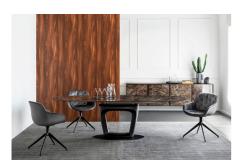

## Igloo Soft Chair By Calligaris

VOYAGER

"Perfect curves and soft tufted inside upholstery make this chair a natural show stopper for both luxury residential and commercial projects"

Dimensions (cm): H 80.5 | W 60.5 | D 59

Seat height: 47 cm

Lead time: Stocked versions, or 12-16 weeks from Italy

Prices, availability, lead times, dimensions and product information listed are subject to change without notice. This document was created on 26/Aug/2023 at 12:41 PM.