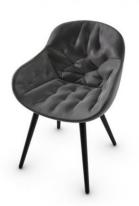

## Igloo Soft Chair By Calligaris

VOYAGER

"Perfect curves and soft tufted inside upholstery make this chair a natural show stopper for both luxury residential and commercial projects"

Dimensions (cm): H 80.5 | W 60.5 | D 59

Seat height: 47 cm

Lead time: Stocked versions, or 12-16 weeks from Italy

Prices, availability, lead times, dimensions and product information listed are subject to change without notice. This document was created on 26/Aug/2023 at 12:41 PM.