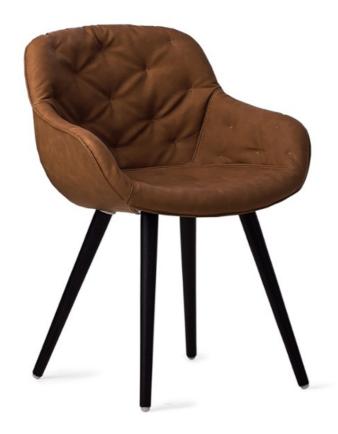

## Igloo Soft Chair By Calligaris

VOYAGER

"Perfect curves and soft tufted inside upholstery make this chair a natural show stopper for both luxury residential and commercial projects"

Dimensions (cm): H 80.5 | W 60.5 | D 59

Seat height: 47 cm

Lead time: Stocked versions, or 12-16 weeks from Italy

Prices, availability, lead times, dimensions and product information listed are subject to change without notice. This document was created on 26/Aug/2023 at 12:41 PM.