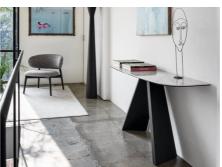

## "Striking and refined design."

Designed by: Archirivolto|Calligaris Studio.

Icaro rectangular dining table is a non-extending table with a ceramic or veneered wood top and base structure in veneered wood. It is sturdy, dependable and versatile with its rectangular top and an 18-mm sloping edge. Let the wings of Icaro lift your dining room to new heights with their elegantly refined design.