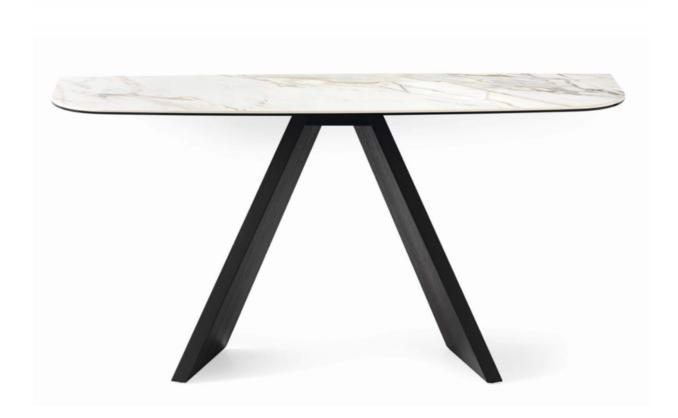

## "Striking and refined design."

Designed by: Archirivolto|Calligaris Studio.

Icaro rectangular dining table is a non-extending table with a ceramic or veneered wood top and base structure in veneered wood. It is sturdy, dependable and versatile with its rectangular top and an 18-mm sloping edge. Let the wings of Icaro lift your dining room to new heights with their elegantly refined design.

## Dimensions (cm): H 75.5 | W 170 | D 40

Lead time: 1-2 weeks if in stock. New orders approximately 20-24 weeks from Italy.

Prices, availability, lead times, dimensions and product information listed are subject to change without notice. This document was created on 19/May/2025 at 11:08 AM.