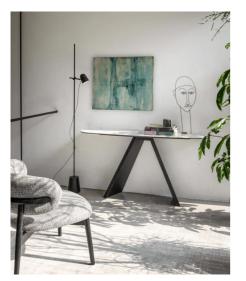

## "Striking and refined design."

Designed by: Archirivolto|Calligaris Studio.

Icaro rectangular dining table is a non-extending table with a ceramic or veneered wood top and base structure in veneered wood. It is sturdy, dependable and versatile with its rectangular top and an 18-mm sloping edge. Let the wings of Icaro lift your dining room to new heights with their elegantly refined design.