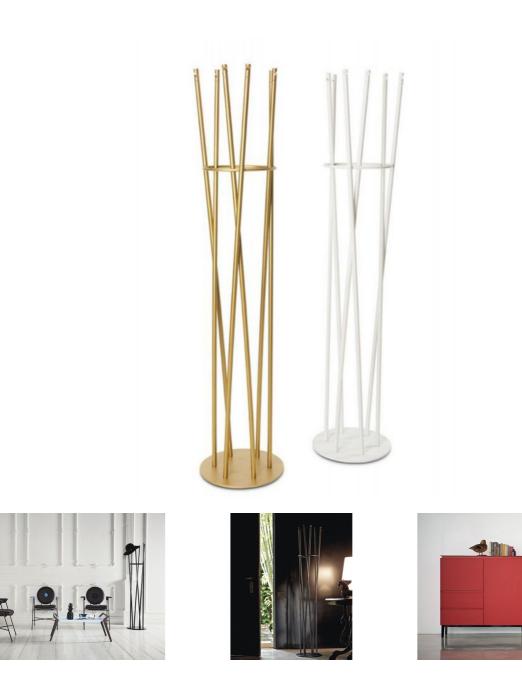

## Hula Coat Hanger By Bontempi Casa

Lacquered metal coat hanger.

Lead time: Made to order. Approximately 20-24 weeks from Italy.

Prices, availability, lead times, dimensions and product information listed are subject to change without notice. This document was created on 18/May/2022 at 03:43 PM.

## Hula

Lacquered metal coat hanger.

|                   | finishes     | nishes |      |        |      |      |            |             |          |            |            |  |
|-------------------|--------------|--------|------|--------|------|------|------------|-------------|----------|------------|------------|--|
|                   | FRAME        |        |      |        |      |      |            |             |          |            |            |  |
|                   | METALS       |        |      |        |      |      |            |             |          |            |            |  |
| M326              | M325         | M306   | M312 | M314   | M315 | M316 | M318       | M319        | M317     | M307       | M310       |  |
| natural<br>silver | gold         | white  | sand | yellow | red  | blue | light blue | light green | old rose | dark brown | anthracite |  |
| M055              | M327         |        |      |        |      |      |            |             |          |            |            |  |
| black             | glossy black | c      |      |        |      |      |            |             |          |            |            |  |

## cod. 07.83 cm Ø 35 x H 180 inch Ø 13.8 x H 70.9

Prices, availability, lead times, dimensions and product information listed are subject to change without notice. This document was created on 18/May/2022 at 03:43 PM.