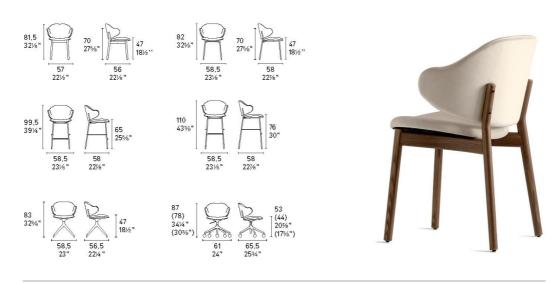

Fabrics: Fabric and Leather with Made To Order options

Finishes: Metal frame available in Matt Black, Matt Bronze, Painted Brass, Black Nickel and Polished Brass.

**Dimensions (cm): H** 99.5/104 | **W** 58,5 | **D** 58

Seat height: 65/76 cm

Lead time: From 12-16 weeks for standard coverings, or approx 20 weeks for MTO finishes.