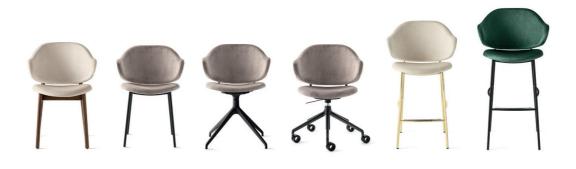

Holly stands apart with its enveloping padded backrest and generous dimensions. This chair features a haute-design chiselled metal frame and curved back. Design by: Busetti Garuti Redaelli **Colours:** Available in many colours

Fabrics: Fabric and Leather with Made To Order options

Finishes: Metal frame available in Matt Black, Matt Bronze, Painted Brass, Black Nickel and Polished Brass.

**Dimensions (cm): H** 99.5/104 | **W** 58,5 | **D** 58

## Holly

NOTA Per le combinazioni disponibili consultare il listino prezzi - NOTE Please check all available combinations in the price list.