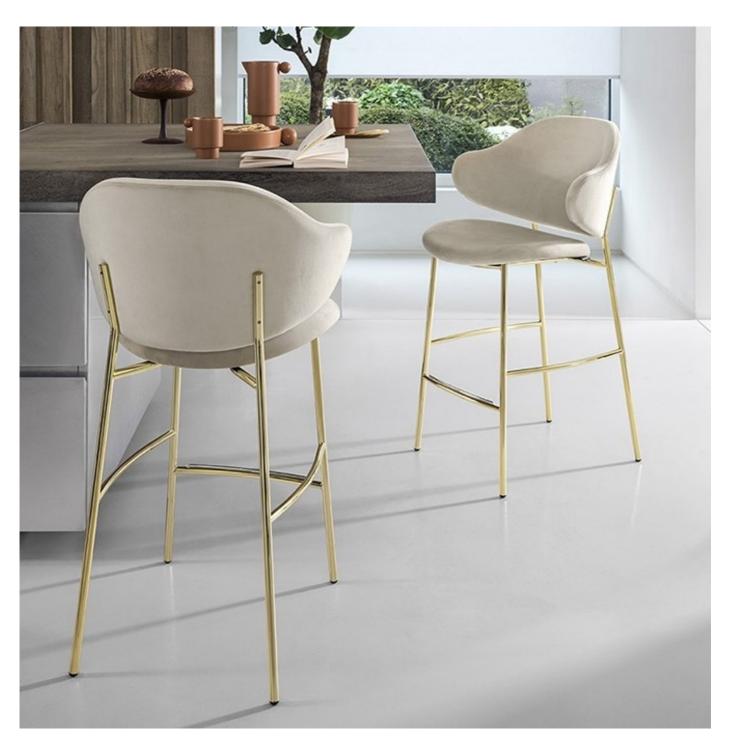

Holly Stool By Calligaris

VOYAGER

"If you want your guests to leave the kitchen bench - don't buy this stool!"  $\label{eq:control}$ 

Prices, availability, lead times, dimensions and product information listed are subject to change without notice. This document was created on 27/Aug/2023 at 12:26 PM.

Holly stands apart with its enveloping padded backrest and generous dimensions. This chair features a haute-design chiselled metal frame and curved back. Design by: Busetti Garuti Redaelli **Colours:** Available in many colours

Fabrics: Fabric and Leather with Made To Order options

Finishes: Metal frame available in Matt Black, Matt Bronze, Painted Brass, Black Nickel and Polished Brass.

**Dimensions (cm): H** 99.5/104 | **W** 58,5 | **D** 58

Seat height: 65/76 cm

Lead time: From 12-16 weeks for standard coverings, or approx 20 weeks for MTO finishes.