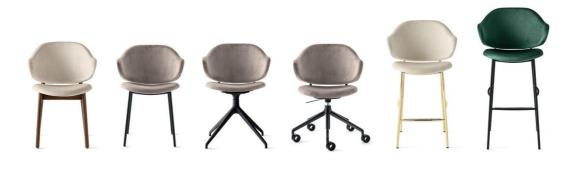

Holly Chair By Calligaris

VOYAGER

"Nothing says luxury like beautiful curves, and the Holly has it all!"

Holly stands apart with its enveloping padded backrest and generous dimensions. This chair features a haute-design chiselled metal frame and curved back. Design by: Busetti Garuti Redaelli **Colours:** Available in many colours

Fabrics: Fabric and Leather with Made To Order options

Prices, availability, lead times, dimensions and product information listed are subject to change without notice. This document was created on 21/Jun/2024 at 10:13 AM.

Finishes: Metal frame available in Matt Black, Matt Bronze, Painted Brass, Black Nickel and Polished Brass.

Lead time: From 16-20 weeks for standard coverings, or approx 20 weeks for MTO finishes.