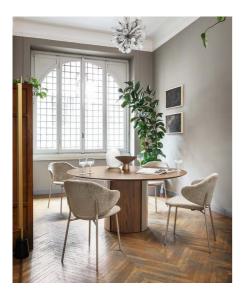

Holly Chair By Calligaris

VOYAGER

"Nothing says luxury like beautiful curves, and the Holly has it all!"

Holly stands apart with its enveloping padded backrest and generous dimensions. This chair features a haute-design chiselled metal frame and curved back. Design by: Busetti Garuti Redaelli **Colours:** Available in many colours