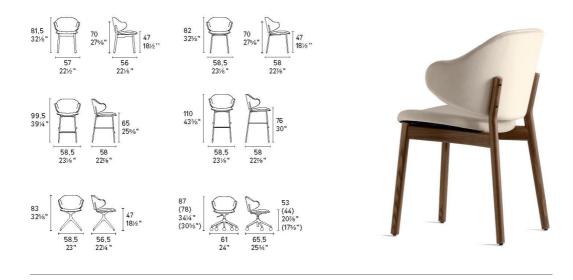

Holly Chair By Calligaris

VOYAGER

"Nothing says luxury like beautiful curves, and the Holly has it all!"

Holly stands apart with its enveloping padded backrest and generous dimensions. This chair features a haute-design chiselled metal frame and curved back. Design by: Busetti Garuti Redaelli **Colours:** Available in many colours

## Holly

design by Busetti Garuti Radaelli

NOTA Per le combinazioni disponibili consultare il listino prezzi · NOTE Please check all available combinations in the price list.

calligaris

MTO

Prices, availability, lead times, dimensions and product information listed are subject to change without notice. This document was created on 21/Jun/2024 at 10:13 AM.