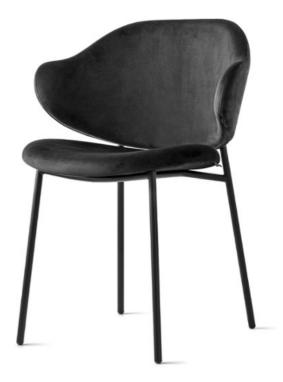

Holly Chair By Calligaris

VOYAGER

"Nothing says luxury like beautiful curves, and the Holly has it all!"

Holly stands apart with its enveloping padded backrest and generous dimensions. This chair features a haute-design chiselled metal frame and curved back. Design by: Busetti Garuti Redaelli **Colours:** Available in many colours

Finishes: Metal frame available in Matt Black, Matt Bronze, Painted Brass, Black Nickel and Polished Brass.

Lead time: From 16-20 weeks for standard coverings, or approx 20 weeks for MTO finishes.