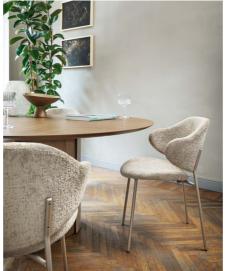

Holly Chair By Calligaris

VOYAGER

"Nothing says luxury like beautiful curves, and the Holly has it all!"

Holly stands apart with its enveloping padded backrest and generous dimensions. This chair features a haute-design chiselled metal frame and curved back. Design by: Busetti Garuti Redaelli **Colours:** Available in many colours