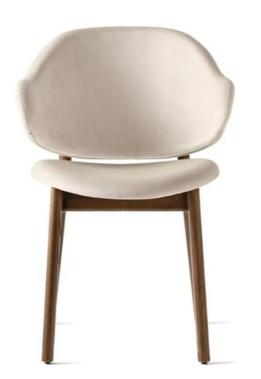

Holly Chair By Calligaris

VOYAGER

"Nothing says luxury like beautiful curves, and the Holly has it all!"

Holly stands apart with its enveloping padded backrest and generous dimensions. This chair features a haute-design chiselled metal frame and curved back. Design by: Busetti Garuti Redaelli **Colours:** Available in many colours

Finishes: Metal frame available in Matt Black, Matt Bronze, Painted Brass, Black Nickel and Polished Brass.

Lead time: From 16-20 weeks for standard coverings, or approx 20 weeks for MTO finishes.