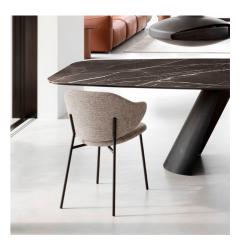

Holly Chair By Calligaris

VOYAGER

"Nothing says luxury like beautiful curves, and the Holly has it all!"

Holly stands apart with its enveloping padded backrest and generous dimensions. This chair features a haute-design chiselled metal frame and curved back. Design by: Busetti Garuti Redaelli **Colours:** Available in many colours

Finishes: Metal frame available in Matt Black, Matt Bronze, Painted Brass, Black Nickel and Polished Brass.

Lead time: From 16-20 weeks for standard coverings, or approx 20 weeks for MTO finishes.