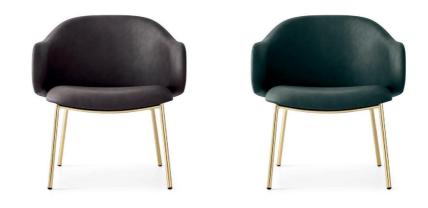

## Holly Armchair By Calligaris

## VOYAGER

"Light footprint, but excellent comfort and support. This armchair is great for compact spaces at work or at home"

Holly stands apart with its enveloping padded backrest and generous dimensions. This armchair features a haute-design chiselled metal frame and curved back. Design by: Busetti Garuti Redaelli **Colours:** Available in many colours