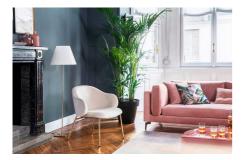

## VOYAGER

"Light footprint, but excellent comfort and support. This armchair is great for compact spaces at work or at home"

Holly stands apart with its enveloping padded backrest and generous dimensions. This armchair features a haute-design chiselled metal frame and curved back. Design by: Busetti Garuti Redaelli **Colours:** Available in many colours