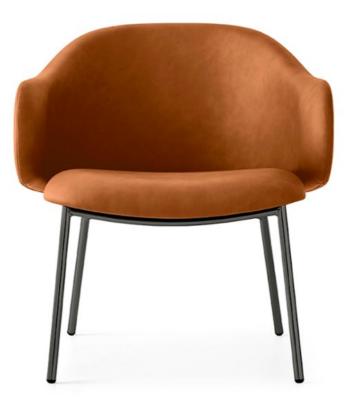

## Holly Armchair By Calligaris

## VOYAGER

"Light footprint, but excellent comfort and support. This armchair is great for compact spaces at work or at home"

Holly stands apart with its enveloping padded backrest and generous dimensions. This armchair features a haute-design chiselled metal frame and curved back. Design by: Busetti Garuti Redaelli **Colours:** Available in many colours

Fabrics: Fabric and Leather with Made To Order options

Finishes: Metal frame available in Matt Black, Matt Bronze, Painted Brass, Black Nickel and Polished Brass.

Lead time: From 12-16 weeks for standard coverings, or approx 20 weeks for MTO finishes.