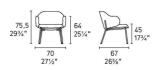

## Holly Armchair By Calligaris

## VOYAGER

"Light footprint, but excellent comfort and support. This armchair is great for compact spaces at work or at home"

Holly stands apart with its enveloping padded backrest and generous dimensions. This armchair features a haute-design chiselled metal frame and curved back. Design by: Busetti Garuti Redaelli **Colours:** Available in many colours