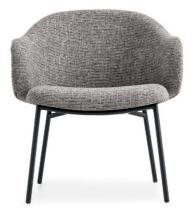

## Holly Armchair By Calligaris

## VOYAGER

"Light footprint, but excellent comfort and support. This armchair is great for compact spaces at work or at home"

Holly stands apart with its enveloping padded backrest and generous dimensions. This armchair features a haute-design chiselled metal frame and curved back. Design by: Busetti Garuti Redaelli **Colours:** Available in many colours