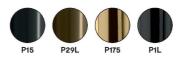

Fabrics: Fabric and Leather with Made To Order options

Finishes: Metal frame available in Matt Black, Matt Bronze, Painted Brass, Black Nickel and Polished Brass.

Lead time: From 12-16 weeks for standard coverings, or approx 20 weeks for MTO finishes.