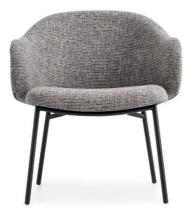

## VOYAGER

"Light footprint, but excellent comfort and support. This armchair is great for compact spaces at work or at home"

Holly stands apart with its enveloping padded backrest and generous dimensions. This armchair features a haute-design chiselled metal frame and curved back. Design by: Busetti Garuti Redaelli **Colours:** Available in many colours

Fabrics: Fabric and Leather with Made To Order options

Finishes: Metal frame available in Matt Black, Matt Bronze, Painted Brass, Black Nickel and Polished Brass.

Lead time: From 12-16 weeks for standard coverings, or approx 20 weeks for MTO finishes.