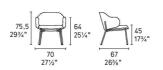

## VOYAGER

"Light footprint, but excellent comfort and support. This armchair is great for compact spaces at work or at home"

Holly stands apart with its enveloping padded backrest and generous dimensions. This armchair features a haute-design chiselled metal frame and curved back. Design by: Busetti Garuti Redaelli **Colours:** Available in many colours