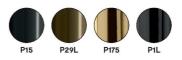

Fabrics: Fabric and Leather with Made To Order options

Finishes: Metal frame available in Matt Black, Matt Bronze, Painted Brass, Black Nickel and Polished Brass.

Lead time: From 12-16 weeks for standard coverings, or approx 20 weeks for MTO finishes.