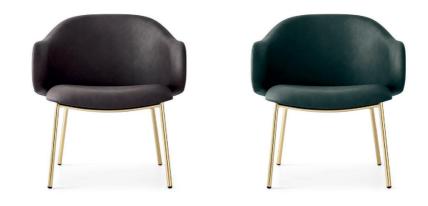

## VOYAGER

"Light footprint, but excellent comfort and support. This armchair is great for compact spaces at work or at home"

Holly stands apart with its enveloping padded backrest and generous dimensions. This armchair features a haute-design chiselled metal frame and curved back. Design by: Busetti Garuti Redaelli **Colours:** Available in many colours

Fabrics: Fabric and Leather with Made To Order options

Finishes: Metal frame available in Matt Black, Matt Bronze, Painted Brass, Black Nickel and Polished Brass.

Lead time: From 12-16 weeks for standard coverings, or approx 20 weeks for MTO finishes.