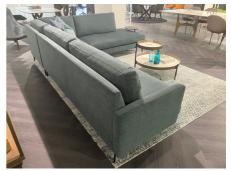

Hannah VOYAGER

"Combining both comfort and style, this locally made sofa brings together sophistication and quality design!"

Made from solid Australian oak and a tailored fabric fitted cover. With detailed fine arms and tapered metal legs, which elevate it off the ground.