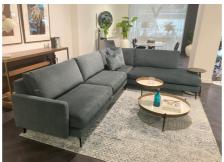

Hannah VOYAGER

"Combining both comfort and style, this locally made sofa brings together sophistication and quality design!"

Made from solid Australian oak and a tailored fabric fitted cover. With detailed fine arms and tapered metal legs, which elevate it off the ground.

Our Hannah sofa offers exceptional comfort using a black cat cushion support system and feather wrap seat cushions with premium foam inners.

A Fibre/Feather mix is used for the back cushions for added comfort.