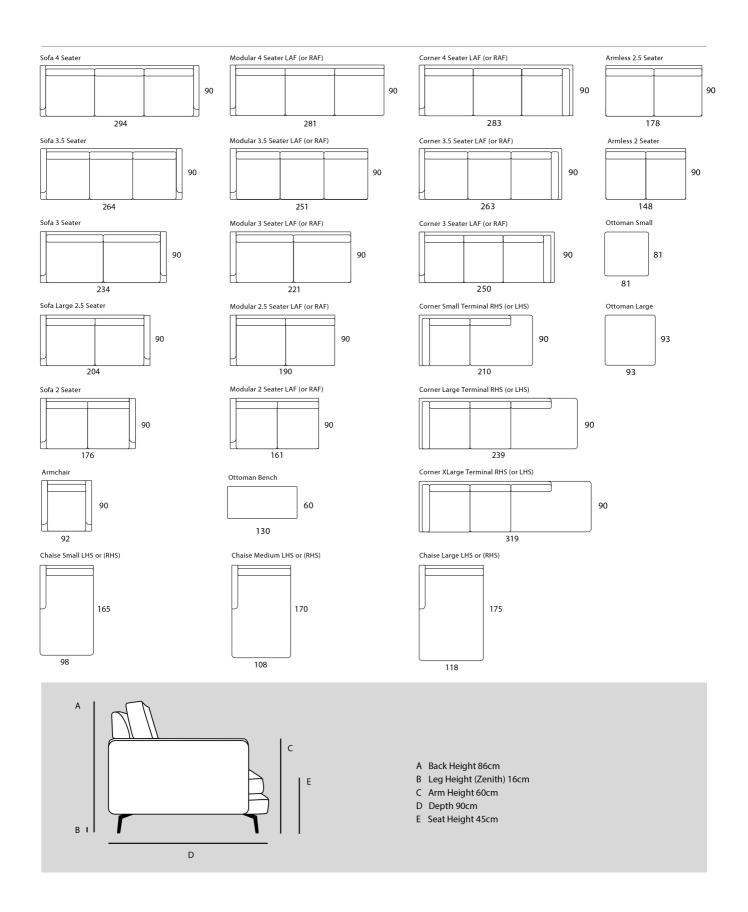

Hannah VOYAGER

"Combining both comfort and style, this locally made sofa brings together sophistication and quality design!"

Made from solid Australian oak and a tailored fabric fitted cover. With detailed fine arms and tapered metal legs, which elevate it off the ground.

Our Hannah sofa offers exceptional comfort using a black cat cushion support system and feather wrap seat cushions with premium foam inners.

A Fibre/Feather mix is used for the back cushions for added comfort.