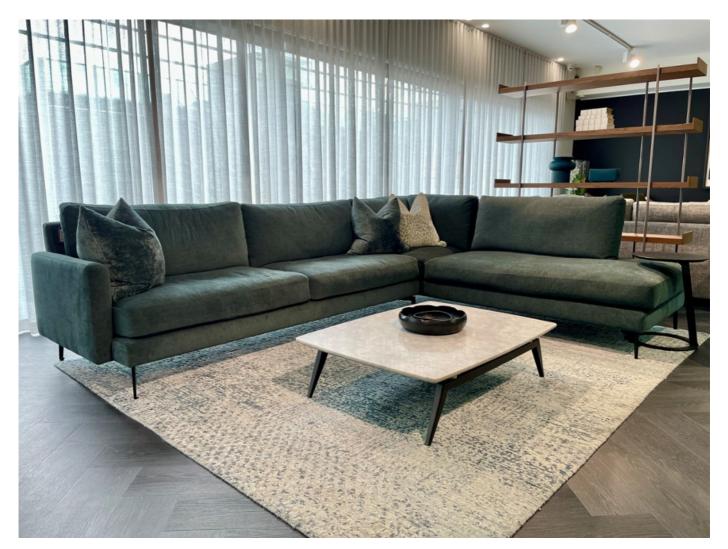

Hannah VOYAGER

"Combining both comfort and style, this locally made sofa brings together sophistication and quality design!"

Made from solid Australian oak and a tailored fabric fitted cover. With detailed fine arms and tapered metal legs, which elevate it off the ground.

Our Hannah sofa offers exceptional comfort using a black cat cushion support system and feather wrap seat cushions with premium foam inners.

A Fibre/Feather mix is used for the back cushions for added comfort.