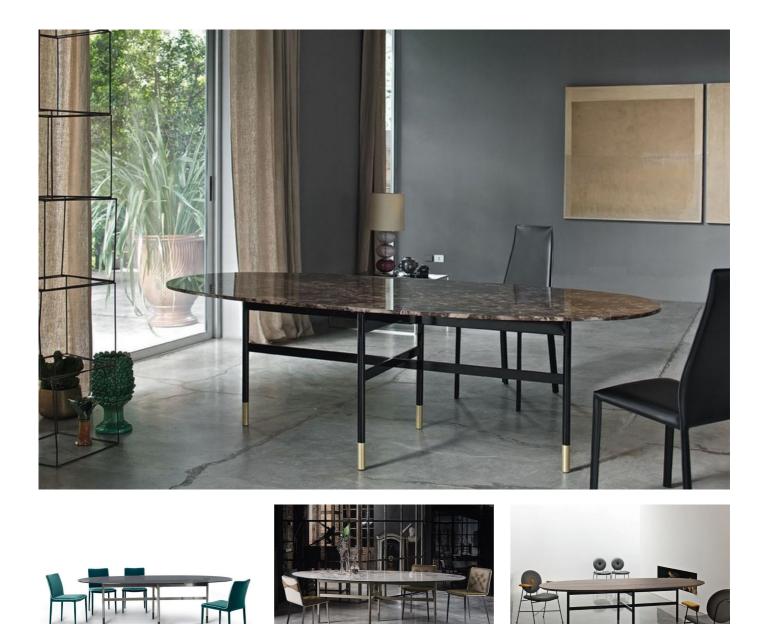

## "Elegant lines and striking features."

The Glamour dining table has clean elegant lines and a striking fixed metal frame with contrasting decorative metal feet. The lacquered metal frame and decorative feet come in a range of colours. The top in available in veneer wood, veneer with edge in solid wood, solid wood, glass, velvet matt anti-scratch glass or SuperMarble.

**Oval Table Dimensions:** 1. W: 200cm D: 106cm H: 75cm 2. W: 250cm D: 106cm H: 75cm

Rectangle Table Dimensions: 1. W: 200cm D: 106cm H: 75cm

Lead time: 1-2 weeks if in stock. New orders approximately 20-24 weeks from Italy.