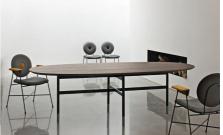

## "Elegant lines and striking features."

The Glamour dining table has clean elegant lines and a striking fixed metal frame with contrasting decorative metal feet. The lacquered metal frame and decorative feet come in a range of colours. The top in available in veneer wood, veneer with edge in solid wood, solid wood, glass, velvet matt anti-scratch glass or SuperMarble.

## Rectangle Table Dimensions: 1. W: 200cm D: 106cm H: 75cm

Lead time: 1-2 weeks if in stock. New orders approximately 20-24 weeks from Italy.

Prices, availability, lead times, dimensions and product information listed are subject to change without notice. This document was created on 06/Jun/2022 at 02:16 PM.