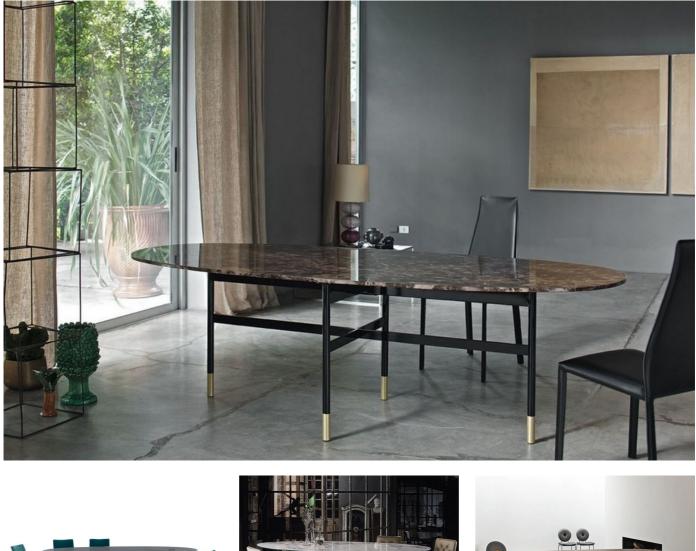

## "Elegant lines and striking features."

The Glamour dining table has clean elegant lines and a striking fixed metal frame with contrasting decorative metal feet. The lacquered metal frame and decorative feet come in a range of colours. The top in available in veneer wood, veneer with edge in solid wood, solid wood, glass, velvet matt anti-scratch glass or SuperMarble.

**Oval Table Dimensions:** 1. W: 200cm D: 106cm H: 75cm 2. W: 250cm D: 106cm H: 75cm