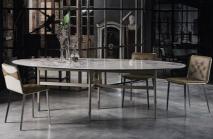

## "Elegant lines and striking features."

The Glamour dining table has clean elegant lines and a striking fixed metal frame with contrasting decorative metal feet. The lacquered metal frame and decorative feet come in a range of colours. The top in available in veneer wood, veneer with edge in solid wood, solid wood, glass, velvet matt anti-scratch glass or SuperMarble.

**Oval Table Dimensions:** 1. W: 200cm D: 106cm H: 75cm 2. W: 250cm D: 106cm H: 75cm