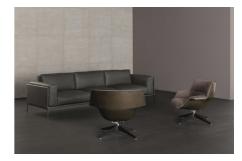

## Giorgio Sofa By Amura

VOYAGER

Designed by: Amuralab

A rigorous and regular shell embraces soft and enveloping seat and back cushions. Giorgio has the formal characteristics of a slender and modern model without compromising on the extreme comfort of classic sofas, on which you can relax and live an unforgettable moment of relaxation according to the Amura style.