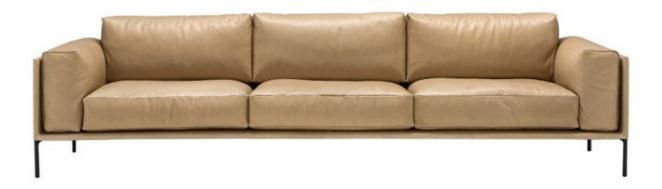

## Giorgio Sofa By Amura

VOYAGER

Designed by: Amuralab

A rigorous and regular shell embraces soft and enveloping seat and back cushions. Giorgio has the formal characteristics of a slender and modern model without compromising on the extreme comfort of classic sofas, on which you can relax and live an unforgettable moment of relaxation according to the Amura style.