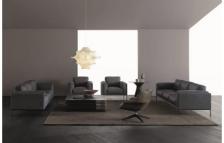

## Giorgio Sofa By Amura

VOYAGER

Designed by: Amuralab

A rigorous and regular shell embraces soft and enveloping seat and back cushions. Giorgio has the formal characteristics of a slender and modern model without compromising on the extreme comfort of classic sofas, on which you can relax and live an unforgettable moment of relaxation according to the Amura style.