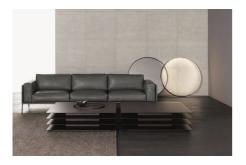

## Giorgio Sofa By Amura

VOYAGER

Designed by: Amuralab

A rigorous and regular shell embraces soft and enveloping seat and back cushions. Giorgio has the formal characteristics of a slender and modern model without compromising on the extreme comfort of classic sofas, on which you can relax and live an unforgettable moment of relaxation according to the Amura style.