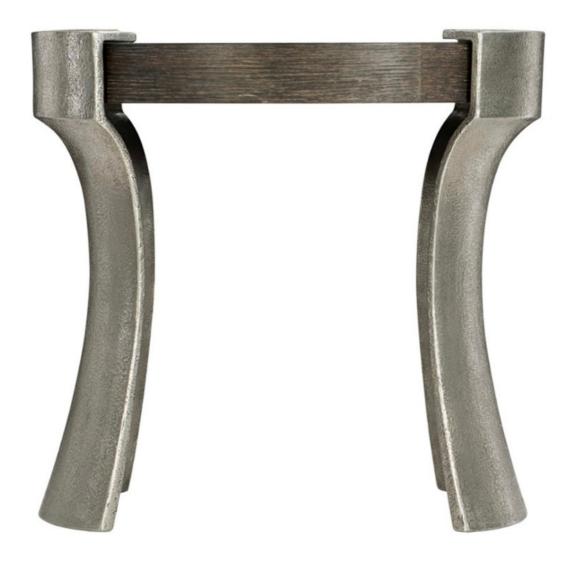

## "An elegant side table"

The bold Gainsford side table is the an elegant statement piece. Featuring a sandblasted oak veneered top in a weathered charcoal finish and dramatic curved cast aluminium legs in graphite finish.

**Dimensions (cm): H** 63 | **W** 70 | **D** 70

Lead time: 1-2 weeks if in stock.

Prices, availability, lead times, dimensions and product information listed are subject to change without notice. This document was created on 10/Feb/2024 at 10:37 AM.