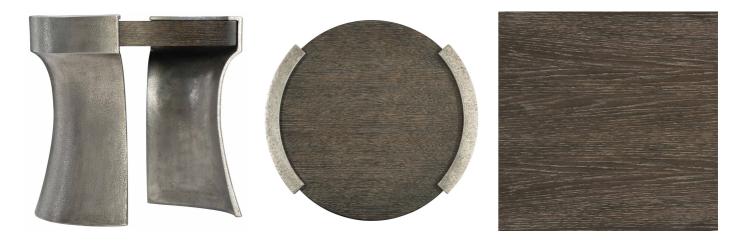

## "An elegant side table"

The bold Gainsford side table is the an elegant statement piece. Featuring a sandblasted oak veneered top in a weathered charcoal finish and dramatic curved cast aluminium legs in graphite finish.

**Dimensions (cm): H** 63 | **W** 70 | **D** 70

Lead time: 1-2 weeks if in stock.

Prices, availability, lead times, dimensions and product information listed are subject to change without notice. This document was created on 10/Feb/2024 at 10:37 AM.