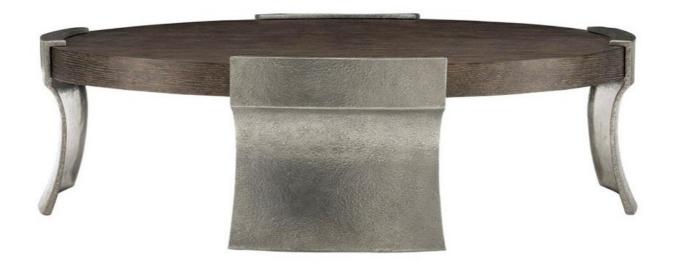

## "A perfect elegant statement piece."

The bold Gainsford coffee table is the perfect elegant statement piece. Featuring a sandblasted oak veneered top in a weathered charcoal finish and dramatic curved cast aluminium legs in graphite finish.

Dimensions (cm): H 42.5 | W 155 | D 155

Lead time: 1-2 weeks if in stock.

Prices, availability, lead times, dimensions and product information listed are subject to change without notice. This document was created on 10/Feb/2024 at 10:36 AM.