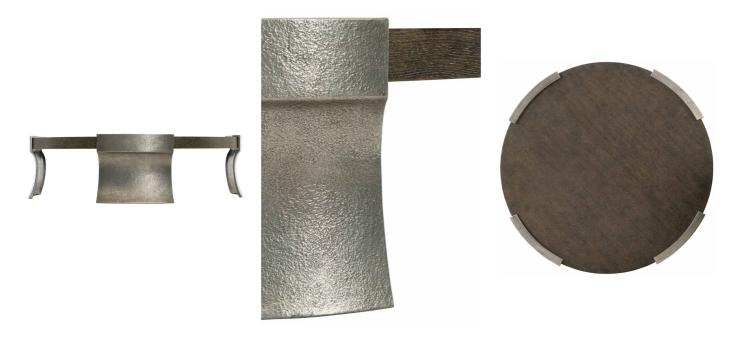

## "A perfect elegant statement piece."

The bold Gainsford coffee table is the perfect elegant statement piece. Featuring a sandblasted oak veneered top in a weathered charcoal finish and dramatic curved cast aluminium legs in graphite finish.

Dimensions (cm): H 42.5 | W 155 | D 155

Lead time: 1-2 weeks if in stock.

Prices, availability, lead times, dimensions and product information listed are subject to change without notice. This document was created on 10/Feb/2024 at 10:36 AM.