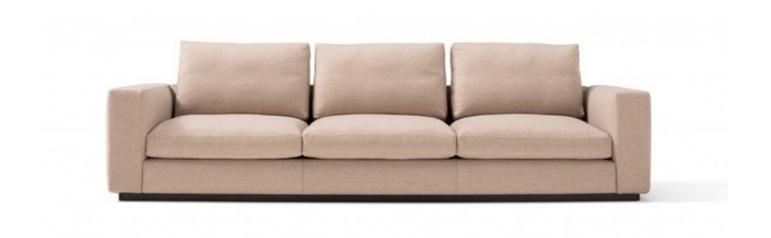

## Fripp Sofa Range By Amura

VOYAGER

Designed by: Amuralab

Fripp with a classic, timeless design, suitable for modern and contemporary settings, is a modular seating system created by the aggregation of geometric volumes defined by a high level of comfort. Designed for comfort, it has comfortable backrests that ensure maximum well-being. A precise concept that translates into a coherent and timeless design, in a perfect balance between design and comfort: the cozy seats immediately give a sense of familiarity and relaxation.

## Fripp - AM025