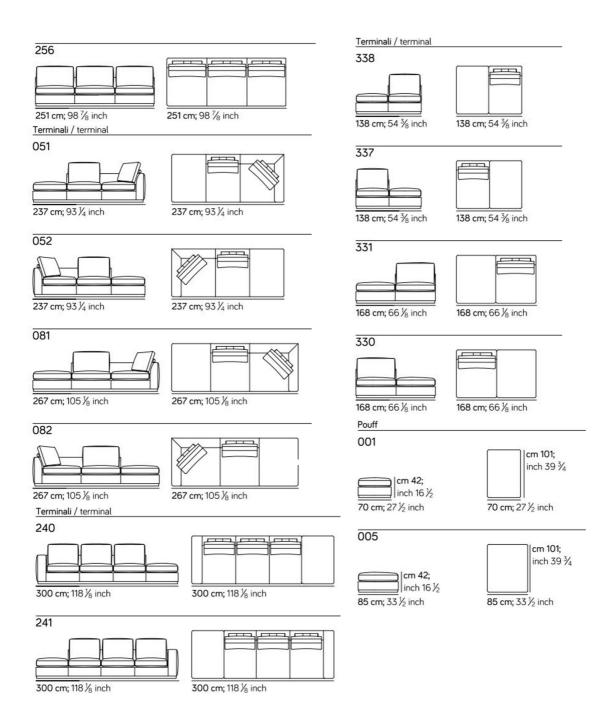

## Fripp Sofa Range By Amura

VOYAGER

Designed by: Amuralab

Fripp with a classic, timeless design, suitable for modern and contemporary settings, is a modular seating system created by the aggregation of geometric volumes defined by a high level of comfort. Designed for comfort, it has comfortable backrests that ensure maximum well-being. A precise concept that translates into a coherent and timeless design, in a perfect balance between design and comfort: the cozy seats immediately give a sense of familiarity and relaxation.

Prices, availability, lead times, dimensions and product information listed are subject to change without notice. This document was created on 23/Sep/2020 at 03:49 PM.





## Fripp - AM025