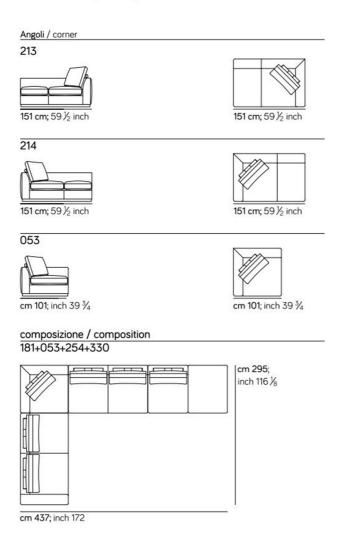

## Fripp Sofa Range By Amura

VOYAGER

Designed by: Amuralab

Fripp with a classic, timeless design, suitable for modern and contemporary settings, is a modular seating system created by the aggregation of geometric volumes defined by a high level of comfort. Designed for comfort, it has comfortable backrests that ensure maximum well-being. A precise concept that translates into a coherent and timeless design, in a perfect balance between design and comfort: the cozy seats immediately give a sense of familiarity and relaxation.

Prices, availability, lead times, dimensions and product information listed are subject to change without notice. This document was created on 23/Sep/2020 at 03:49 PM.





## Fripp - AM025