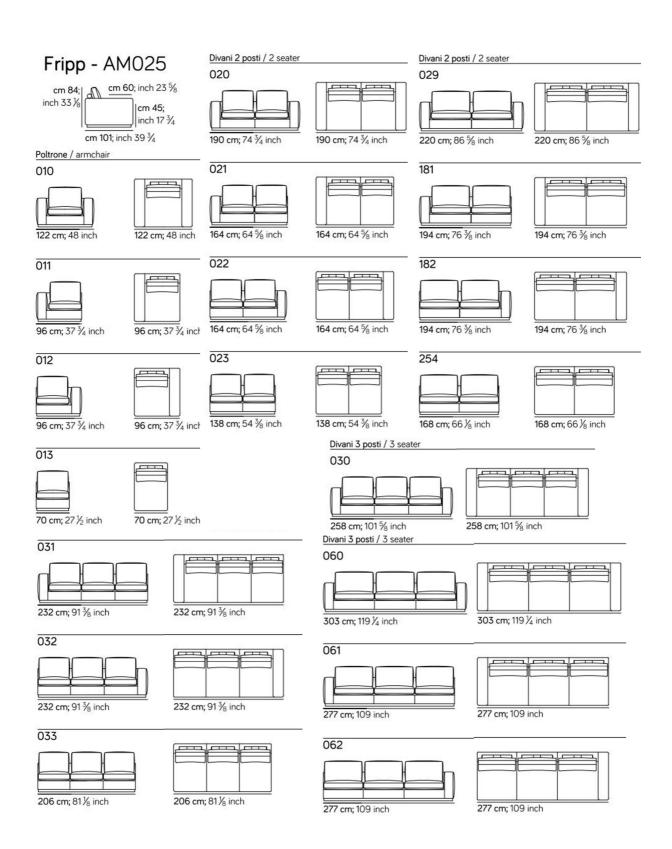

## Fripp Sofa Range By Amura

VOYAGER

Designed by: Amuralab

Fripp with a classic, timeless design, suitable for modern and contemporary settings, is a modular seating system created by the aggregation of geometric volumes defined by a high level of comfort. Designed for comfort, it has comfortable backrests that ensure maximum well-being. A precise concept that translates into a coherent and timeless design, in a perfect balance between design and comfort: the cozy seats immediately give a sense of familiarity and relaxation.

Prices, availability, lead times, dimensions and product information listed are subject to change without notice. This document was created on 23/Sep/2020 at 03:49 PM.





## Fripp - AM025