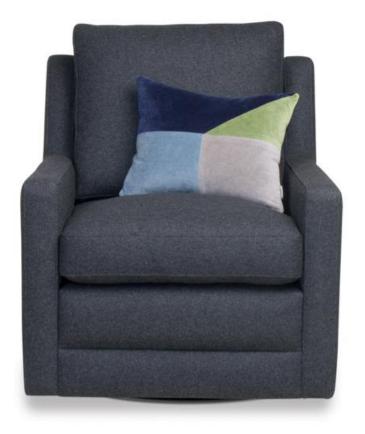

Freddie

"Extremely comfortable locally made swivel armchair"

One of our most comfortable and versatile chairs, *Freddie* can be tailored in various leather and fabric covering. Made in Melbourne from our best upholsterers the freddie is a very high quality chair for the most discerning comfort seekers.

**Colours:** Available in a range of leather and fabric options.

Dimensions (cm): H 93 | W 77 | D 87

Prices, availability, lead times, dimensions and product information listed are subject to change without notice. This document was created on 29/Sep/2017 at 11:00 AM.