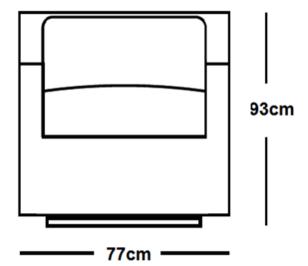

**Colours:** Available in a range of leather and fabric options.

Dimensions (cm): H 93 | W 77 | D 87

Prices, availability, lead times, dimensions and product information listed are subject to change without notice. This document was created on 29/Sep/2017 at 11:00 AM.

Seat height: 42 cm Arm height: 56 cm

Lead time: Normally 6-8 weeks from fabric availability, longer in peak and holiday periods.

Prices, availability, lead times, dimensions and product information listed are subject to change without notice. This document was created on 29/Sep/2017 at 11:00 AM.