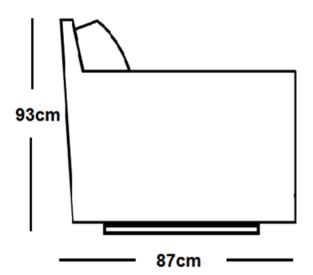

**Colours:** Available in a range of leather and fabric options.

Dimensions (cm): H 93 | W 77 | D 87

Prices, availability, lead times, dimensions and product information listed are subject to change without notice. This document was created on 29/Sep/2017 at 11:00 AM.

Seat height: 42 cm Arm height: 56 cm

Lead time: Normally 6-8 weeks from fabric availability, longer in peak and holiday periods.

Prices, availability, lead times, dimensions and product information listed are subject to change without notice. This document was created on 29/Sep/2017 at 11:00 AM.