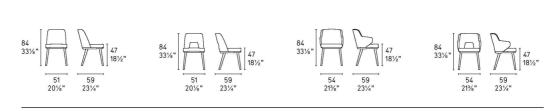

Colours: Please refer to the product schematics for colour options and finishes. A larger range of fabrics are available to choose from under the Made To Order (MTO) program.

Lead time: 1-2 weeks if in stock. New orders approximately 12-16 weeks from Italy.