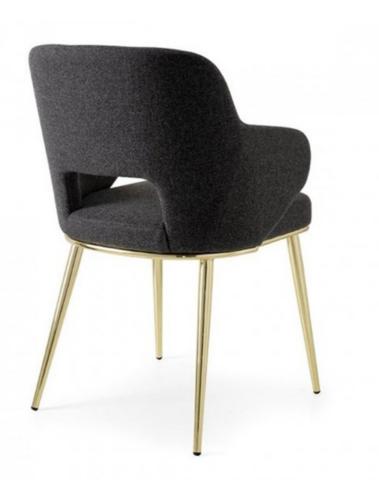

## Foyer Carver (Metal) By Calligaris

VOYAGER

The padded FOYER chair conveys a feeling of comfortable support to anyone who chooses to sit. This effect stems from the enveloping padded seat shell made of curved engineered wood and the soft seat with an elastic-belt structure, supported by a refined 4-leg metal base.