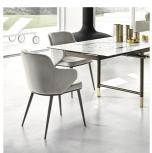

## Foyer Carver (Metal) By Calligaris

VOYAGER

The padded FOYER chair conveys a feeling of comfortable support to anyone who chooses to sit. This effect stems from the enveloping padded seat shell made of curved engineered wood and the soft seat with an elastic-belt structure, supported by a refined 4-leg metal base.