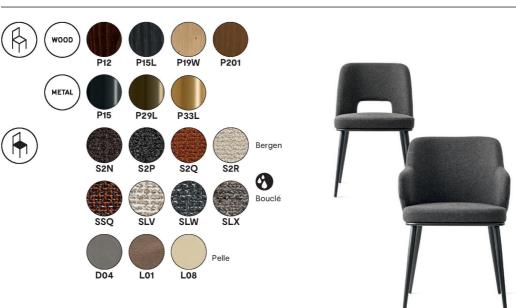

Colours: Please refer to the product schematics for colour options and finishes. A larger range of fabrics are available to choose from under the Made To Order (MTO) program.

Lead time: 1-2 weeks if in stock. New orders approximately 12-16 weeks from Italy.