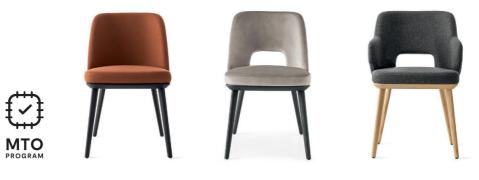

## Foyer Carver (Metal) By Calligaris

VOYAGER

The padded FOYER chair conveys a feeling of comfortable support to anyone who chooses to sit. This effect stems from the enveloping padded seat shell made of curved engineered wood and the soft seat with an elastic-belt structure, supported by a refined 4-leg metal base.

Colours: Please refer to the product schematics for colour options and finishes. A larger range of fabrics are available to choose from under the Made To Order (MTO) program.

Lead time: 1-2 weeks if in stock. New orders approximately 12-16 weeks from Italy.