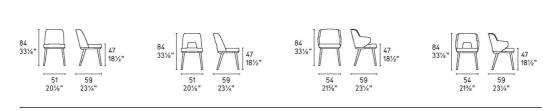

Colours: Please refer to the product schematics for colour options and finishes. A larger range of fabrics are available to choose from under the Made To Order (MTO) program.

Lead time: 1-2 weeks if in stock. New orders approximately 12-16 weeks from Italy.