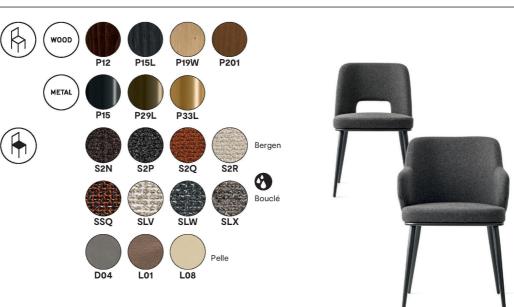

Colours: Please refer to the product schematics for colour options and finishes. A larger range of fabrics are available to choose from under the Made To Order (MTO) program.

Lead time: 1-2 weeks if in stock. New orders approximately 12-16 weeks from Italy.