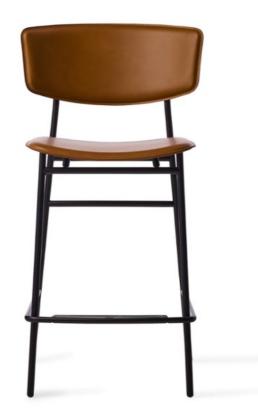

# Fifties Leather Stool 65Cm By Calligaris

VOYAGER

"Stunning reincarnation of classic mid century style with an unmistakably new design."

Inspired by the chairs of the 1950s, FIFTIES reinterprets the decade's style canons creating an object that evokes happy memories. Consistent with the trends of those years, FIFTIES is characterised by a nimble silhouette that combines a metal frame with classic, elegant velvet, leather or leatherette boasting a soft and silky feel. The four metal tube legs adds lightness and elegance to the chair, supporting the graceful seat and wraparound backrest, which are both padded for maximum comfort. Add a vintage touch to your dining area. Choose the FIFTIES that's perfect for you.

Colours: Colours: Available in many colours of velvet and commercial vinyl Finishes: matt black or polished brass frame (brass additional charge)

**Dimensions (cm): H** 95 | **W** 50.5 | **D** 54

Seat height: 65 cm