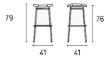

Colours: Colours: Available in many colours of velvet and commercial vinyl Finishes: matt black or polished brass frame (brass additional charge)

**Dimensions (cm): H** 95 | **W** 50.5 | **D** 54

Seat height: 65 cm