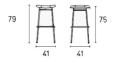

Colours: Colours: Available in many colours of velvet and commercial vinyl Finishes: matt black or polished brass frame (brass additional charge)

**Dimensions (cm): H** 95 | **W** 50.5 | **D** 54

Seat height: 65 cm