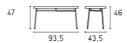

Colours: Colours: Available in many colours of velvet and commercial vinyl Finishes: matt black or polished brass frame (brass additional charge)

**Dimensions (cm): H** 95 | **W** 50.5 | **D** 54

Seat height: 65 cm