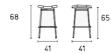

Colours: Colours: Available in many colours of velvet and commercial vinyl Finishes: matt black or polished brass frame (brass additional charge)

**Dimensions (cm): H** 95 | **W** 50.5 | **D** 54

Seat height: 65 cm