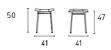

Colours: Colours: Available in many colours of velvet and commercial vinyl Finishes: matt black or polished brass frame (brass additional charge)

**Dimensions (cm): H** 95 | **W** 50.5 | **D** 54

Seat height: 65 cm