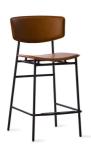

# Fifties Leather Stool 65Cm By Calligaris

VOYAGER

"Stunning reincarnation of classic mid century style with an unmistakably new design."

Inspired by the chairs of the 1950s, FIFTIES reinterprets the decade's style canons creating an object that evokes happy memories. Consistent with the trends of those years, FIFTIES is characterised by a nimble silhouette that combines a metal frame with classic, elegant velvet, leather or leatherette boasting a soft and silky feel. The four metal tube legs adds lightness and elegance to the chair, supporting the graceful seat and wraparound backrest, which are both padded for maximum comfort. Add a vintage touch to your dining area. Choose the FIFTIES that's perfect for you.

Colours: Colours: Available in many colours of velvet and commercial vinyl Finishes: matt black or polished brass frame (brass additional charge)

**Dimensions (cm): H** 95 | **W** 50.5 | **D** 54

Seat height: 65 cm