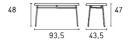

Colours: Colours: Available in many colours of velvet and commercial vinyl Finishes: matt black or polished brass frame (brass additional charge)

**Dimensions (cm): H** 95 | **W** 50.5 | **D** 54

Seat height: 65 cm