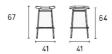

Colours: Colours: Available in many colours of velvet and commercial vinyl Finishes: matt black or polished brass frame (brass additional charge)

**Dimensions (cm): H** 95 | **W** 50.5 | **D** 54

Seat height: 65 cm