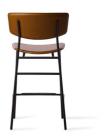

# Fifties Leather Stool 65Cm By Calligaris

VOYAGER

"Stunning reincarnation of classic mid century style with an unmistakably new design."

Inspired by the chairs of the 1950s, FIFTIES reinterprets the decade's style canons creating an object that evokes happy memories. Consistent with the trends of those years, FIFTIES is characterised by a nimble silhouette that combines a metal frame with classic, elegant velvet, leather or leatherette boasting a soft and silky feel. The four metal tube legs adds lightness and elegance to the chair, supporting the graceful seat and wraparound backrest, which are both padded for maximum comfort. Add a vintage touch to your dining area. Choose the FIFTIES that's perfect for you.

Colours: Colours: Available in many colours of velvet and commercial vinyl Finishes: matt black or polished brass frame (brass additional charge)

**Dimensions (cm): H** 95 | **W** 50.5 | **D** 54

Seat height: 65 cm