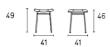

Colours: Colours: Available in many colours of velvet and commercial vinyl Finishes: matt black or polished brass frame (brass additional charge)

**Dimensions (cm): H** 95 | **W** 50.5 | **D** 54

Seat height: 65 cm