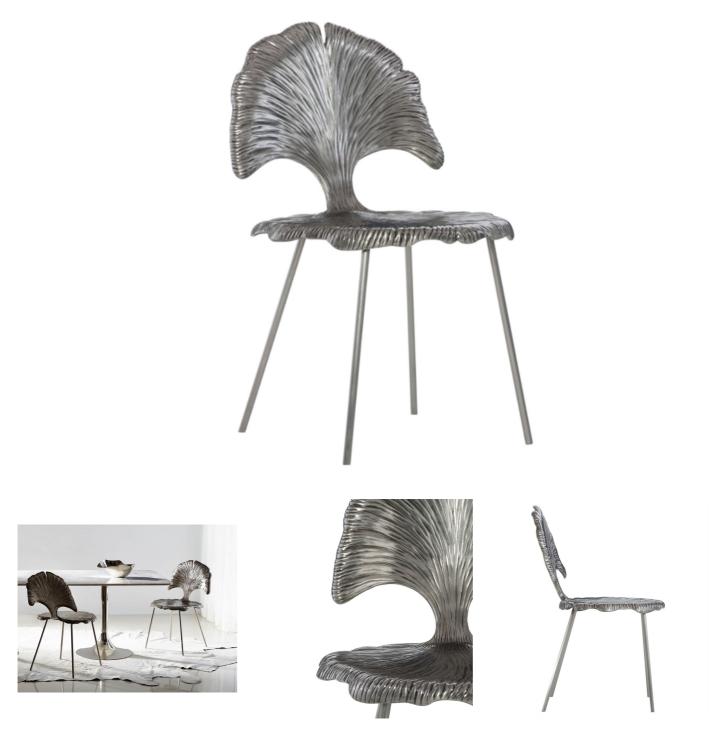

## "Inspired by ginkgo leaves"

Inspired by ginkgo leaves, the Felicity metal chair entices with its organic, sculptural design and radiant sheen. Crafted from cast aluminum in a shiny nickel finish, it offers a delicate, feminine appeal. A high-design statement piece for the luxe home. Finishes: Cast aluminum with Gingko Leaf patterned back and seat in a Shiny Nickel finish

Dimensions (cm): H 87 | W 53 | D 60

Lead time: Enquire about stock & ordering options

Prices, availability, lead times, dimensions and product information listed are subject to change without notice. This document was created on 21/Apr/2024 at 03:14 PM.