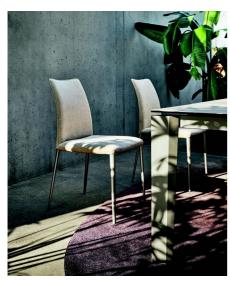

Fay Chair By Calligaris

VOYAGER

"Fay combines dynamic lines, a flexible backrest, and elastic springs for ultimate comfort"

Incredibly comfortable padded chair with a curved back with metal or timber frame

Design by: Archirivolto

Colours: Available in various kinds of upholstery fabric and leather colours. MTO and COM options

Finishes: Metal frame available in different colours

Dimensions (cm): H 92 | W 46 | D 61

Seat height: 47 cm

Lead time: In stock finishes 1-2 weeks. Orders approximately 16-24 weeks from Italy

Prices, availability, lead times, dimensions and product information listed are subject to change without notice. This document was created on 15/Apr/2025 at 11:34 AM.