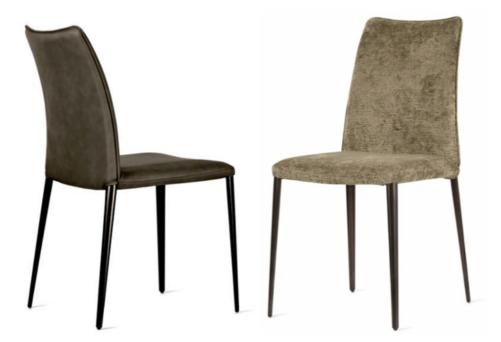

Fay Chair By Calligaris

VOYAGER

"Fay combines dynamic lines, a flexible backrest, and elastic springs for ultimate comfort"

Incredibly comfortable padded chair with a curved back with metal or timber frame

Design by: Archirivolto

Colours: Available in various kinds of upholstery fabric and leather colours. MTO and COM options

Finishes: Metal frame available in different colours

Dimensions (cm): H 92 | W 46 | D 61

Seat height: 47 cm

Lead time: In stock finishes 1-2 weeks. Orders approximately 16-24 weeks from Italy

Prices, availability, lead times, dimensions and product information listed are subject to change without notice. This document was created on 15/Apr/2025 at 11:34 AM.