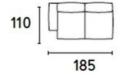

## Facing Sofa

VOYAGER

A sofa with a pristine shape yet softly sculpted silhouette. It has both fixed and modular components so all requirements can be met in terms of space and comfort. Facing oozes pared-back elegance but it also stands apart for a not-so-obvious detail that makes a huge difference - the adjustment function for each backrest cushion, which enables you to move it until you get just the right position without disturbing the person sitting by your side.