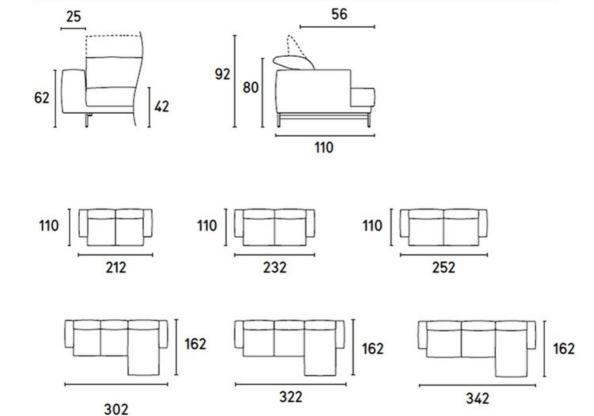

## Facing Sofa

VOYAGER

A sofa with a pristine shape yet softly sculpted silhouette. It has both fixed and modular components so all requirements can be met in terms of space and comfort. Facing oozes pared-back elegance but it also stands apart for a not-so-obvious detail that makes a huge difference - the adjustment function for each backrest cushion, which enables you to move it until you get just the right position without disturbing the person sitting by your side.