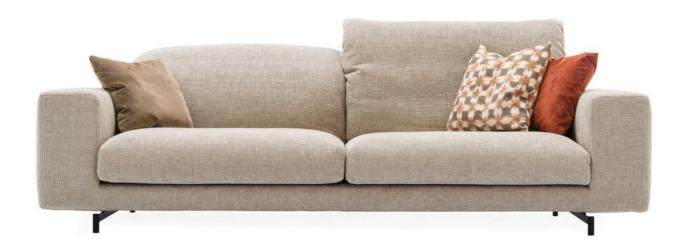

## Facing Sofa

VOYAGER

A sofa with a pristine shape yet softly sculpted silhouette. It has both fixed and modular components so all requirements can be met in terms of space and comfort. Facing oozes pared-back elegance but it also stands apart for a not-so-obvious detail that makes a huge difference - the adjustment function for each backrest cushion, which enables you to move it until you get just the right position without disturbing the person sitting by your side.

## **Facing**

Design: Enrico Cesana