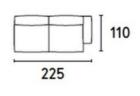

## Facing Sofa

VOYAGER

A sofa with a pristine shape yet softly sculpted silhouette. It has both fixed and modular components so all requirements can be met in terms of space and comfort. Facing oozes pared-back elegance but it also stands apart for a not-so-obvious detail that makes a huge difference - the adjustment function for each backrest cushion, which enables you to move it until you get just the right position without disturbing the person sitting by your side.

## **Facing**

Design: Enrico Cesana

## CS/3396

Prices, availability, lead times, dimensions and product information listed are subject to change without notice. This document was created on 16/Apr/2019 at 11:15 AM.