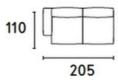

## Facing Sofa

VOYAGER

A sofa with a pristine shape yet softly sculpted silhouette. It has both fixed and modular components so all requirements can be met in terms of space and comfort. Facing oozes pared-back elegance but it also stands apart for a not-so-obvious detail that makes a huge difference - the adjustment function for each backrest cushion, which enables you to move it until you get just the right position without disturbing the person sitting by your side.