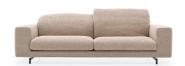

## Facing Sofa

VOYAGER

A sofa with a pristine shape yet softly sculpted silhouette. It has both fixed and modular components so all requirements can be met in terms of space and comfort. Facing oozes pared-back elegance but it also stands apart for a not-so-obvious detail that makes a huge difference - the adjustment function for each backrest cushion, which enables you to move it until you get just the right position without disturbing the person sitting by your side.

## **Facing**

Design: Enrico Cesana