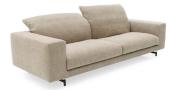

## Facing Sofa

VOYAGER

A sofa with a pristine shape yet softly sculpted silhouette. It has both fixed and modular components so all requirements can be met in terms of space and comfort. Facing oozes pared-back elegance but it also stands apart for a not-so-obvious detail that makes a huge difference - the adjustment function for each backrest cushion, which enables you to move it until you get just the right position without disturbing the person sitting by your side.

## **Facing**

Design: Enrico Cesana