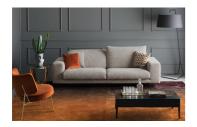

## Facing Sofa

VOYAGER

A sofa with a pristine shape yet softly sculpted silhouette. It has both fixed and modular components so all requirements can be met in terms of space and comfort. Facing oozes pared-back elegance but it also stands apart for a not-so-obvious detail that makes a huge difference - the adjustment function for each backrest cushion, which enables you to move it until you get just the right position without disturbing the person sitting by your side.

## **Facing**

Design: Enrico Cesana