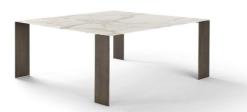

Flourishes on contrasts Exilis, the collection of tables that finds the essence of its expressive power in the very matching between apparently discordant elements. The name itself, chosen for this collection, expresses the essence of this contrast: Exilis, Latin for light, impalpable, but also "exigere", latin for measuring, carefully pondering. Frailty and strength, lightness and sturdiness: these are the borders within which Exilis tables exist, with their essential lines, the slight thickness of the slabs that test to the limit the potentiality of the materials, and at the same time the absolute stability given by the precise ratio of strengths between bases and tops. Contrasting are, as well, the formal simplicity of the lines that intersect to create minimal tops, and the importance of the materials chosen; metal sheet for the base and marble or wood for the top.

Flourishes on contrasts Exilis, the collection of tables that finds the essence of its

expressive power in the very matching between apparently discordant elements. The name itself, chosen for this collection, expresses the essence of this contrast: Exilis, Latin for light, impalpable, but also "exigere", latin for measuring, carefully

pondering, Frailty and strength, lightness and sturdiness: these are the borders within which Exilis tables exist, with their essential lines, the slight thickness of the slabs that test to the limit the potentiality of the materials, and at the same time

the absolute stability given by the precise ratio of strengths between bases and tops. Contrasting are, as well, the formal simplicity of the lines that intersect to create minimal tops, and the importance of the materials chosen; metal sheet for