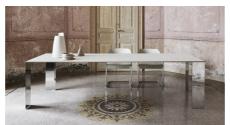

Vive di contrasti Exilis, la serie di tavoli che trova proprio nell'incontro tra elementi apparentemente discordant, ma in un equilibrio progettule perfetto; (l'essenza della sua grande potenza espressiva. Il nome scelto per questa collezione esprime l'essenza del contrasto: Exilis, dunque "esile", leggero, impalpabile, ma anche "exigere", miscre ponderare con cura. Fragilità e forza, leggerezza e solidità sono questi i confini entro cui si muovono i tavoli Exilis, con le loro linee essenziali, gli spessori minimi delle lastre che forzano fino all'estremo le potenzialità dei materiali, e al contempo la stabilità assoluta data da esatti rapporti di forza tra basi e top. Contrastano tra loro anche la semplicità formale delle linee che si intersecano creando piani dappoggio minimali, e l'importanza dei materiali scelti: lamiera metallica per la base e marmo o legno per il top.

Flourishes on contrasts Exilis, the collection of tables that finds the essence of its expressive power in the very matching between apparently discordant elements. The name itself, chosen for this collection, expresses the essence of this contrast: Exilis, Latin for light, impalpable, but also "exigere", latin for measuring, carefully pondering. Frailty and strength, lightness and sturdiness: these are the borders within which Exilis tables exist, with their essential lines, the slight thickness of the slabs that test to the limit the potentiality of the materials, and at the same time the absolute stability given by the precise ratio of strengths between bases and tops. Contrasting are, as well, the formal simplicity of the lines that intersect to create minimal tops, and the importance of the materials chosen; metal sheet for the base and marble or wood for the top.

Informazioni tecniche Technical information

Vive di contrasti Exilis, la serie di tavoli che trova proprio nell'incontro tra elementi apparentemente discordanti, ma in un equilibrio progettuale perfetto; (essenza della sua grande potenza espressiva. Il nome scelto per questa collezione esprime l'essenza del contrasto: Exilis, dunque "esile", leggero, impalpabile, ma anche "exigere", misurare, ponderare con cura. Fragilità e forza, leggerezza e solidità: sono questi i confini entro cui si muovono i tavoli Exilis, con le loro linee essenziali, gli spessori minimi delle lastre che forzano fino all'estremo le potenzialità dei materiali, e al contempo la stabilità assoluta data da esatti rapporti di forza tra basi e top. Contrastano tra loro anche la semplicità formale delle linee che si intersecano creando piani d'appoggio minimali, e l'importanza dei materiali scelti: lamiera metallica per la base e marmo o legno per il top.

Flourishes on contrasts Exilis, the collection of tables that finds the essence of its

expressive power in the very matching between apparently discordant elements. The name itself, chosen for this collection, expresses the essence of this contrast: Exilis, Latin for light, impalpable, but also "exigere", latin for measuring, carefully

pondering, Frailty and strength, lightness and sturdiness: these are the borders within which Exilis tables exist, with their essential lines, the slight thickness of the slabs that test to the limit the potentiality of the materials, and at the same time

the absolute stability given by the precise ratio of strengths between bases and tops. Contrasting are, as well, the formal simplicity of the lines that intersect to create minimal tops, and the importance of the materials chosen; metal sheet for