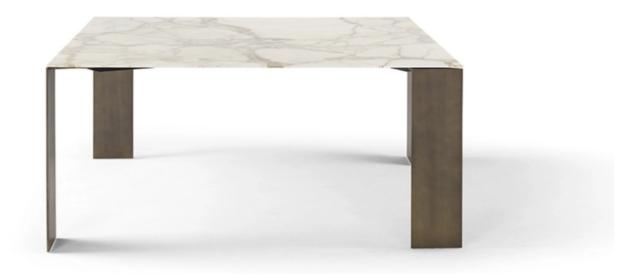

Vive di contrasti Exilis, la serie di tavoli che trova proprio nell'incontro tra elementi apparentemente discordant, ma in un equilibrio progettule perfetto; (l'essenza della sua grande potenza espressiva. Il nome scelto per questa collezione esprime l'essenza del contrasto: Exilis, dunque "esile", leggero, impalpabile, ma anche "exigere", miscre ponderare con cura. Fragilità e forza, leggerezza e solidità sono questi i confini entro cui si muovono i tavoli Exilis, con le loro linee essenziali, gli spessori minimi delle lastre che forzano fino all'estremo le potenzialità dei materiali, e al contempo la stabilità assoluta data da esatti rapporti di forza tra basi e top. Contrastano tra loro anche la semplicità formale delle linee che si intersecano creando piani dappoggio minimali, e l'importanza dei materiali scelti: lamiera metallica per la base e marmo o legno per il top.

Flourishes on contrasts Exilis, the collection of tables that finds the essence of its expressive power in the very matching between apparently discordant elements. The name itself, chosen for this collection, expresses the essence of this contrast: Exilis, Latin for light, impalpable, but also "exigere", latin for measuring, carefully pondering. Frailty and strength, lightness and sturdiness: these are the borders within which Exilis tables exist, with their essential lines, the slight thickness of the slabs that test to the limit the potentiality of the materials, and at the same time the absolute stability given by the precise ratio of strengths between bases and tops. Contrasting are, as well, the formal simplicity of the lines that intersect to create minimal tops, and the importance of the materials chosen; metal sheet for the base and marble or wood for the top.

Informazioni tecniche Technical information

Vive di contrasti Exilis, la serie di tavoli che trova proprio nell'incontro tra elementi apparentemente discordanti, ma in un equilibrio progettuale perfetto; (essenza della sua grande potenza espressiva. Il nome scelto per questa collezione esprime l'essenza del contrasto: Exilis, dunque "esile", leggero, impalpabile, ma anche "exigere", misurare, ponderare con cura. Fragilità e forza, leggerezza e solidità: sono questi i confini entro cui si muovono i tavoli Exilis, con le loro linee essenziali, gli spessori minimi delle lastre che forzano fino all'estremo le potenzialità dei materiali, e al contempo la stabilità assoluta data da esatti rapporti di forza tra basi e top. Contrastano tra loro anche la semplicità formale delle linee che si intersecano creando piani d'appoggio minimali, e l'importanza dei materiali scelti: lamiera metallica per la base e marmo o legno per il top.

Flourishes on contrasts Exilis, the collection of tables that finds the essence of its

expressive power in the very matching between apparently discordant elements. The name itself, chosen for this collection, expresses the essence of this contrast: Exilis, Latin for light, impalpable, but also "exigere", latin for measuring, carefully

pondering, Frailty and strength, lightness and sturdiness: these are the borders within which Exilis tables exist, with their essential lines, the slight thickness of the slabs that test to the limit the potentiality of the materials, and at the same time

the absolute stability given by the precise ratio of strengths between bases and tops. Contrasting are, as well, the formal simplicity of the lines that intersect to create minimal tops, and the importance of the materials chosen; metal sheet for