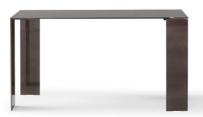

## "A daring furniture element, with a unique scenic effect"

Designed by Anton Christell & Emanuel Gargano

"A daring furniture element, with a unique scenic effect" Table made in multiply with a 1 cm. veneer of antique reclaimed oak, aged between 80 and 350 years, left in a raw state, ancient, where veins, cracks, knots and imperfections become the specific and characterizing feature of this table. At a first glance, the table conveys values such as: tradition, craftsmanship and authenticity, words which are in keeping with Amura brand. The top is divided in two parts, and supported by one or more bases, depending on the size. The varnished metal bases hark back to the "A" for Amura, clearly recognizable in the logo, and further to the curves of the traditional cobblestones street of the South of Italy. This table is a daring furniture element, with a unique scenic effect. Its particular design makes it perfect either for rustic, modern or ultra-contemporary ambient. The absolute protagonist of the kitchen or the dining room.