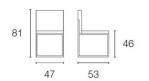

Colours: Black, optic white or taupe leather seat.

Finishes: Chromed frame.

**Dimensions (cm):** H 85.5/105.5 | W 44.5 | D 50.5

**Seat height:** 65.5/85.5 cm

Warranty: 2 year international warranty

Prices, availability, lead times, dimensions and product information listed are subject to change without notice. This document was created on 31/Dec/2019 at 11:51 AM.