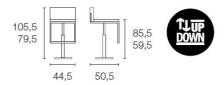

Colours: Black, optic white or taupe leather seat.

Finishes: Chromed frame.

**Dimensions (cm):** H 85.5/105.5 | W 44.5 | D 50.5

**Seat height:** 65.5/85.5 cm

Warranty: 2 year international warranty

Prices, availability, lead times, dimensions and product information listed are subject to change without notice. This document was created on 31/Dec/2019 at 11:51 AM.