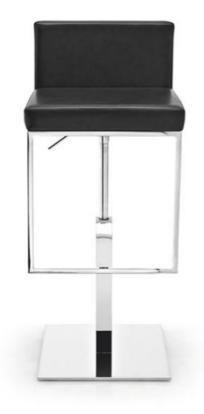

# Even Plus Gas-Lift Stool By Calligaris

VOYAGER

#### "Sleek, elegant and highly comfortable"

Upholstered stool covered in Vera Pelle (genuine leather) with a sleek elegant look suitable for living areas or wine bars. Despite its squarish look, the backrest shaped on the internal side and the wide upholstered seat (swivel and height-adjustable) make Even Plus a soft, highly comfortable and ergonomic stool. It features a metal pedestal base with a sturdy square plate for maximum stability.

Colours: Black, optic white or taupe leather seat.

Finishes: Chromed frame.

**Dimensions (cm):** H 85.5/105.5 | W 44.5 | D 50.5

**Seat height:** 65.5/85.5 cm

Warranty: 2 year international warranty

Prices, availability, lead times, dimensions and product information listed are subject to change without notice. This document was created on 31/Dec/2019 at 11:51 AM.