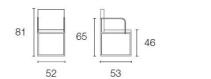

olstered stool covered in Vera Pelle (genuine leather) with a sleek elegant look suitable for living areas or wine bars. Despite its squarish look, the backrest shaped on the internal side and the wide upholstered seat (swivel and height-adjustable) make Even Plus a soft, highly comfortable and ergonomic stool. It features a metal pedestal base with a sturdy square plate for maximum stability.

Colours: Black, optic white or taupe leather seat.

Finishes: Chromed frame.

**Dimensions (cm):** H 85.5/105.5 | W 44.5 | D 50.5

**Seat height:** 65.5/85.5 cm

Warranty: 2 year international warranty

Prices, availability, lead times, dimensions and product information listed are subject to change without notice. This document was created on 31/Dec/2019 at 11:51 AM.

# CS/1295-LH



# CS/1375-LH



### CS/1296-LH



### CS/1394-LH