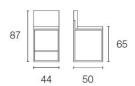

ered in Vera Pelle (genuine leather) with a sleek elegant look suitable for living areas or wine bars. Despite its squarish look, the backrest shaped on the internal side and the wide upholstered seat (swivel and height-adjustable) make Even Plus a soft, highly comfortable and ergonomic stool. It features a metal pedestal base with a sturdy square plate for maximum stability.

Colours: Black, optic white or taupe leather seat.

Finishes: Chromed frame.

**Dimensions (cm):** H 85.5/105.5 | W 44.5 | D 50.5

**Seat height:** 65.5/85.5 cm

Warranty: 2 year international warranty

Prices, availability, lead times, dimensions and product information listed are subject to change without notice. This document was created on 31/Dec/2019 at 11:51 AM.

# CS/1295-LH



# CS/1375-LH



### CS/1296-LH



### CS/1394-LH