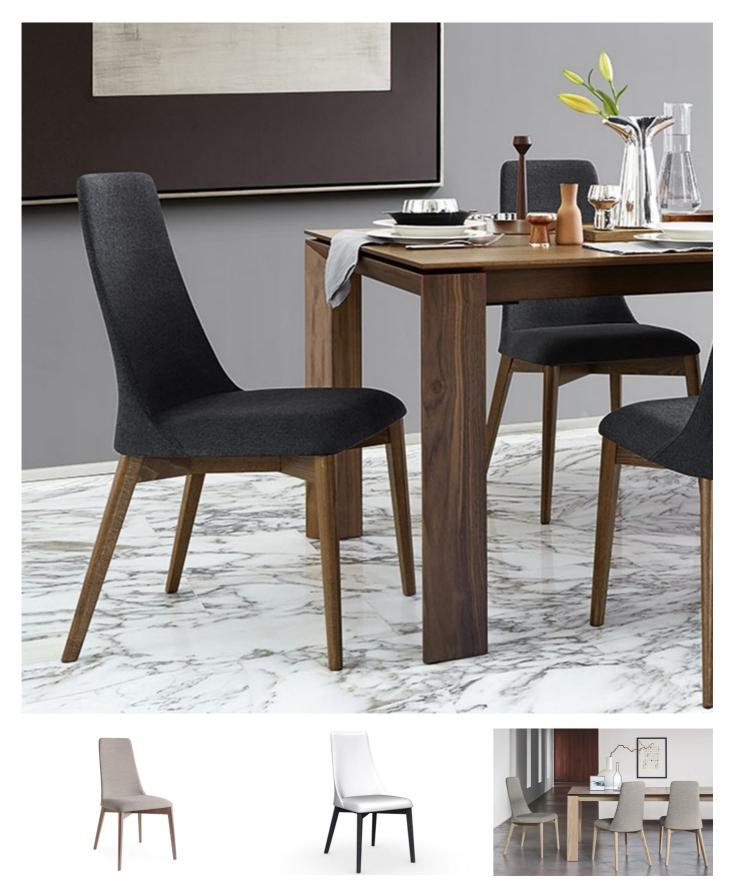

## Etoile Chair (Wood) By Calligaris

VOYAGER

## "Comfortable and stylish dining chair, perfect for a contemporary setting."

"Etoile" is perfect to add a stylish touch to your dining room. The seat is characterised by a thin, rounded outline with soft yet clear lines. It is extremely comfortable

Prices, availability, lead times, dimensions and product information listed are subject to change without notice. This document was created on 07/Sep/2021 at 02:35 PM.

thanks to the shaped shell made from cold-foamed polyurethane, a material that maintains its features over time. The fabric upholstery, bonded onto the shell, perfectly adheres to the model silhouette.

Fabrics: Calligaris 'Denver' fabric in sand, clay brown, cord, antrhracite. Leather options also available.

Finishes: Wooden tapered legs in choice of walnut, wengé, graphite finish. Metal legs in matt black, matt taupe, chromed or optic white finish.