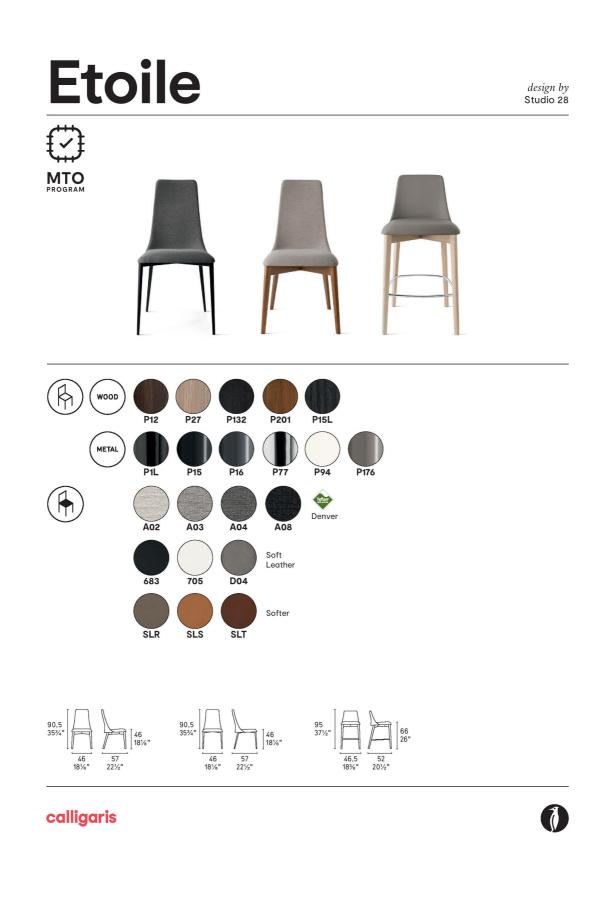

Fabrics: Calligaris 'Denver' fabric in sand, clay brown, cord, antrhracite. Leather options also available.

Finishes: Wooden tapered legs in choice of walnut, wengé, graphite finish. Metal legs in matt black, matt taupe, chromed or optic white finish.

Dimensions (cm): H 90.5 | W 46 | D 57

Seat height: 46 cm

Warranty: 2 year warranty

Lead time: 1-2 weeks if in-stock locally. 12-16 weeks if local stocks are exhausted

Prices, availability, lead times, dimensions and product information listed are subject to change without notice. This document was created on 07/Sep/2021 at 02:35 PM.