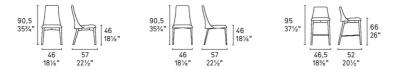

**Dimensions (cm): H** 90.5 | **W** 46 | **D** 57

Seat height: 46 cm

Warranty: 2 year warranty

Lead time: 1-2 weeks if in-stock locally. 12-16 weeks if local stocks are exhausted

Prices, availability, lead times, dimensions and product information listed are subject to change without notice. This document was created on 07/Sep/2021 at 02:35 PM.