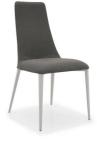

## Etoile Chair (Metal) By Calligaris

VOYAGER

"Comfortable and stylish dining chair, perfect for a contemporary setting."

"Etoile" is perfect to add a stylish touch to your dining room. The seat is characterised by a thin, rounded outline with soft yet clear lines. It is extremely comfortable thanks to the shaped shell made from cold-foamed polyurethane, a material that maintains its features over time. The fabric upholstery, bonded onto the shell, perfectly adheres to the model silhouette.

Fabrics: Calligaris 'Denver' fabric in sand, clay brown, cord, antrhracite. Leather options also available.

Finishes: Wooden tapered legs in choice of walnut, wengé, graphite finish. Metal legs in matt black, matt taupe, chromed or optic white finish.