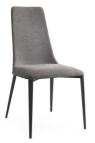

## Etoile Chair (Metal) By Calligaris

VOYAGER

"Comfortable and stylish dining chair, perfect for a contemporary setting."

"Etoile" is perfect to add a stylish touch to your dining room. The seat is characterised by a thin, rounded outline with soft yet clear lines. It is extremely comfortable thanks to the shaped shell made from cold-foamed polyurethane, a material that maintains its features over time. The fabric upholstery, bonded onto the shell, perfectly adheres to the model silhouette.

Fabrics: Calligaris 'Denver' fabric in sand, clay brown, cord, antrhracite. Leather options also available.

Finishes: Wooden tapered legs in choice of walnut, wengé, graphite finish. Metal legs in matt black, matt taupe, chromed or optic white finish.