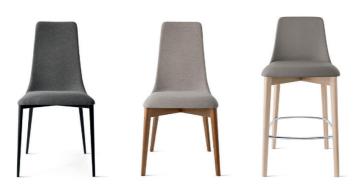

## Etoile Chair (Metal) By Calligaris

VOYAGER

"Comfortable and stylish dining chair, perfect for a contemporary setting."

"Etoile" is perfect to add a stylish touch to your dining room. The seat is characterised by a thin, rounded outline with soft yet clear lines. It is extremely comfortable thanks to the shaped shell made from cold-foamed polyurethane, a material that maintains its features over time. The fabric upholstery, bonded onto the shell, perfectly adheres to the model silhouette.

Fabrics: Calligaris 'Denver' fabric in sand, clay brown, cord, antrhracite. Leather options also available.

Finishes: Wooden tapered legs in choice of walnut, wengé, graphite finish. Metal legs in matt black, matt taupe, chromed or optic white finish.