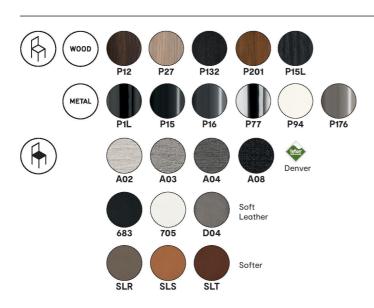

Fabrics: Calligaris 'Denver' fabric in sand, clay brown, cord, antrhracite. Leather options also available.

Finishes: Wooden tapered legs in choice of walnut, wengé, graphite finish. Metal legs in matt black, matt taupe, chromed or optic white finish.