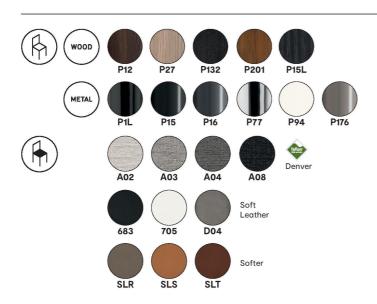

Fabrics: Calligaris 'Denver' fabric in sand, clay brown, cord, antrhracite. Leather options also available.

Finishes: Wooden tapered legs in choice of walnut, wengé, graphite finish. Metal legs in matt black, matt taupe, chromed or optic white finish.