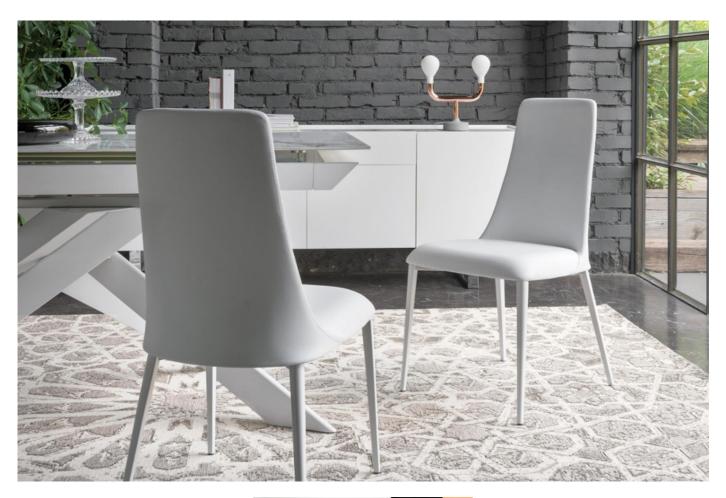

## Etoile Chair (Metal) By Calligaris

VOYAGER

"Comfortable and stylish dining chair, perfect for a contemporary setting."

"Etoile" is perfect to add a stylish touch to your dining room. The seat is characterised by a thin, rounded outline with soft yet clear lines. It is extremely comfortable thanks to the shaped shell made from cold-foamed polyurethane, a material that maintains its features over time. The fabric upholstery, bonded onto the shell, perfectly adheres to the model silhouette.

Fabrics: Calligaris 'Denver' fabric in sand, clay brown, cord, antrhracite. Leather options also available.

Finishes: Wooden tapered legs in choice of walnut, wengé, graphite finish. Metal legs in matt black, matt taupe, chromed or optic white finish.

**Dimensions (cm): H** 90.5 | **W** 46 | **D** 57

Seat height: 46 cm

Warranty: 2 year warranty

Lead time: 1-2 weeks if in-stock locally. 12-16 weeks if local stocks are exhausted

Prices, availability, lead times, dimensions and product information listed are subject to change without notice. This document was created on 07/Sep/2021 at 02:35 PM.