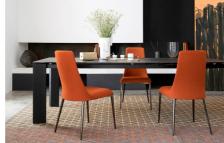

## Etoile Chair (Metal) By Calligaris

VOYAGER

"Comfortable and stylish dining chair, perfect for a contemporary setting."

"Etoile" is perfect to add a stylish touch to your dining room. The seat is characterised by a thin, rounded outline with soft yet clear lines. It is extremely comfortable thanks to the shaped shell made from cold-foamed polyurethane, a material that maintains its features over time. The fabric upholstery, bonded onto the shell, perfectly adheres to the model silhouette.

Fabrics: Calligaris 'Denver' fabric in sand, clay brown, cord, antrhracite. Leather options also available.

Finishes: Wooden tapered legs in choice of walnut, wengé, graphite finish. Metal legs in matt black, matt taupe, chromed or optic white finish.