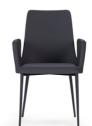

Colours: A range of fabrics and leathers

Finishes: Timber colours options and metal colour options

**Dimensions (cm): H** 86 | **W** 56 | **D** 57

Seat height: 46 cm

Variations:

Available in leather and fabric options, as well as metal or wood bases with a range of finishes.