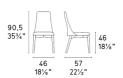

Colours: A range of fabrics and leathers

Finishes: Timber colours options and metal colour options

**Dimensions (cm): H** 86 | **W** 56 | **D** 57

Seat height: 46 cm

Variations:

Available in leather and fabric options, as well as metal or wood bases with a range of finishes.