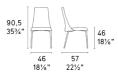

# Etoile Carver (Metal) By Calligaris

VOYAGER

"At last! A carver to match our famous Etoile chair - and such sexy curves. Front line engineering technology with moulded foam around an elegant steel frame - comfort to burn!"

Colours: A range of fabrics and leathers

Finishes: Timber colours options and metal colour options

**Dimensions (cm): H** 86 | **W** 56 | **D** 57

Seat height: 46 cm

Variations:

Available in leather and fabric options, as well as metal or wood bases with a range of finishes.

Lead time: AVAILABLE NOW!

Prices, availability, lead times, dimensions and product information listed are subject to change without notice. This document was created on 11/Oct/2022 at 11:08 AM.

## etoile

CS1423 CS1423-MTO



#### CS1493

CS1801-MTO







CS1494



CS1424 CS1424-MTO



57 22½"

#### LEGNO WOOD











METALLO METAL













### DENVER















P176

#### PELLE SOFT LEATHER







мто

Stoffe e pelli da Programma Made to Order Fabrics and leathers from the Made to Order Program