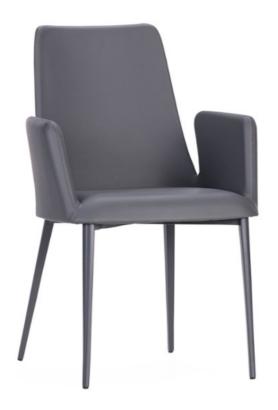

# Etoile Carver (Metal) By Calligaris

VOYAGER

"At last! A carver to match our famous Etoile chair - and such sexy curves. Front line engineering technology with moulded foam around an elegant steel frame - comfort to burn!"

Colours: A range of fabrics and leathers

Finishes: Timber colours options and metal colour options

**Dimensions (cm): H** 86 | **W** 56 | **D** 57

Seat height: 46 cm

Variations:

Available in leather and fabric options, as well as metal or wood bases with a range of finishes.