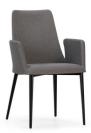

Colours: A range of fabrics and leathers

Finishes: Timber colours options and metal colour options

**Dimensions (cm): H** 86 | **W** 56 | **D** 57

Seat height: 46 cm

Variations:

Available in leather and fabric options, as well as metal or wood bases with a range of finishes.