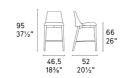

Colours: A range of fabrics and leathers

Finishes: Timber colours options and metal colour options

**Dimensions (cm): H** 86 | **W** 56 | **D** 57

Seat height: 46 cm

Variations:

Available in leather and fabric options, as well as metal or wood bases with a range of finishes.