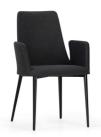

Colours: A range of fabrics and leathers

Finishes: Timber colours options and metal colour options

**Dimensions (cm): H** 86 | **W** 56 | **D** 57

Seat height: 46 cm

Variations:

Available in leather and fabric options, as well as metal or wood bases with a range of finishes.