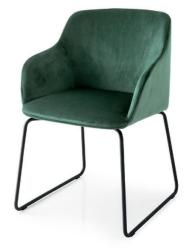

## Elle Swivelling Armchair By Calligaris

VOYAGER

Designed by: E-ggs

ELLE is a collection of ergonomic, enveloping and extremely comfortable armchairs with a deliberately straightforward design in which rationality and graceful forms merge harmoniously. The upholstered and enveloping seat shell ensures optimal comfort also thanks to the flexible armrests and backrest. The ELLE swivelling version, with repositioning mechanism and frame with 4 aluminium spokes, is the ideal solution for the office.

Dimensions (cm): H 81cm | W 55cm | D 56cm

Seat height: 47cm cm

Prices, availability, lead times, dimensions and product information listed are subject to change without notice. This document was created on 07/Sep/2021 at 02:33 PM.