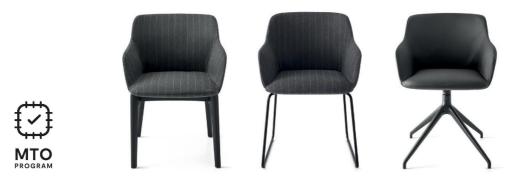

## Elle Swivelling Armchair By Calligaris

VOYAGER

Designed by: E-ggs

ELLE is a collection of ergonomic, enveloping and extremely comfortable armchairs with a deliberately straightforward design in which rationality and graceful forms merge harmoniously. The upholstered and enveloping seat shell ensures optimal comfort also thanks to the flexible armrests and backrest. The ELLE swivelling version, with repositioning mechanism and frame with 4 aluminium spokes, is the ideal solution for the office.

Dimensions (cm): H 81cm | W 55cm | D 56cm

Seat height: 47cm cm

Prices, availability, lead times, dimensions and product information listed are subject to change without notice. This document was created on 07/Sep/2021 at 02:33 PM.