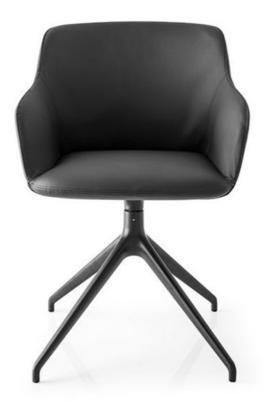

## Elle Swivelling Armchair By Calligaris

VOYAGER

Designed by: E-ggs

ELLE is a collection of ergonomic, enveloping and extremely comfortable armchairs with a deliberately straightforward design in which rationality and graceful forms merge harmoniously. The upholstered and enveloping seat shell ensures optimal comfort also thanks to the flexible armrests and backrest. The ELLE swivelling version, with repositioning mechanism and frame with 4 aluminium spokes, is the ideal solution for the office.

Dimensions (cm): H 81cm | W 55cm | D 56cm

Seat height: 47cm cm

Prices, availability, lead times, dimensions and product information listed are subject to change without notice. This document was created on 07/Sep/2021 at 02:33 PM.