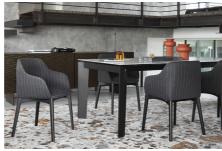

## Elle Swivelling Armchair By Calligaris

VOYAGER

Designed by: E-ggs

ELLE is a collection of ergonomic, enveloping and extremely comfortable armchairs with a deliberately straightforward design in which rationality and graceful forms merge harmoniously. The upholstered and enveloping seat shell ensures optimal comfort also thanks to the flexible armrests and backrest. The ELLE swivelling version, with repositioning mechanism and frame with 4 aluminium spokes, is the ideal solution for the office.