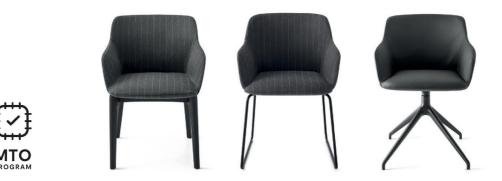

## Elle Swivelling Armchair By Calligaris

VOYAGER

Designed by: E-ggs

ELLE is a collection of ergonomic, enveloping and extremely comfortable armchairs with a deliberately straightforward design in which rationality and graceful forms merge harmoniously. The upholstered and enveloping seat shell ensures optimal comfort also thanks to the flexible armrests and backrest. The ELLE swivelling version, with repositioning mechanism and frame with 4 aluminium spokes, is the ideal solution for the office.

Dimensions (cm): H 81cm | W 55cm | D 56cm

Seat height: 47cm cm

Prices, availability, lead times, dimensions and product information listed are subject to change without notice. This document was created on 07/Sep/2021 at 02:33 PM.