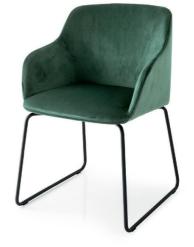

## Elle Swivelling Armchair By Calligaris

VOYAGER

Designed by: E-ggs

ELLE is a collection of ergonomic, enveloping and extremely comfortable armchairs with a deliberately straightforward design in which rationality and graceful forms merge harmoniously. The upholstered and enveloping seat shell ensures optimal comfort also thanks to the flexible armrests and backrest. The ELLE swivelling version, with repositioning mechanism and frame with 4 aluminium spokes, is the ideal solution for the office.

Dimensions (cm): H 81cm | W 55cm | D 56cm

Seat height: 47cm cm

Prices, availability, lead times, dimensions and product information listed are subject to change without notice. This document was created on 07/Sep/2021 at 02:33 PM.