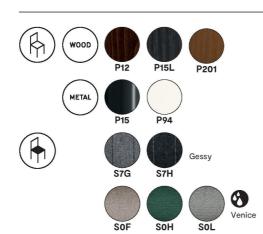

## Elle Swivelling Armchair By Calligaris

VOYAGER

Designed by: E-ggs

ELLE is a collection of ergonomic, enveloping and extremely comfortable armchairs with a deliberately straightforward design in which rationality and graceful forms merge harmoniously. The upholstered and enveloping seat shell ensures optimal comfort also thanks to the flexible armrests and backrest. The ELLE swivelling version, with repositioning mechanism and frame with 4 aluminium spokes, is the ideal solution for the office.