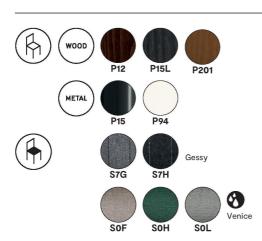

## Elle Swivelling Armchair By Calligaris

VOYAGER

Designed by: E-ggs

ELLE is a collection of ergonomic, enveloping and extremely comfortable armchairs with a deliberately straightforward design in which rationality and graceful forms merge harmoniously. The upholstered and enveloping seat shell ensures optimal comfort also thanks to the flexible armrests and backrest. The ELLE swivelling version, with repositioning mechanism and frame with 4 aluminium spokes, is the ideal solution for the office.